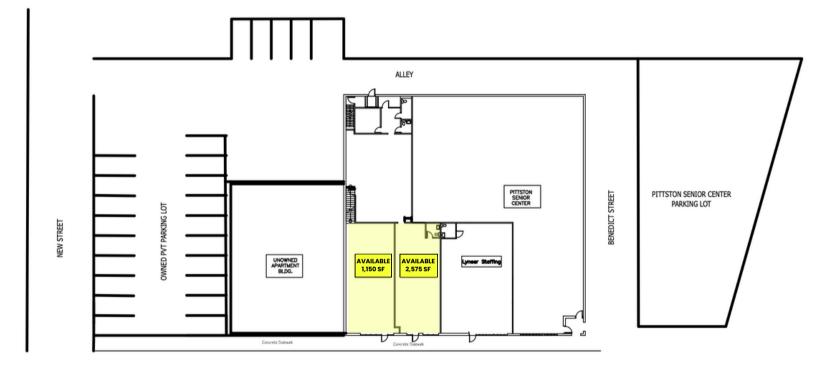

# 441-445 N MAIN STREET SITE PLAN

NORTH MAIN STREET (Traffic Count 10,239 VPD)

Insalaco Development Group is a family-owned real estate enterprise with over 50 years of experience in development, acquisition, and management of retail, industrial, and office assets in North America.