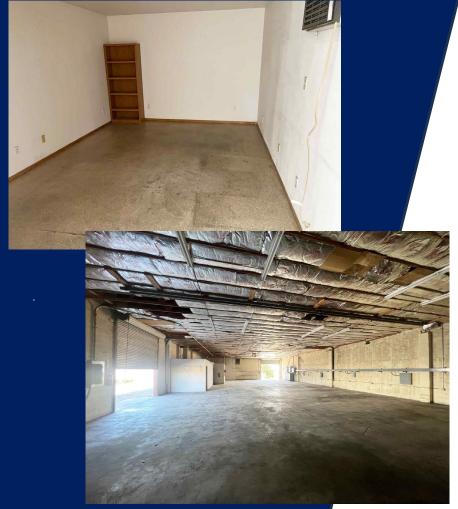

#### **PROPERTY OVERVIEW**

Single Tenant Industrial Site Two (2) Buildings totaling  $\pm 9,702$  SF Land area of  $\pm 1.5$  ac fenced for tenant's private use Buildings may be leased individually upon negotiations

**Bldg A** -  $\pm 4,802$  SF Block Construction Bldg. Small office area with waiting lobby. Two restrooms. Heavy power. **Bldg B** -  $\pm 4,900$  SF Metal Bldg. Demised into two equally sized spaces. Small office. Two restrooms.