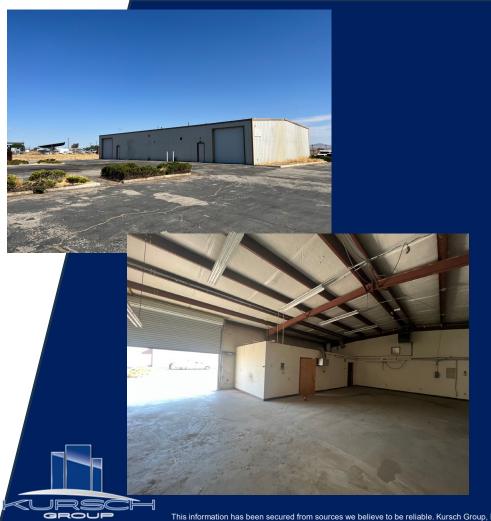

#### **PROPERTY OVERVIEW**

Single Tenant Industrial Site Two (2) Buildings totaling  $\pm 9,702$  SF Land area of  $\pm 1.5$  ac fenced for tenant's private use Buildings may be leased individually upon negotiations

**Bldg A** -  $\pm 4,802$  SF Block Construction Bldg. Small office area with waiting lobby. Two restrooms. Heavy power. **Bldg B** -  $\pm 4,900$  SF Metal Bldg. Demised into two equally sized spaces. Small office. Two restrooms.