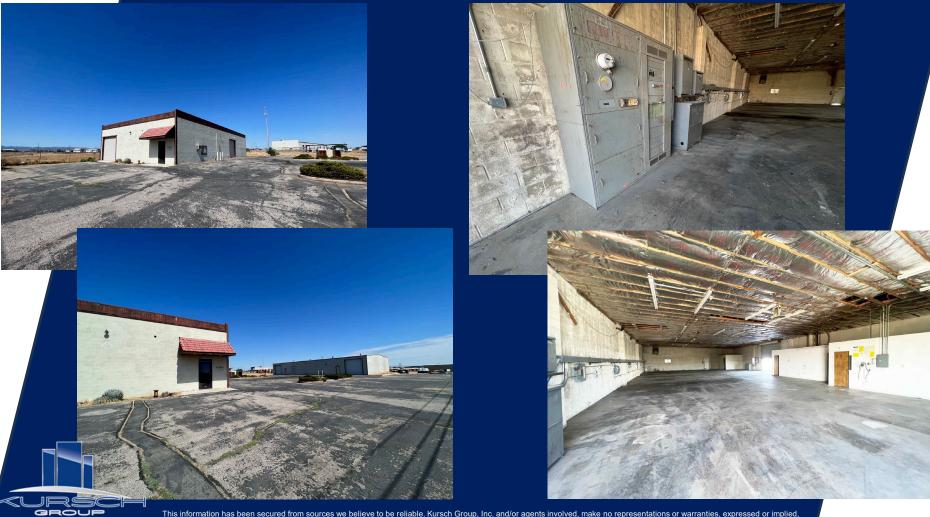

#### **PROPERTY OVERVIEW**

Single Tenant Industrial Site Two (2) Buildings totaling  $\pm 9,702$  SF Land area of  $\pm 1.5$  ac fenced for tenant's private use Buildings may be leased individually upon negotiations

**Bldg A** -  $\pm 4,802$  SF Block Construction Bldg. Small office area with waiting lobby. Two restrooms. Heavy power. **Bldg B** -  $\pm 4,900$  SF Metal Bldg. Demised into two equally sized spaces. Small office. Two restrooms.