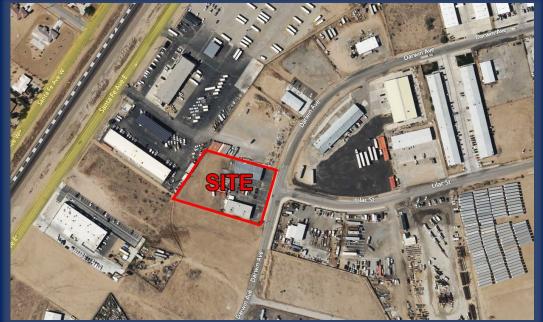

## 17140 Darwin Ave., Buildings A & B Hesperia, CA 92345

#### **ADDRESS**

17140 Darwin Ave., Buildings A & B Hesperia, CA 92345

#### APN:

3088-131-39

#### **PROPERTY OVERVIEW**

Single Tenant Industrial Site Two (2) Buildings totaling  $\pm 9,702$  SF Land area of  $\pm 1.5$  ac fenced for tenant's private use Buildings may be leased individually upon negotiations