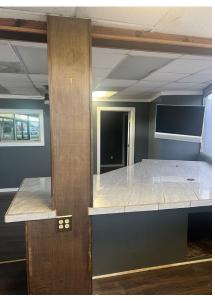

### **PHOTOGRAPHY**

# PRIME LOCATION WITH VISIBILITY AND ACCESS TO HWY 123 AND HWY 93

- ±1,000 SF building on ±0.45 acres in high traffic area
- · Building has recently been remodeled and has a new HVAC
- Features large awning, ample parking
- Space features an open area with multiple large windows and 2 private restrooms
- Close proximity to Toyota of Easley, Under the Carolina Moon, Farmer's Home Furniture, Little Caesars, and McDonalds, etc.
- Pickens County | Parcel Number: 5029-16-92-6781
- Contact broker to arrange showings