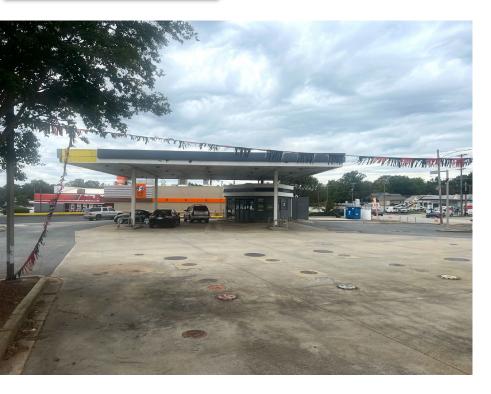

oun Memorial Hwy Easley, SC 29640



# PRIME LOCATION WITH VISIBILITY AND ACCESS TO HWY 123 AND HWY 93

- ±1,000 SF building on ±0.45 acres in high traffic area
- · Building has recently been remodeled and has a new HVAC
- Features large awning, ample parking
- Space features an open area with multiple large windows and 2 private restrooms
- Close proximity to Toyota of Easley, Under the Carolina Moon, Farmer's Home Furniture, Little Caesars, and McDonalds, etc.
- Pickens County | Parcel Number: 5029-16-92-6781
- Contact broker to arrange showings

#### LEASE RATE:

\$2,850/month + NNN







COMMERCIAL REAL ESTATE SALES, LEASING, & INVESTMENTS 500 E. North Suite F | Greenville, SC 29601

## RETAIL SPACE FOR LEASE ±1,000 SF

5536 Calhoun Memorial Hwy Easley, SC 29640

### **PHOTOGRAPHY**















## RETAIL SPACE FOR LEASE ±1,000 SF

5536 Calhoun Memorial Hwy Easley, SC 29640

COMMERCIAL REAL ESTATE SALES, LEASING, & INVESTMENTS 500 E. North Suite F | Greenville, SC 29601

#### **SURVEY**





COMMERCIAL REAL ESTATE SALES, LEASING, & INVESTMENTS 500 E. North Suite F | Greenville, SC 29601

## RETAIL SPACE FOR LEASE ±1,000 SF

5536 Calhoun Memorial Hwy Easley, SC 29640

#### **LOCATION**