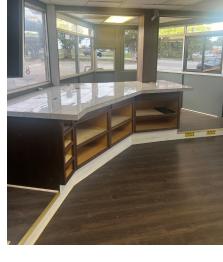

### **PHOTOGRAPHY**

# PRIME LOCATION WITH VISIBILITY AND ACCESS TO HWY 123 AND HWY 93

- ±1,000 SF building on ±0.45 acres in high traffic area
- · Building has recently been remodeled and has a new HVAC
- Features large awning, ample parking
- Space features an open area with multiple large windows and 2 private restrooms
- Close proximity to Toyota of Easley, Under the Carolina Moon, Farmer's Home Furniture, Little Caesars, and McDonalds, etc.
- Pickens County | Parcel Number: 5029-16-92-6781
- Contact broker to arrange showings