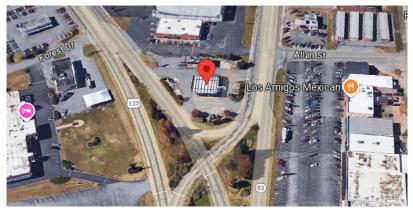

Home Furniture, Little Caesars, and McDonalds, etc.
- Pickens County | Parcel Number: 5029-16-92-6781
- Contact broker to arrange showings

#### LEASE RATE:

\$2,850/month + NNN







COMMERCIAL REAL ESTATE SALES, LEASING, & INVESTMENTS 500 E. North Suite F | Greenville, SC 29601

## RETAIL SPACE FOR LEASE ±1,000 SF

5536 Calhoun Memorial Hwy Easley, SC 29640

### **PHOTOGRAPHY**















## RETAIL SPACE FOR LEASE ±1,000 SF

5536 Calhoun Memorial Hwy Easley, SC 29640

COMMERCIAL REAL ESTATE SALES, LEASING, & INVESTMENTS 500 E. North Suite F | Greenville, SC 29601

#### **SURVEY**





COMMERCIAL REAL ESTATE SALES, LEASING, & INVESTMENTS 500 E. North Suite F | Greenville, SC 29601

## RETAIL SPACE FOR LEASE ±1,000 SF

5536 Calhoun Memorial Hwy Easley, SC 29640

#### **LOCATION**