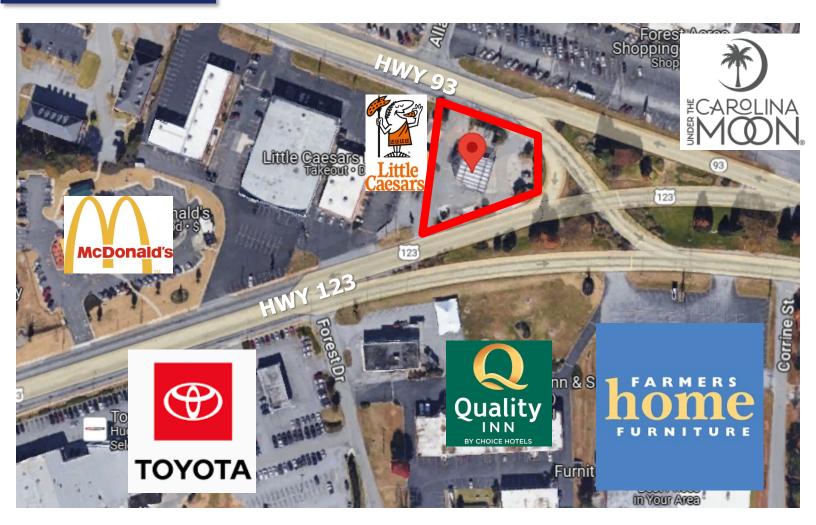

# PRIME LOCATION WITH VISIBILITY AND ACCESS TO HWY 123 AND HWY 93

- ±1,000 SF building on ±0.45 acres in high traffic area
- · Building has recently been remodeled and has a new HVAC
- Features large awning, ample parking
- Space features an open area with multiple large windows and 2 private restrooms
- Close proximity to Toyota of Easley, Under the Carolina Moon, Farmer's Home Furniture, Little Caesars, and McDonalds, etc.
- Pickens County | Parcel Number: 5029-16-92-6781
- Contact broker to arrange showings

#### **LOCATION**