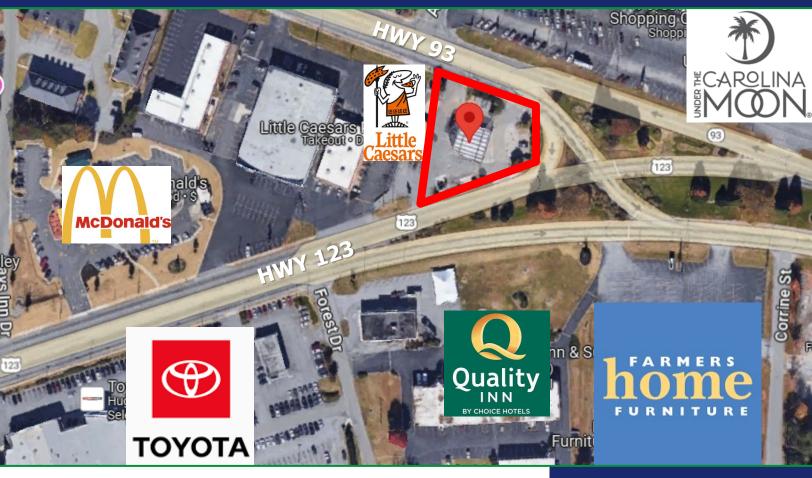

# PRIME LOCATION WITH VISIBILITY AND ACCESS TO HWY 123 AND HWY 93

- ±1,000 SF building on ±0.45 acres in high traffic area
- · Building has recently been remodeled and has a new HVAC
- Features large awning, ample parking
- Space features an open area with multiple large windows and 2 private restrooms
- Close proximity to Toyota of Easley, Under the Carolina Moon, Farmer's Home Furniture, Little Caesars, and McDonalds, etc.
- Pickens County | Parcel Number: 5029-16-92-6781
- Contact broker to arrange showings

#### **LOCATION**