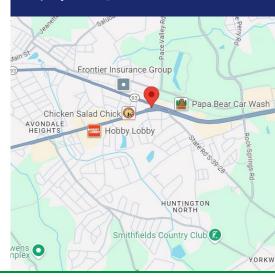

COMMERCIAL REAL ESTATE SALES, LEASING, & INVESTMENTS 500 E. North Suite F | Greenville, SC 29601

## RETAIL SPACE FOR LEASE ±1,000 SF

5536 Calhoun Memorial Hwy Easley, SC 29640



# PRIME LOCATION WITH VISIBILITY AND ACCESS TO HWY 123 AND HWY 93

- ±1,000 SF building on ±0.45 acres in high traffic area
- · Building has recently been remodeled and has a new HVAC
- Features large awning, ample parking
- Space features an open area with multiple large windows and 2 private restrooms
- Close proximity to Toyota of Easley, Under the Carolina Moon, Farmer's Home Furniture, Little Caesars, and McDonalds, etc.
- Pickens County | Parcel Number: 5029-16-92-6781
- Contact broker to arrange showings

#### LEASE RATE:

\$2,850/month + NNN







COMMERCIAL REAL ESTATE SALES, LEASING, & INVESTMENTS 500 E. North Suite F | Greenville, SC 29601

## RETAIL SPACE FOR LEASE ±1,000 SF

5536 Calhoun Memorial Hwy Easley, SC 29640

### **PHOTOGRAPHY**















## RETAIL SPACE FOR LEASE ±1,000 SF

5536 Calhoun Memorial Hwy Easley, SC 29640

COMMERCIAL REAL ESTATE SALES, LEASING, & INVESTMENTS 500 E. North Suite F | Greenville, SC 29601

#### **SURVEY**





COMMERCIAL REAL ESTATE SALES, LEASING, & INVESTMENTS 500 E. North Suite F | Greenville, SC 29601

## RETAIL SPACE FOR LEASE ±1,000 SF

5536 Calhoun Memorial Hwy Easley, SC 29640

#### **LOCATION**