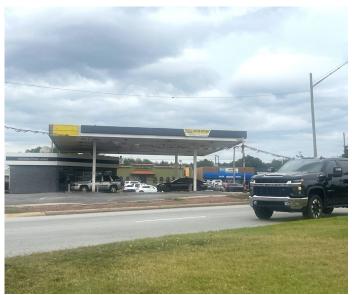

#### **LOCATION**

# PRIME LOCATION WITH VISIBILITY AND ACCESS TO HWY 123 AND HWY 93

- ±1,000 SF building on ±0.45 acres in high traffic area
- · Building has recently been remodeled and has a new HVAC
- Features large awning, ample parking
- Space features an open area with multiple large windows and 2 private restrooms
- Close proximity to Toyota of Easley, Under the Carolina Moon, Farmer's Home Furniture, Little Caesars, and McDonalds, etc.
- Pickens County | Parcel Number: 5029-16-92-6781
- Contact broker to arrange showings