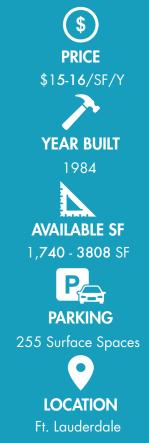

### **PROPERTY DETAILS**

- Located in a Qualified HUBZone
- Base rent: \$15-16/SF NNN
- 2024 Estimated CAM: \$6.92/SF
- Excellent proximity to I-95, Turnpike & SR441
- Conveniently close to FXE (Fort Lauderdale Executive Airport)
- Ample Parking
- Private entrances and private bathrooms
- Utilities included

#### **LEASE INFORMATION**

| Lease Term: Negotiable |                       | Lease Type: NNN              |                 |           |             |
|------------------------|-----------------------|------------------------------|-----------------|-----------|-------------|
| \$15 - \$16/SF         | Lease Rate:           | ase Type: 1,740 - 10,000+ SF |                 |           | Lease Type: |
| DESCRIPTION            | LEASE RATE            | LEASE TYPE                   | SIZE (SF)       | STATUS    | SUITE       |
| Office                 | \$ <b>15</b> SF/yr    | NNN                          | 3,102 SF        | Available | Suite 7     |
| Office                 | \$1 <b>5.75</b> SF/yr | NNN                          | 1,926 SF        | Available | Suite 11    |
| Office                 | \$1 <b>5.75</b> SF/yr | NNN                          | 1,882 SF        | Available | Suite 12    |
| Flex                   | \$ <b>16</b> SF/yr    | NNN                          | 1 <b>740</b> SF | Available | Suite 100   |