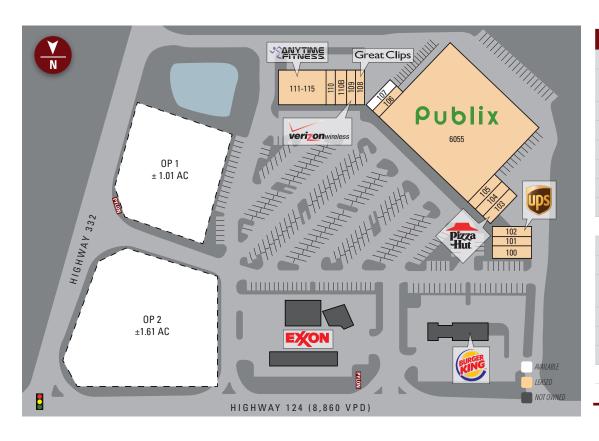

#### SITF PLAN

|         | SIILILAN                        |             |  |
|---------|---------------------------------|-------------|--|
| Suite   | Tenant                          | Size        |  |
| 6055    | Publix                          | 45,600      |  |
| 100     | Magnolia Veterinary<br>Hospital | 1,806       |  |
| 101     | Peking Chinese                  | 1,260       |  |
| 102     | The UPS Store                   | 1,264       |  |
| 103     | Pizza Hut                       | 1,445       |  |
| 104     | Nails Spa                       | 1,440       |  |
| 105     | Studio 124 Hair Salon           | 1,414       |  |
| 106     | State Farm Insurance            | 1,054       |  |
| 107     | AVAILABLE                       | 1,084       |  |
| 108     | Great Clips                     | 1,260       |  |
| 109     | Verizon Wireless                | 1,264       |  |
| 110     | Benchmark Physical<br>Therapy   | 1,340       |  |
| 110B    | WNB Factory                     | 1,550       |  |
| 111-115 | Anytime Fitness                 | 6,855       |  |
|         | Unleasable                      | 10          |  |
| OP1     | AVAILABLE                       | ±1.01 Acres |  |
| OP2     | AVAILABLE                       | ±1.61 Acres |  |

TOTAL 68,646