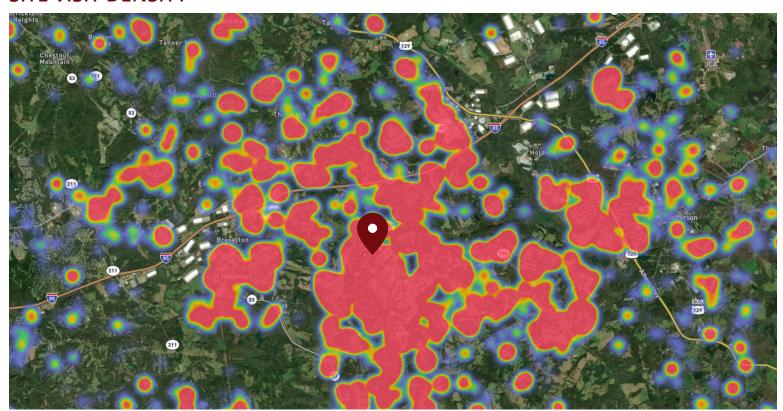

#### SITE VISIT DENSITY

Red, orange, and yellow colors represent the location of 60% of site visitors

Data provided by Placer Labs Inc. (www.placer.ai)