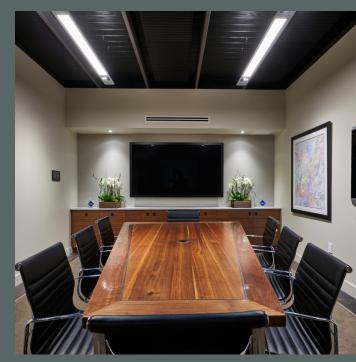

## PROPERTY HIGHLIGHTS

ENTRANCE ON SIDE

- The building is ± 8,200 SF
- Centralized location in the heart of Homewood with direct exposure off 18th Street South
- Great signage opportunity
- Forty-six (46) private parking spaces located on the backside of the building
- Easy walkability to large selection of local restaurants, retail stores, and hotels
- High visibility/great signage opportunity
- 23,000 Vehicles per day