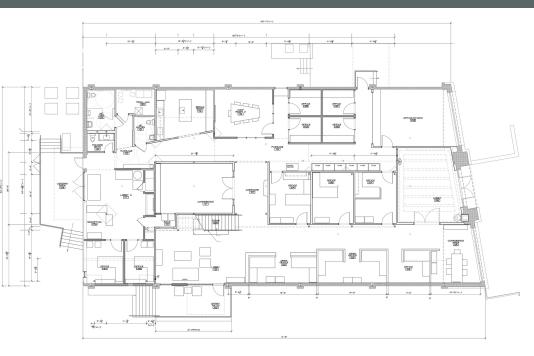

# HIGH-END OFFICE SPACE FOR LEASE

2560 18th Street South Homewood, AL 35209

**BUILDING SIZE** 8,200 SF

**SITE SIZE** 0.69 Acres

**PRIVATE PARKING** 46 Spaces