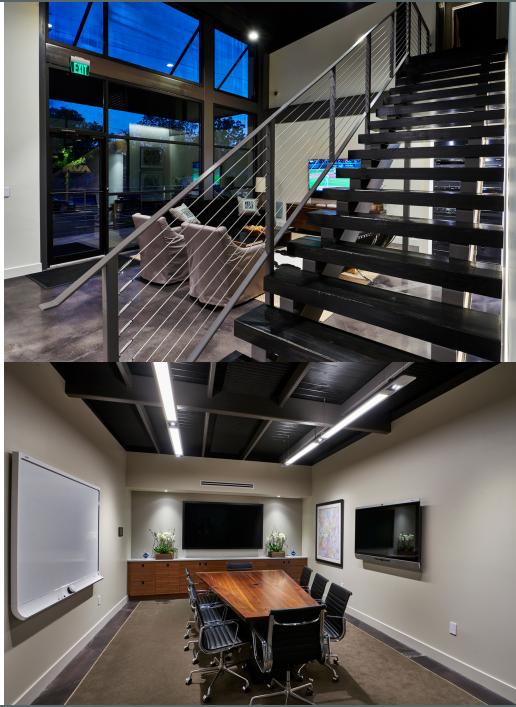

# HIGH-END OFFICE SPACE FOR LEASE

2560 18th Street South Homewood, AL 35209

**BUILDING SIZE** 8,200 SF

**SITE SIZE** 0.69 Acres

**PRIVATE PARKING** 46 Spaces

## PROPERTY HIGHLIGHTS

ENTRANCE ON SIDE

- The building is ± 8,200 SF
- Centralized location in the heart of Homewood with direct exposure off 18th Street South
- Great signage opportunity
- Forty-six (46) private parking spaces located on the backside of the building
- Easy walkability to large selection of local restaurants, retail stores, and hotels
- High visibility/great signage opportunity
- 23,000 Vehicles per day