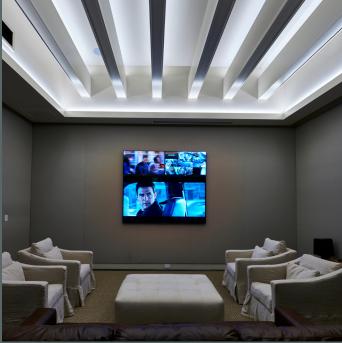

## PROPERTY HIGHLIGHTS

ENTRANCE ON SIDE

- The building is ± 8,200 SF
- Centralized location in the heart of Homewood with direct exposure off 18th Street South
- Great signage opportunity
- Forty-six (46) private parking spaces located on the backside of the building
- Easy walkability to large selection of local restaurants, retail stores, and hotels
- High visibility/great signage opportunity
- 23,000 Vehicles per day