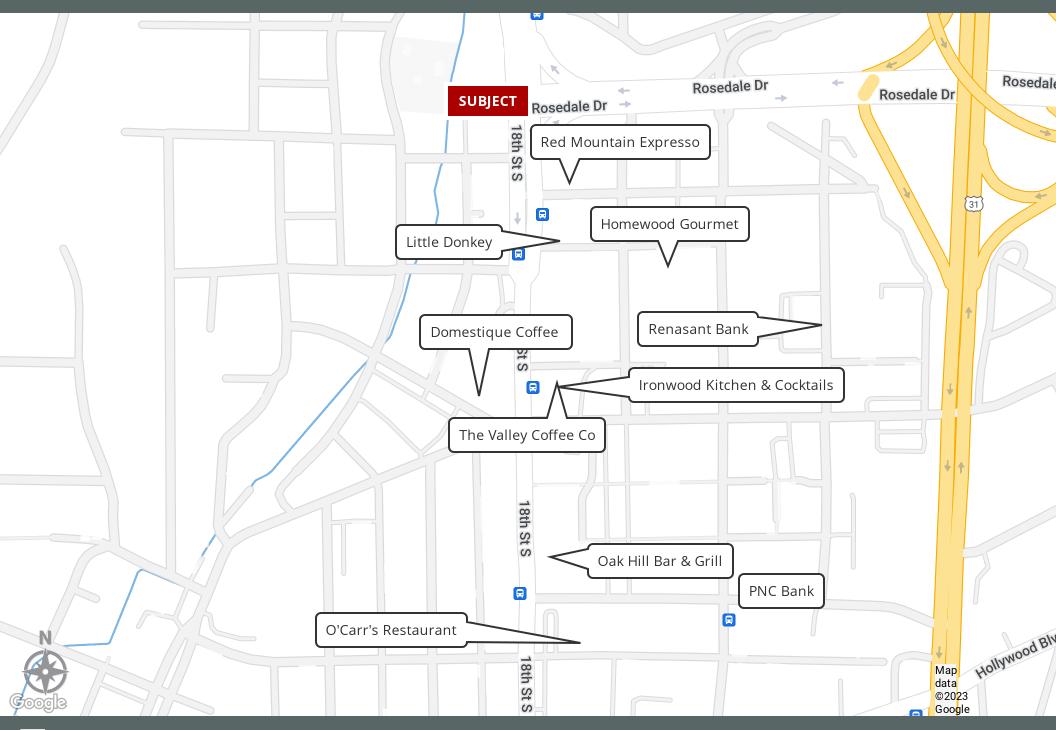

## PROPERTY HIGHLIGHTS

ENTRANCE ON SIDE

- The building is ± 8,200 SF
- Centralized location in the heart of Homewood with direct exposure off 18th Street South
- Great signage opportunity
- Forty-six (46) private parking spaces located on the backside of the building
- Easy walkability to large selection of local restaurants, retail stores, and hotels
- High visibility/great signage opportunity
- 23,000 Vehicles per day