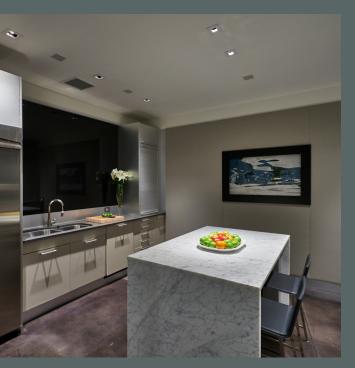

## PROPERTY HIGHLIGHTS

ENTRANCE ON SIDE

- The building is ± 8,200 SF
- Centralized location in the heart of Homewood with direct exposure off 18th Street South
- Great signage opportunity
- Forty-six (46) private parking spaces located on the backside of the building
- Easy walkability to large selection of local restaurants, retail stores, and hotels
- High visibility/great signage opportunity
- 23,000 Vehicles per day