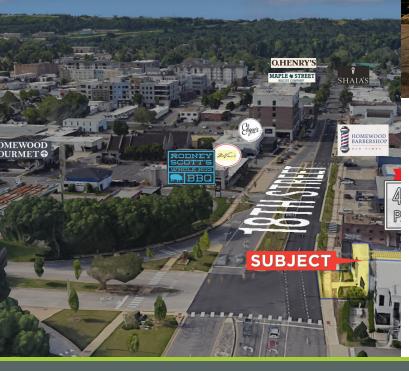

# HIGH-END OFFICE SPACE FOR LEASE

2560 18th Street South Homewood, AL 35209

**BUILDING SIZE** 8,200 SF

**SITE SIZE** 0.69 Acres

**PRIVATE PARKING** 46 Spaces

## PROPERTY HIGHLIGHTS

ENTRANCE ON SIDE

- The building is ± 8,200 SF
- Centralized location in the heart of Homewood with direct exposure off 18th Street South
- Great signage opportunity
- Forty-six (46) private parking spaces located on the backside of the building
- Easy walkability to large selection of local restaurants, retail stores, and hotels
- High visibility/great signage opportunity
- 23,000 Vehicles per day