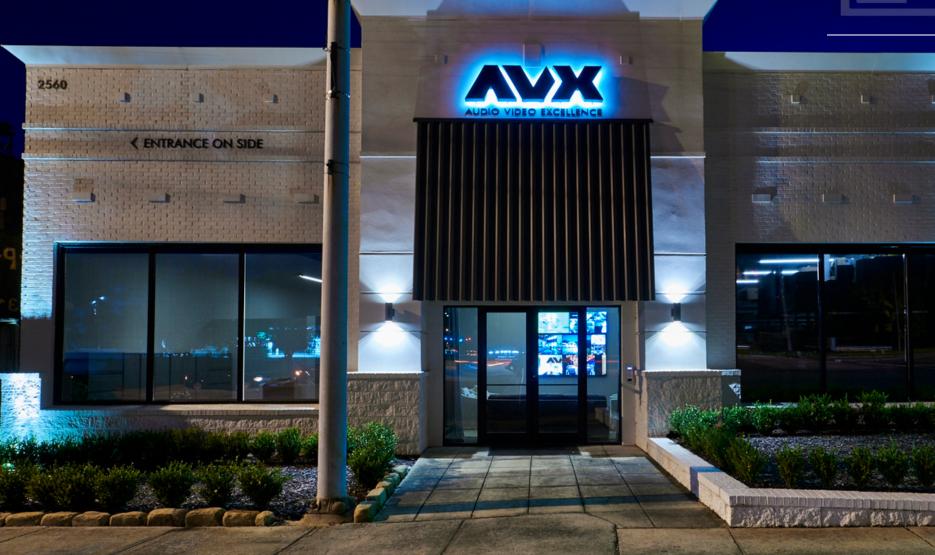

## PROPERTY HIGHLIGHTS

ENTRANCE ON SIDE

- The building is ± 8,200 SF
- Centralized location in the heart of Homewood with direct exposure off 18th Street South
- Great signage opportunity
- Forty-six (46) private parking spaces located on the backside of the building
- Easy walkability to large selection of local restaurants, retail stores, and hotels
- High visibility/great signage opportunity
- 23,000 Vehicles per day