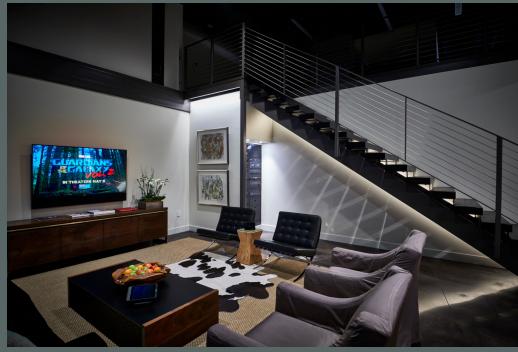

# HIGH-END OFFICE SPACE FOR LEASE

2560 18th Street South Homewood, AL 35209

**BUILDING SIZE** 8,200 SF

**SITE SIZE** 0.69 Acres

**PRIVATE PARKING** 46 Spaces

## PROPERTY HIGHLIGHTS

ENTRANCE ON SIDE

- The building is ± 8,200 SF
- Centralized location in the heart of Homewood with direct exposure off 18th Street South
- Great signage opportunity
- Forty-six (46) private parking spaces located on the backside of the building
- Easy walkability to large selection of local restaurants, retail stores, and hotels
- High visibility/great signage opportunity
- 23,000 Vehicles per day