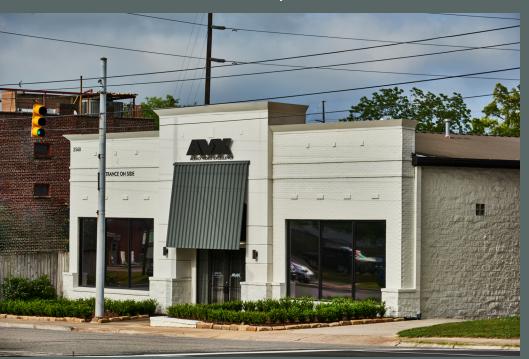

# HIGH-END OFFICE SPACE FOR LEASE

2560 18th Street South Homewood, AL 35209

**BUILDING SIZE** 8,200 SF

**SITE SIZE** 0.69 Acres

**PRIVATE PARKING** 46 Spaces

## PROPERTY HIGHLIGHTS

ENTRANCE ON SIDE

- The building is ± 8,200 SF
- Centralized location in the heart of Homewood with direct exposure off 18th Street South
- Great signage opportunity
- Forty-six (46) private parking spaces located on the backside of the building
- Easy walkability to large selection of local restaurants, retail stores, and hotels
- High visibility/great signage opportunity
- 23,000 Vehicles per day