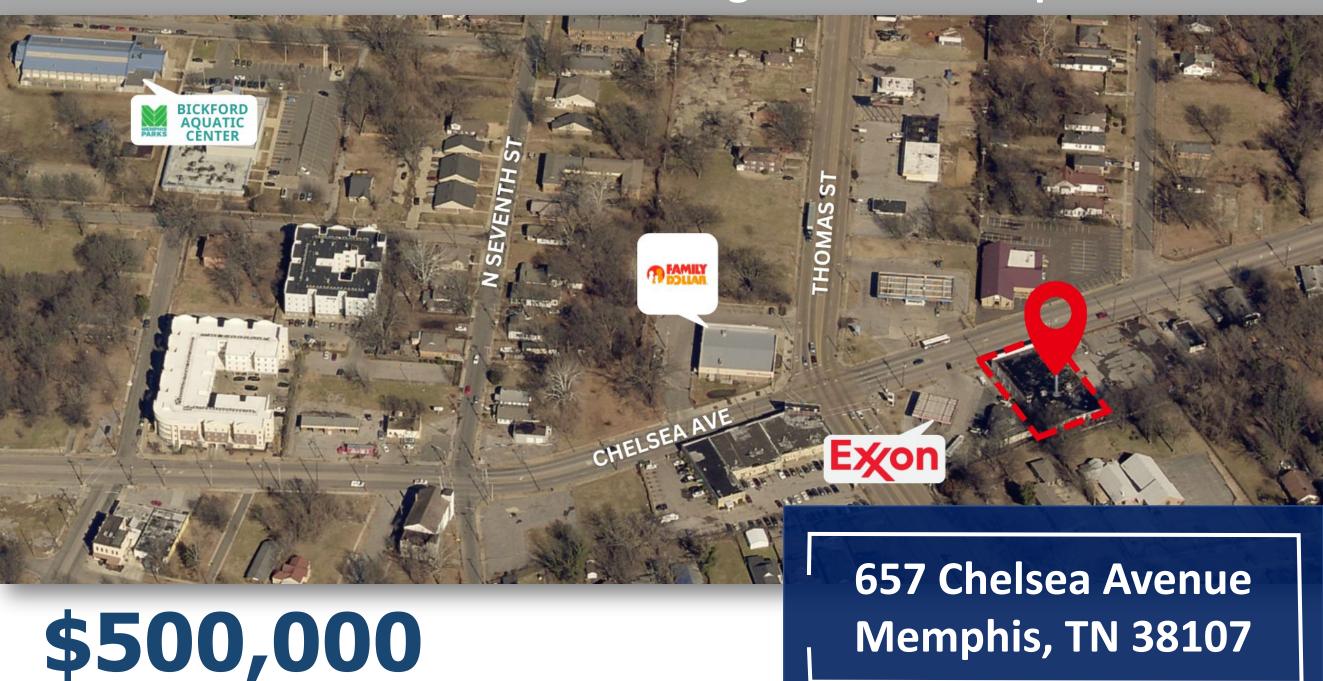

# FOR SALE

# Mixed-Use Building Available in Uptown District

## 13,000 SF Building

## **1.049** acres

- Minutes from downtown revitalization & \$3B St. Jude Hospital Development
- Redevelopment opportunity
- Build-to-suit option is available;
- Mixed-use zoning in Uptown District
- Less than 0.5 mile from I-40 highway
- Secured with private gate