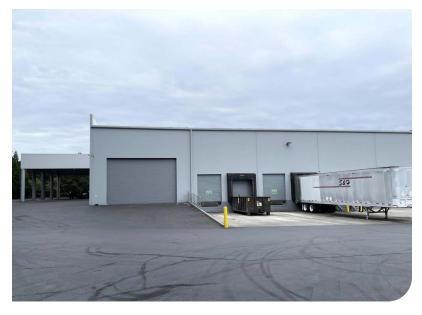

| Column Spacing   | 40' x 50'                                                                               |
| Power            | 600 Amps 277/480 Volt, 3-phase Power                                                    |
| Sprinklers       | ESFR                                                                                    |
| Lighting         | T-5 Lighting                                                                            |
| Available        | December 1, 2024                                                                        |
| Rates            | \$0.60/SF Blended, NNN                                                                  |
| Term             | Sublease through September 30, 2026.<br>Longer term available w/ Landlord<br>(Clarion). |



PHOTO

LIBRARY

















## SCOTT KAPPES, SIOR Principal Broker | Licensed in OR & WA 503-517-9877 scottk@capacitycommercial.com

KENNY HOUSER, SIOR Principal Broker | Licensed in OR & WA 503-517-9875 kenny@capacitycommercial.com

### CHRIS KAPPES Associate Broker | Licensed in OR & WA 503-517-7127 chris@capacitycommercial.com

# Capacity Commercial Group | 805 SW Broadway, Suite 600, Portland, OR | 503-326-9000 | capacitycommercial.com

LOCAL AERIAL MAP 4630 NE 166TH AVE, PORTLAND, OR 5

The information contained herein has been obtained from sources deemed reliable. However, Capacity and its agents make no guarantee of accuracy.