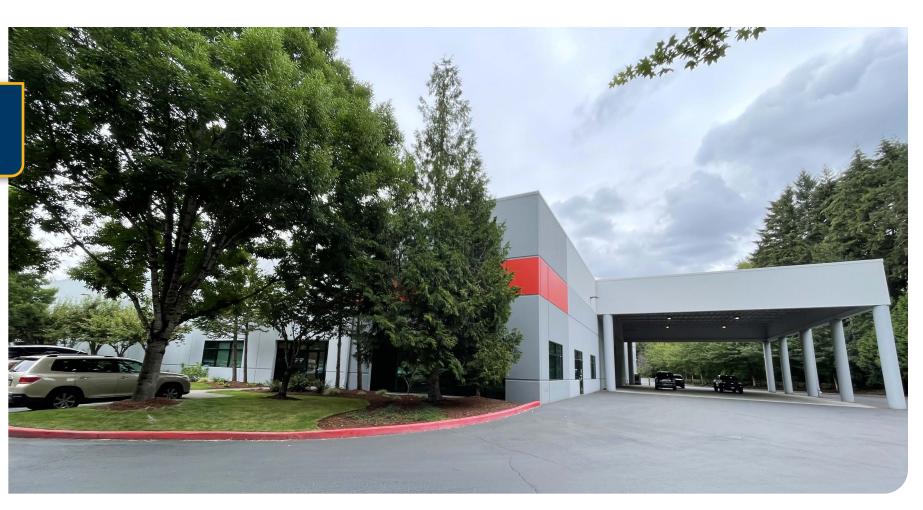

# <image>

FOR SUBLEASE

| PROPERTY DETAILS |                                                                                         |
|------------------|-----------------------------------------------------------------------------------------|
| Address          | 4630 NE 166th Ave, Portland, OR 97230                                                   |
| Total SF         | 65,800 SF                                                                               |
| Office SF        | 4,000 SF                                                                                |
| Dock Loading     | Eleven (11) Dock High Doors with<br>Equipment                                           |
| Grade Loading    | Three (3) Oversized Grade Doors<br>(24'W x 16'H)                                        |
| Clear Height     | 24'                                                                                     |
| Column Spacing   | 40' x 50'                                                                               |
| Power            | 600 Amps 277/480 Volt, 3-phase Power                                                    |
| Sprinklers       | ESFR                                                                                    |
| Lighting         | T-5 Lighting                                                                            |
| Available        | December 1, 2024                                                                        |
| Rates            | \$0.60/SF Blended, NNN                                                                  |
| Term             | Sublease through September 30, 2026.<br>Longer term available w/ Landlord<br>(Clarion). |