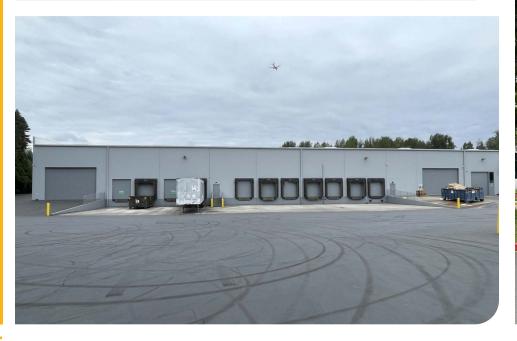

# <image>

FOR SUBLEASE

| PROPERTY DETAILS |                                                                                         |
|------------------|-----------------------------------------------------------------------------------------|
| Address          | 4630 NE 166th Ave, Portland, OR 97230                                                   |
| Total SF         | 65,800 SF                                                                               |
| Office SF        | 4,000 SF                                                                                |
| Dock Loading     | Eleven (11) Dock High Doors with<br>Equipment                                           |
| Grade Loading    | Three (3) Oversized Grade Doors<br>(24'W x 16'H)                                        |
| Clear Height     | 24'                                                                                     |
| Column Spacing   | 40' x 50'                                                                               |
| Power            | 600 Amps 277/480 Volt, 3-phase Power                                                    |
| Sprinklers       | ESFR                                                                                    |
| Lighting         | T-5 Lighting                                                                            |
| Available        | December 1, 2024                                                                        |
| Rates            | \$0.60/SF Blended, NNN                                                                  |
| Term             | Sublease through September 30, 2026.<br>Longer term available w/ Landlord<br>(Clarion). |