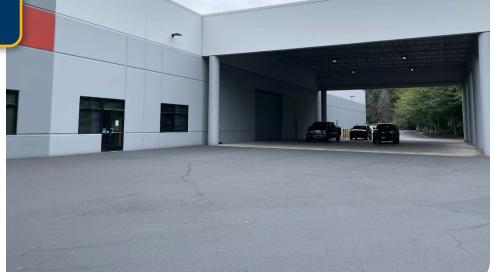

|
| Column Spacing   | 40' x 50'                                                                               |
| Power            | 600 Amps 277/480 Volt, 3-phase Power                                                    |
| Sprinklers       | ESFR                                                                                    |
| Lighting         | T-5 Lighting                                                                            |
| Available        | December 1, 2024                                                                        |
| Rates            | \$0.60/SF Blended, NNN                                                                  |
| Term             | Sublease through September 30, 2026.<br>Longer term available w/ Landlord<br>(Clarion). |



PHOTO

LIBRARY

















## SCOTT KAPPES, SIOR Principal Broker | Licensed in OR & WA 503-517-9877 scottk@capacitycommercial.com

KENNY HOUSER, SIOR Principal Broker | Licensed in OR & WA 503-517-9875 kenny@capacitycommercial.com

### CHRIS KAPPES Associate Broker | Licensed in OR & WA 503-517-7127 chris@capacitycommercial.com

# Capacity Commercial Group | 805 SW Broadway, Suite 600, Portland, OR | 503-326-9000 | capacitycommercial.com

LOCAL AERIAL MAP 4630 NE 166TH AVE, PORTLAND, OR 5

The information contained herein has been obtained from sources deemed reliable. However, Capacity and its agents make no guarantee of accuracy.