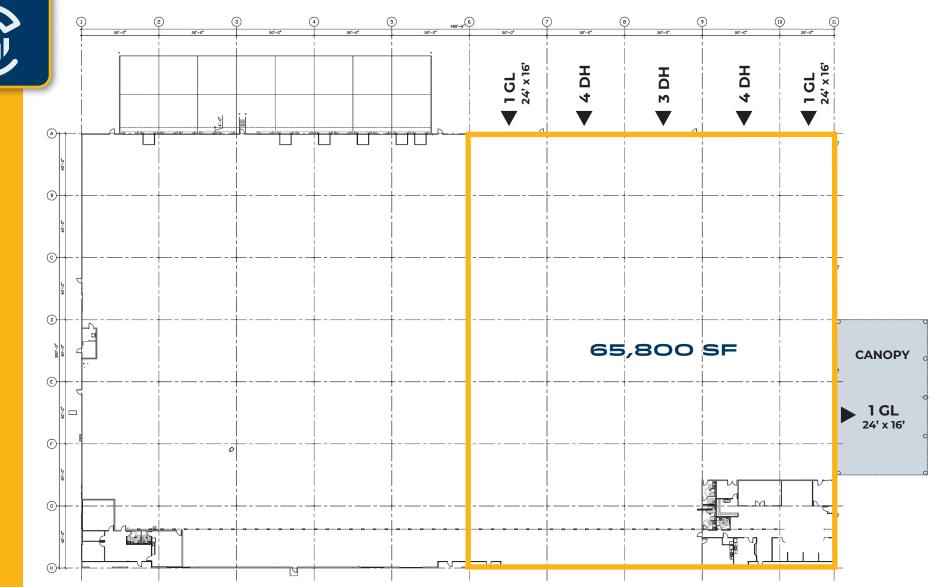

# <image>

FOR SUBLEASE

| PROPERTY DETAILS |                                                                                         |
|------------------|-----------------------------------------------------------------------------------------|
| Address          | 4630 NE 166th Ave, Portland, OR 97230                                                   |
| Total SF         | 65,800 SF                                                                               |
| Office SF        | 4,000 SF                                                                                |
| Dock Loading     | Eleven (11) Dock High Doors with<br>Equipment                                           |
| Grade Loading    | Three (3) Oversized Grade Doors<br>(24'W x 16'H)                                        |
| Clear Height     | 24'                                                                                     |
| Column Spacing   | 40' x 50'                                                                               |
| Power            | 600 Amps 277/480 Volt, 3-phase Power                                                    |
| Sprinklers       | ESFR                                                                                    |
| Lighting         | T-5 Lighting                                                                            |
| Available        | December 1, 2024                                                                        |
| Rates            | \$0.60/SF Blended, NNN                                                                  |
| Term             | Sublease through September 30, 2026.<br>Longer term available w/ Landlord<br>(Clarion). |