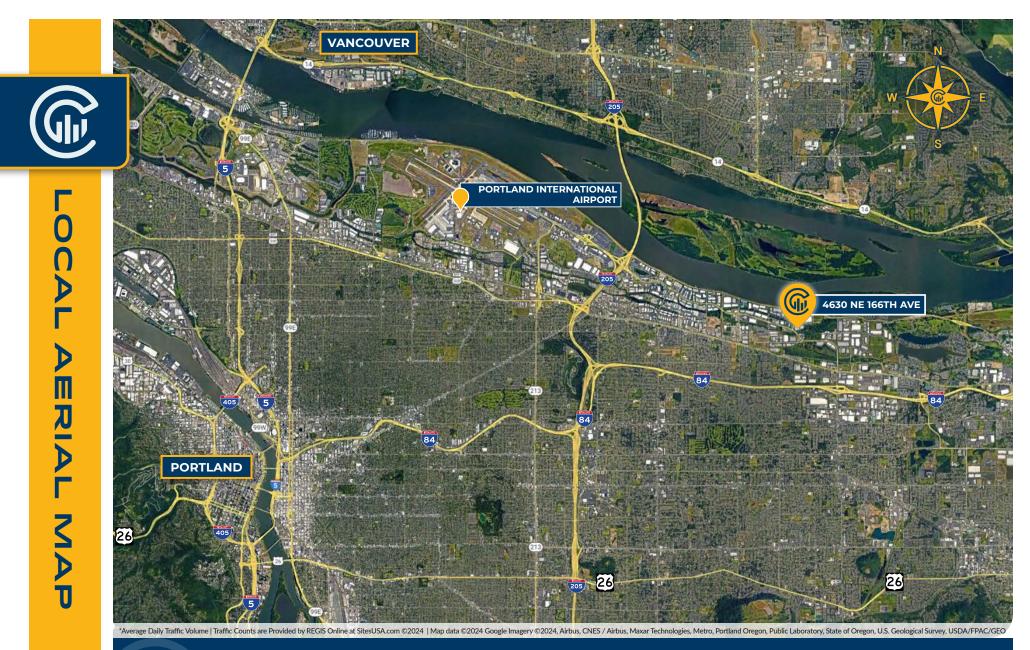

# Capacity Commercial Group | 805 SW Broadway, Suite 600, Portland, OR | 503-326-9000 | capacitycommercial.com

LOCAL AERIAL MAP 4630 NE 166TH AVE, PORTLAND, OR 5

The information contained herein has been obtained from sources deemed reliable. However, Capacity and its agents make no guarantee of accuracy.