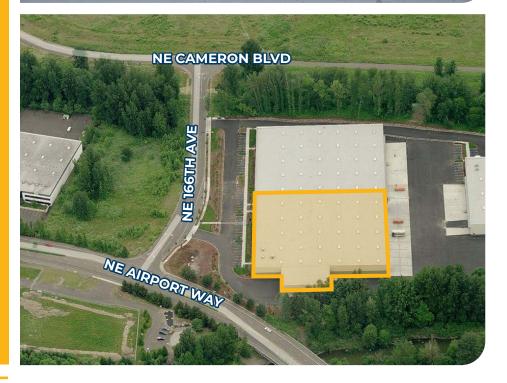

# Capacity Commercial Group | 805 SW Broadway, Suite 600, Portland, OR | 503-326-9000 | capacitycommercial.com

LOCAL AERIAL MAP 4630 NE 166TH AVE, PORTLAND, OR 5

The information contained herein has been obtained from sources deemed reliable. However, Capacity and its agents make no guarantee of accuracy.