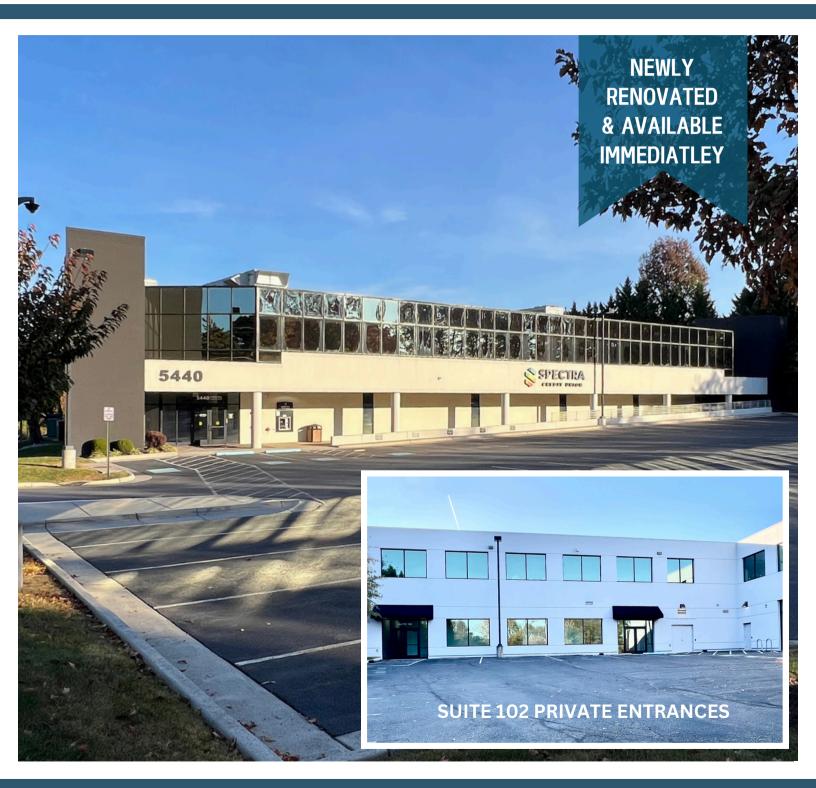

# OFFICE SPACE AVAILABLE

6,493 SF

5440 Cherokee Avenue, Suite 102

Alexandria, VA 22312

PRESENTED BY: SOPHANNA LAWSON

703.755.0237 • SOPHANNA@MARENGOCOMPANIES.COM

### 5440 Cherokee Avenue, Suite 102

Alexandria, VA 22312

### **Property Summary**

Introducing a newly renovated creative office space to support productivity, collaboration, and flexibility for various business needs. This versatile space features open offices, conference rooms, a breakroom, fitness center with a shower, and a spacious event or training room ideal for large gatherings. With two private ground-level entrances located at the back of the building, access is convenient and private. The property offers ample surface parking and landscaped grounds with picnic tables.

#### **PROPERTY HIGHLIGHTS**

- 6,493 RSF on the ground floor
- Private entrances in the rear
- Newly renovated
- Large gathering room for training sessions and events
- Abundant surface parking with an overflow lot
- Fitness Center
- 24 Hour Access
- Minutes to I-395, I-95 and I-495
- \$25 PSF Full service plus