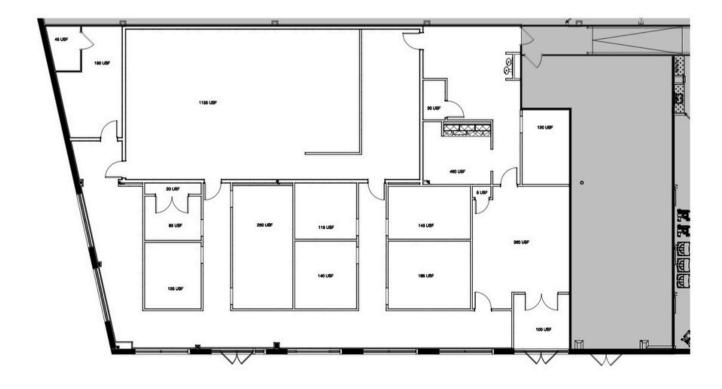

### **Property Summary**

Introducing a newly renovated creative office space to support productivity, collaboration, and flexibility for various business needs. This versatile space features open offices, conference rooms, a breakroom, fitness center with a shower, and a spacious event or training room ideal for large gatherings. With two private ground-level entrances located at the back of the building, access is convenient and private. The property offers ample surface parking and landscaped grounds with picnic tables.

#### **PROPERTY HIGHLIGHTS**

- 6,493 RSF on the ground floor
- Private entrances in the rear
- Newly renovated
- Large gathering room for training sessions and events
- Abundant surface parking with an overflow lot
- Fitness Center
- 24 Hour Access
- Minutes to I-395, I-95 and I-495
- \$25 PSF Full service plus