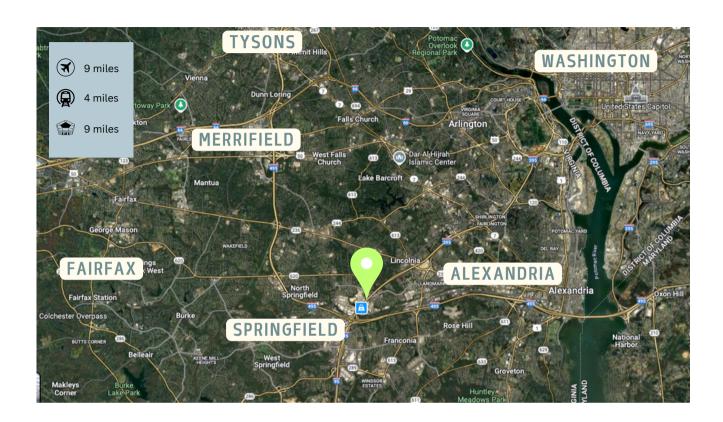

This prime location provides direct access to I-395 and I-495 and a quick seven-minute drive to the Van Dorn Metro; this office space is strategically positioned for easy commuting. Nearby, you'll find abundant shopping, dining, and coffee options, including popular spots like Panera and Dunkin', as well as extensive retail, dining and entertainment offerings at the nearby Springfield Town Center