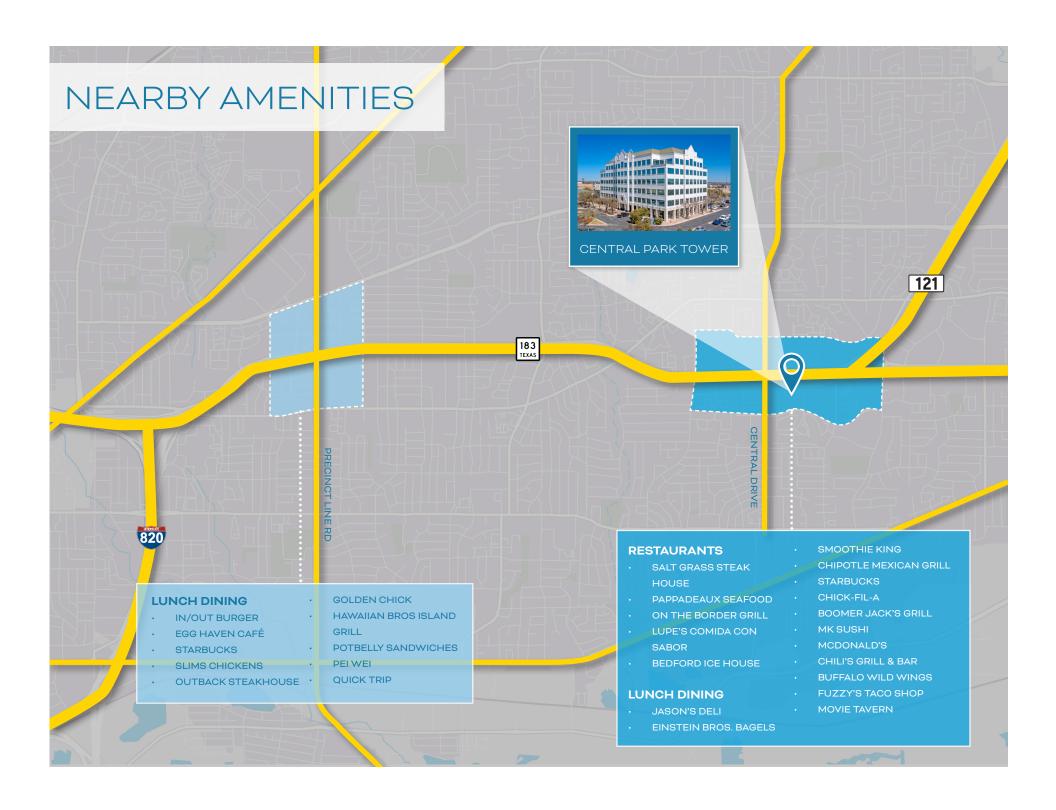

2350 AIRPORT FWY | BEDFORD, TX 76022

Colliers

- + Centralized Location Along Highway 183 With Instant Access to Airport Freeway (SH 121), Highway 360 and DFW Airport
- + Monument & Building Signage Available
- + On-Site Ownership, Property Management, On-Site Security during Building Hours & Building Engineers
- + Parks Pantry On-Site
- + Surrounded by Walkable Dining Options and Retail Amenities
- + Shared Second Floor Conference Room (Free of Charge)