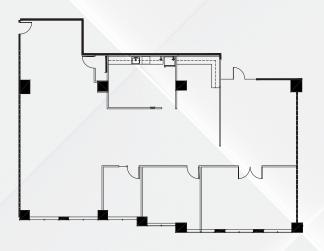

rs



- + Centralized Location Along Highway 183 With Instant Access to Airport Freeway (SH 121), Highway 360 and DFW Airport
- + Monument & Building Signage Available
- + On-Site Ownership, Property Management, On-Site Security during Building Hours & Building Engineers
- + Parks Pantry On-Site
- + Surrounded by Walkable Dining Options and Retail Amenities
- + Shared Second Floor Conference Room (Free of Charge)





| OFFICE RENTABLE BUILDING AREA | 107,416 SF    |
|-------------------------------|---------------|
| STORIES                       | 6             |
| BUILDING CLASS                | В             |
| PARKING RATIO                 | 4:00/1,000 SF |
| YEAR BUILT                    | 1985          |

# SPEC SUITES

### Suite 222 - 1,524 RSF







### Suite 310 - 3,656 RSF







## FULL FLOOR OPPORTUNITY



Suite 400 - 11,100 RSF

Suite 410 - 2,315 RSF

Suite 455 - 5,958 RSF























2350 AIRPORT FWY | BEDFORD, TX 76022

# FACT SHEET

#### **ADDRESS**

2350 Airport Freeway Bedford Texas 76022

#### **LANDLORD**

RMC Property Holdings

#### **LEASING COMPANY**

Colliers

#### **PROPERTY MANAGEMENT**

RM Crowe

#### **YEAR BUILT**

1985

## YEAR OF RENOVATIONS COMPLETED

2022

#### **PARKING RATIO**

4.00/1,000

#### **STORIES**

6

#### STANDARD FLOORPLATE

17,318

#### **RENTABLE BUILDING AREA**

107,416

#### **BUILDING HOURS**

Monday - Friday:

7:00am - 6:00pm

Saturday:

7:00am - 1:00pm

On-Site Security during Building

Hours

#### **HVAC**

Monday - Friday:

7:00am - 6:00pm

Saturday:

7:00am - 1:00pm

After-Hours HVAC is Available with

Pr