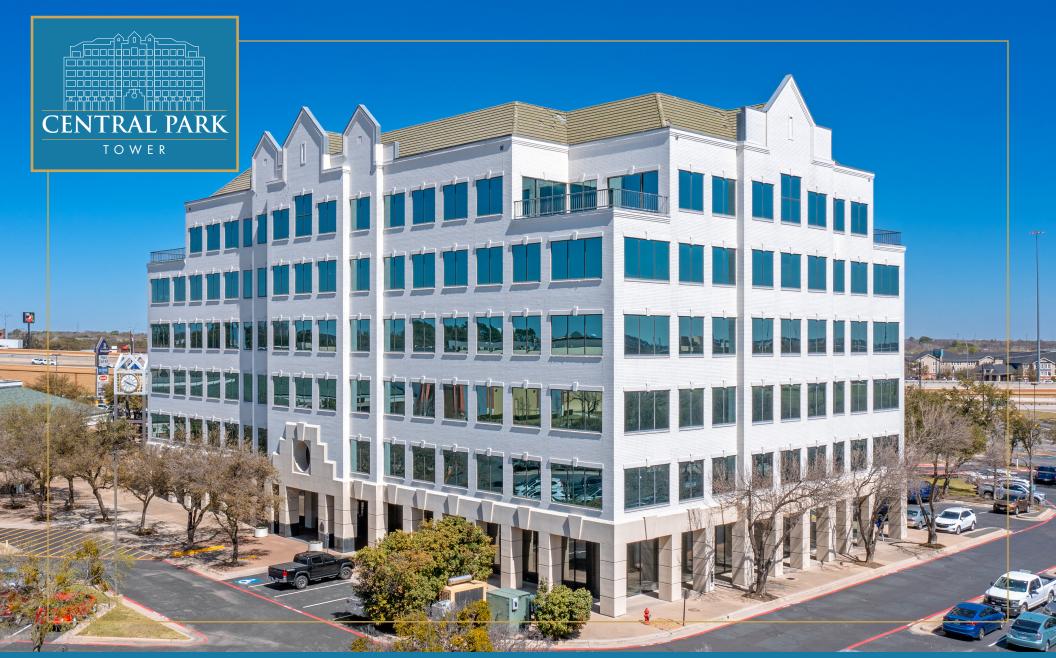

2350 AIRPORT FWY | BEDFORD, TX 76022

Colliers

- + Centralized Location Along Highway 183 With Instant Access to Airport Freeway (SH 121), Highway 360 and DFW Airport
- + Monument & Building Signage Available
- + On-Site Ownership, Property Management, On-Site Security during Building Hours & Building Engineers
- + Parks Pantry On-Site
- + Surrounded by Walkable Dining Options and Retail Amenities
- + Shared Second Floor Conference Room (Free of Charge)

| OFFICE RENTABLE BUILDING AREA | 107,416 SF    |
|-------------------------------|---------------|
| STORIES                       | 6             |
| BUILDING CLASS                | В             |
| PARKING RATIO                 | 4:00/1,000 SF |
| YEAR BUILT                    | 1985          |