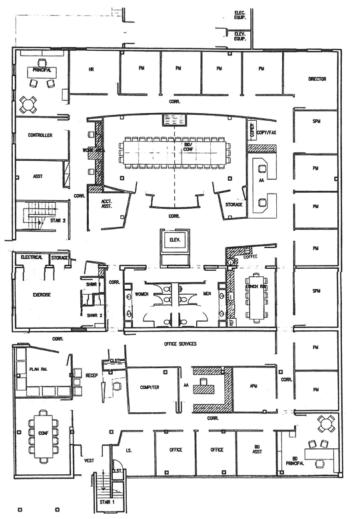

floor

TERM

Lease Expiration Date: 12/31/2026

65 free parking spaces

TRANSWESTERN

### **FEATURES**



Variety of uses including office, lab, flex with warehouse, daycare, showroom, retail.



Twinbrook metro less than a mile away

# **HIGHLIGHTS**

- Fenced in back parking lot, which can be utilized for outdoor storage.
- Office intensive.
- Loading capabilities.
- Parklawn Drive is located directly off Rockville Pike, which boasts amenities including food, shopping and more.

# 12231 PARKLAWN DRIVE, ROCKVILLE, MD 20852









6700 Rockledge Drive, Suite 500A, Bethesda, MD 20814



### 12231 PARKLAWN DRIVE, ROCKVILLE, MD 20852





### Site Plan



# **TRANSWESTERN**

6700 Rockledge Drive, Suite 500A, Bethesda, MD 20814

### 12231 PARKLAWN DRIVE, ROCKVILLE, MD 20852

### 1st Floor



### 2nd Floor





6700 Rockledge Drive, Suite 500A, Bethesda, MD 20814 FOR INFORMATION OR INQUIRIES:

# **CHRIS COCCARO**

chris.coccaro@transwestern.com / 301.896.9003

# **ALLISON PERRY**

allison.perry@transwestern.com / 301.214.4293