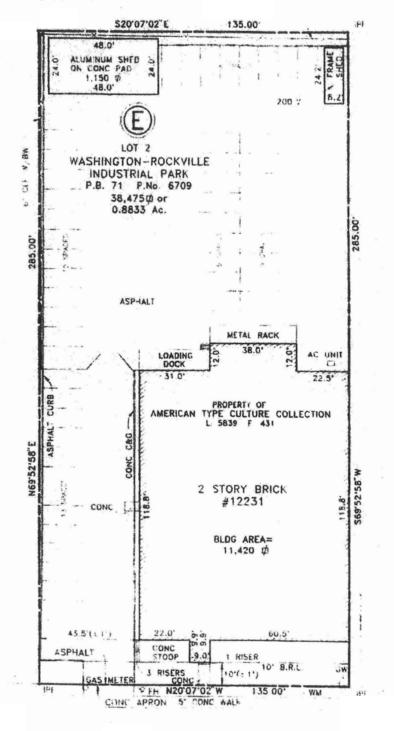

ITY: FULLY FURNISHED BUILDING SUBLEASE AVAILABLE







# **2 FLOORS TOTAL**

22,384 SF Available

single floor availability 11,192 SF per floor

TERM

Lease Expiration Date: 12/31/2026

65 free parking spaces

TRANSWESTERN

### **FEATURES**



Variety of uses including office, lab, flex with warehouse, daycare, showroom, retail.



Twinbrook metro less than a mile away

# **HIGHLIGHTS**

- Fenced in back parking lot, which can be utilized for outdoor storage.
- Office intensive.
- Loading capabilities.
- Parklawn Drive is located directly off Rockville Pike, which boasts amenities including food, shopping and more.

# 12231 PARKLAWN DRIVE, ROCKVILLE, MD 20852









6700 Rockledge Drive, Suite 500A, Bethesda, MD 20814



### 12231 PARKLAWN DRIVE, ROCKVILLE, MD 20852





### Site Plan



# **TRANSWESTERN**

6700 Rockledge Drive, Suite 500A, Bethesda, MD 20814

### 12231 PARKLAWN DRIVE, ROCKVILLE, MD 20852

### 1st Floor



### 2nd Floor





6700 Rockledge Drive, Suite 500A, Bethesda, MD 20814 FOR INFORMATION OR INQUIRIES:

# **CHRIS COCCARO**

chris.coccaro@transwestern.com / 301.896.9003

# **ALLISON PERRY**

allison.perry@transwestern.com / 301.214.4293