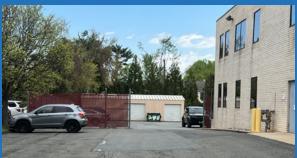

# **HIGHLIGHTS**

- Fenced in back parking lot, which can be utilized for outdoor storage.
- Office intensive.
- Loading capabilities.
- Parklawn Drive is located directly off Rockville Pike, which boasts amenities including food, shopping and more.

### Site Plan