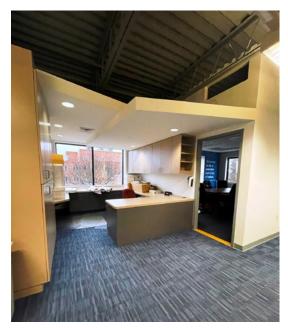

# SEIZE YOUR OPPORTUNITY: FULLY FURNISHED BUILDING SUBLEASE AVAILABLE

### **FEATURES**

Variety of uses including office, lab, flex with warehouse, daycare, showroom, retail.

Twinbrook metro less than a mile away

# **HIGHLIGHTS**

- Fenced in back parking lot, which can be utilized for outdoor storage.
- Office intensive.
- Loading capabilities.
- Parklawn Drive is located directly off Rockville Pike, which boasts amenities including food, shopping and more.