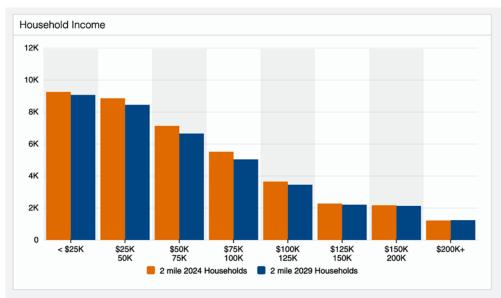

| 100' on 125th Street |
| Assesor's Parcel Number | 6150-032-038         |

#### **Property Highlights**

- Existing auto repair facility with extra land
- Current gross rent is \$4,400 per month
- Two bays (2,350± SF each) now vacant and ready to rent
- Secure gated yard
- Located 3 blocks north of El Segundo Blvd, just west of Alameda Street
- One-half mile south of the Century (105) Freeway
- Easy access to 110, 710, and 91 freeways
- Adjacent to South Gate, West Rancho Dominguez, and Gardena
- Please do not disturb the tenants; call listing agent to tour the property

#### Asking Price: \$1,100,000



majorproperties.com

## Property Photo





## Property Aerial



## Plat Map



majorproperties.com

N

Commercial • Industrial • Residential

## Area Map



## Area Demographics











majorproperties.com

#### 2626 E 125th Street Compton, CA 90222

4,400± SF Building 13,250± SF of Land

#### Auto Repair Facility with Extra Land





Rene Mexia Senior Associate 213.747.4155 office 213.446.2286 mobile rene@majorproperties.com Lic. 01424387

MAJOR PROPERTIES 1200 W Olympic Blvd Los Angeles, CA 90015

The information contained in this offering material is confidential and furnished solely for the purpose of a review by prospective Buyers of the subject property and is not to be used for any other purpose or made available to any other person without the express written consent of Major Properties.

This Brochure was prepared by Major Properties. It contains summary information pertaining to the Property and does not purport to be all-inclusive or to contain all of