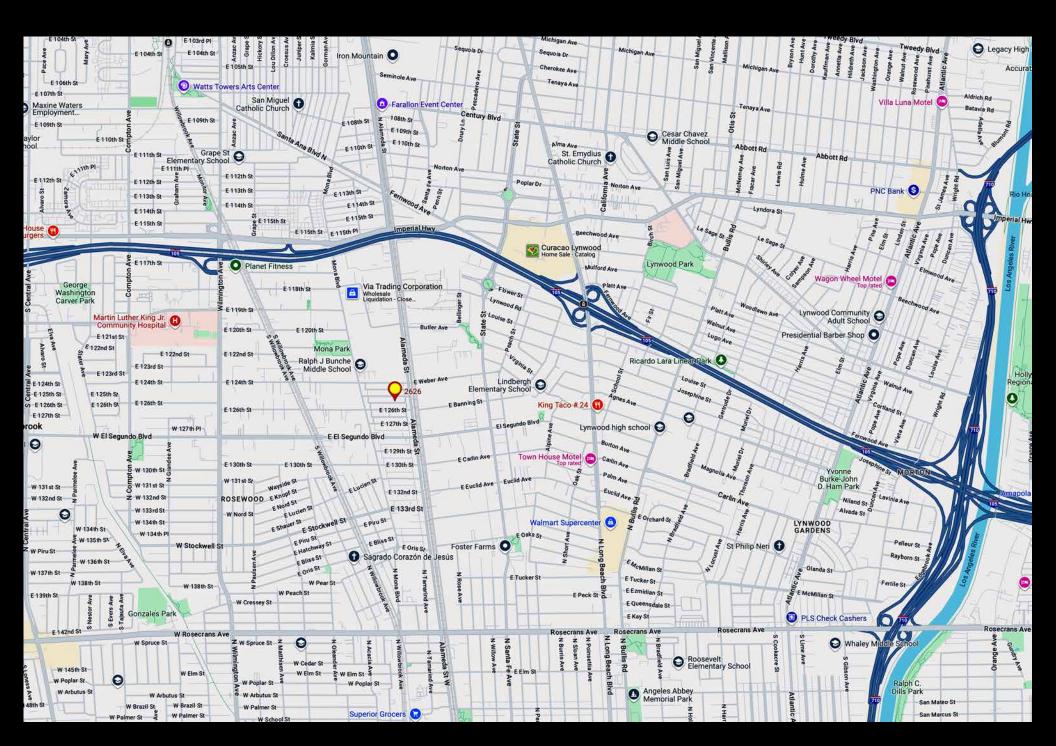

|
| Frontage                | 100' on 125th Street |
| Assesor's Parcel Number | 6150-032-038         |

#### **Property Highlights**

- Existing auto repair facility with extra land
- Current gross rent is \$4,400 per month
- Two bays (2,350± SF each) now vacant and ready to rent
- Secure gated yard
- Located 3 blocks north of El Segundo Blvd, just west of Alameda Street
- One-half mile south of the Century (105) Freeway
- Easy access to 110, 710, and 91 freeways
- Adjacent to South Gate, West Rancho Dominguez, and Gardena
- Please do not disturb the tenants; call listing agent to tour the property

#### Asking Price: \$1,100,000



majorproperties.com

## Property Photo





## Property Aerial



## Plat Map



majorproperties.com

N

Commercial • Industrial • Residential

## Area Map



## Area Demographics











majorproperties.com

#### 2626 E 125th Street Compton, CA 90222

4,400± SF Building 13,250± SF of Land

#### Auto Repair Facility with Extra Land





Rene Mexia Senior Associate 213.747.4155 office 213.446.2286 mobile rene@majorproperties.com Lic. 01424387

MAJOR PROPERTIES 1200 W Olympic Blvd Los Angeles, CA 90015

The information contained in this offering material is confidential and furnished solely for the purpose of a review by prospective Buyers of the subject property and is not to be used for any other purpose or made available to any other person without the express written consent of Major Properties.

This Brochure was prepared by Major Properties. It contains summary information pertaining to the Property and does not purport to be all-inclus