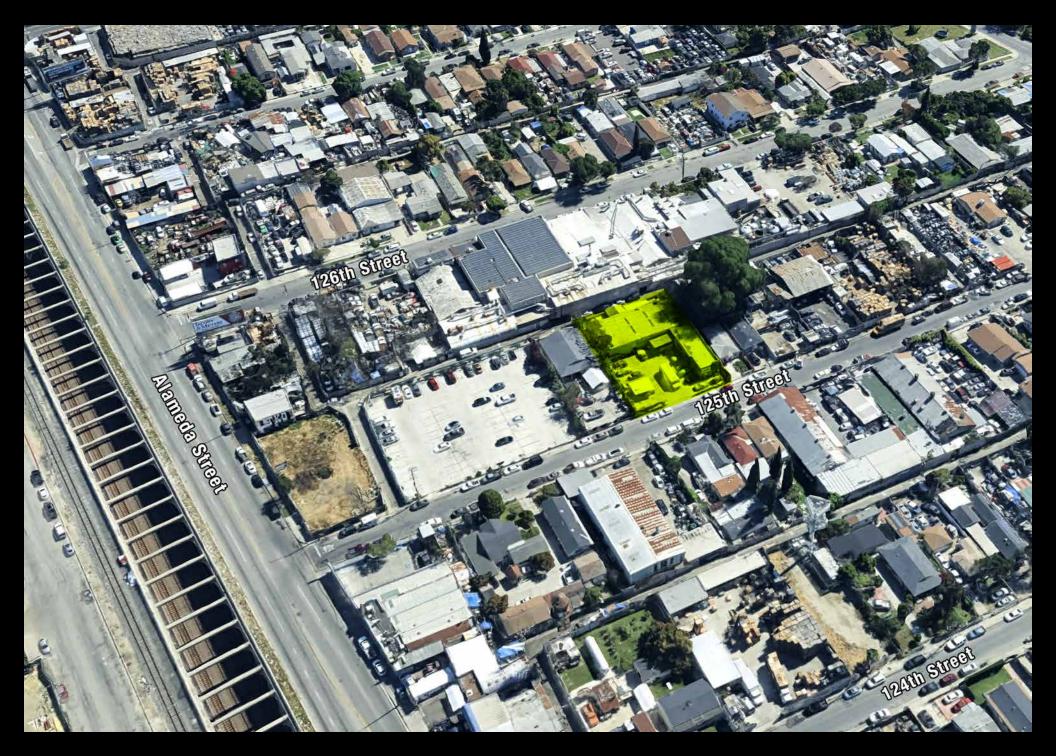

ing                 | 10± Vehicles         |
| Zoning                  | LC M1                |
| Frontage                | 100' on 125th Street |
| Assesor's Parcel Number | 6150-032-038         |

#### **Property Highlights**

- Existing auto repair facility with extra land
- Current gross rent is \$4,400 per month
- Two bays (2,350± SF each) now vacant and ready to rent
- Secure gated yard
- Located 3 blocks north of El Segundo Blvd, just west of Alameda Street
- One-half mile south of the Century (105) Freeway
- Easy access to 110, 710, and 91 freeways
- Adjacent to South Gate, West Rancho Dominguez, and Gardena
- Please do not disturb the tenants; call listing agent to tour the property

#### Asking Price: \$1,100,000



majorproperties.com

## Property Photo





## Property Aerial



## Plat Map



majorproperties.com

N

Commercial • Industrial • Residential

## Area Map



## Area Demographics











majorproperties.com

#### 2626 E 125th Street Compton, CA 90222

4,400± SF Building 13,250± SF of Land

#### Auto Repair Facility with Extra Land





Rene Mexia Senior Associate 213.747.4155 office 213.446.2286 mobile rene@majorproperties.com Lic. 01424387

MAJOR PROPERTIES 1200 W Olympic Blvd Los Angeles, CA 90015

The information contained in this offering material is confidential and furnished solely for the purpose of a review by prospective Buyers of the subject property and is not to be used for any other purpose or made available to any other person without the express written consent of Major Properties.

This Brochure was prepared by Major Properties. It