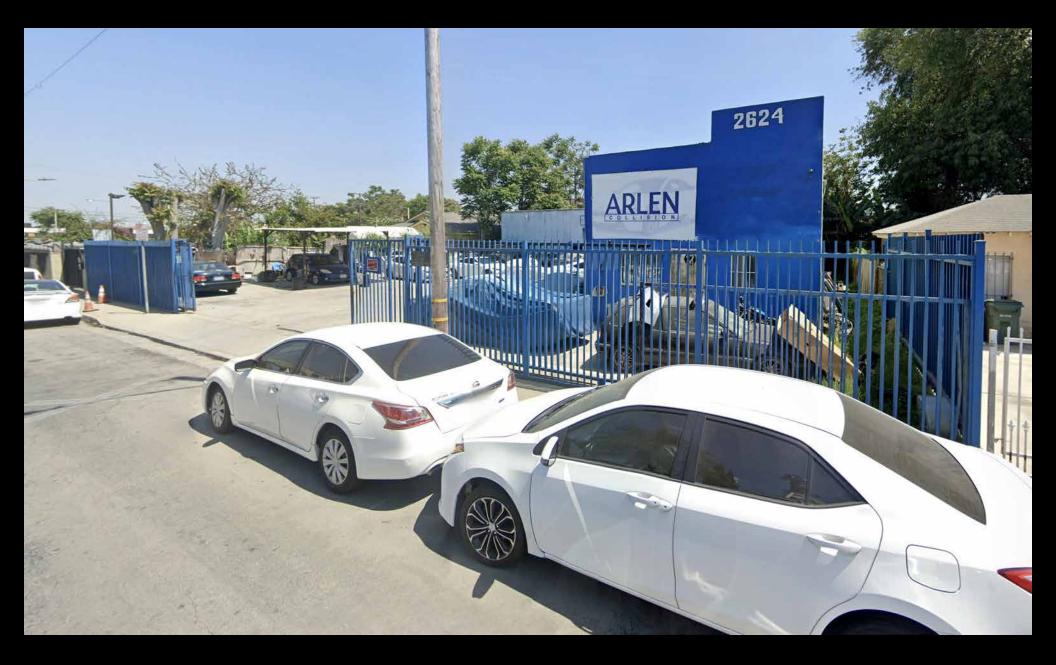

0± SF           |
| Parking                 | 10± Vehicles         |
| Zoning                  | LC M1                |
| Frontage                | 100' on 125th Street |
| Assesor's Parcel Number | 6150-032-038         |

#### **Property Highlights**

- Existing auto repair facility with extra land
- Current gross rent is \$4,400 per month
- Two bays (2,350± SF each) now vacant and ready to rent
- Secure gated yard
- Located 3 blocks north of El Segundo Blvd, just west of Alameda Street
- One-half mile south of the Century (105) Freeway
- Easy access to 110, 710, and 91 freeways
- Adjacent to South Gate, West Rancho Dominguez, and Gardena
- Please do not disturb the tenants; call listing agent to tour the property

#### Asking Price: \$1,100,000



majorproperties.com

## Property Photo





## Property Aerial



## Plat Map



majorproperties.com

N

Commercial • Industrial • Residential

## Area Map



## Area Demographics











majorproperties.com

#### 2626 E 125th Street Compton, CA 90222

4,400± SF Building 13,250± SF of Land

#### Auto Repair Facility with Extra Land





Rene Mexia Senior Associate 213.747.4155 office 213.446.2286 mobile rene@majorproperties.com Lic. 01424387

MAJOR PROPERTIES 1200 W Olympic Blvd Los Angeles, CA 90015

The information contained in this offering material is confidential and furnished solely for the purpose of a review by prospective Buyers of the subject property and is not to be used for any other purpose or made available to any other person without the express written consent of Major Properties.

This Brochure was prepared