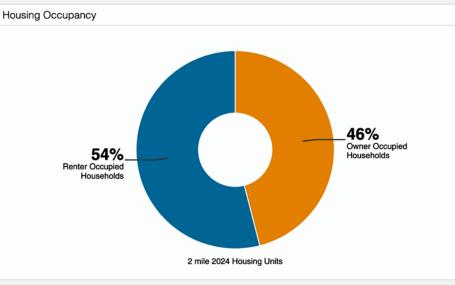

| 100' on 125th Street |
| Assesor's Parcel Number | 6150-032-038         |

#### **Property Highlights**

- Existing auto repair facility with extra land
- Current gross rent is \$4,400 per month
- Two bays (2,350± SF each) now vacant and ready to rent
- Secure gated yard
- Located 3 blocks north of El Segundo Blvd, just west of Alameda Street
- One-half mile south of the Century (105) Freeway
- Easy access to 110, 710, and 91 freeways
- Adjacent to South Gate, West Rancho Dominguez, and Gardena
- Please do not disturb the tenants; call listing agent to tour the property

#### Asking Price: \$1,100,000



majorproperties.com

## Property Photo





## Property Aerial



## Plat Map



majorproperties.com

N

Commercial • Industrial • Residential

## Area Map



## Area Demographics











majorproperties.com

#### 2626 E 125th Street Compton, CA 90222

4,400± SF Building 13,250± SF of Land

#### Auto Repair Facility with Extra Land





Rene Mexia Senior Associate 213.747.4155 office 213.446.2286 mobile rene@majorproperties.com Lic. 01424387

MAJOR PROPERTIES 1200 W Olympic Blvd Los Angeles, CA 90015

The information contained in this offering material is confidential and furnished solely for the purpose of a review by prospective Buyers of the subject property and is not to be used for any other purpose or made available to any other person without the express written consent of Major Properties.

This Brochure was prepared by Major Properties. It contains summary information pertaining to the Property and does not purport to be all-inclusive or to contain all of the