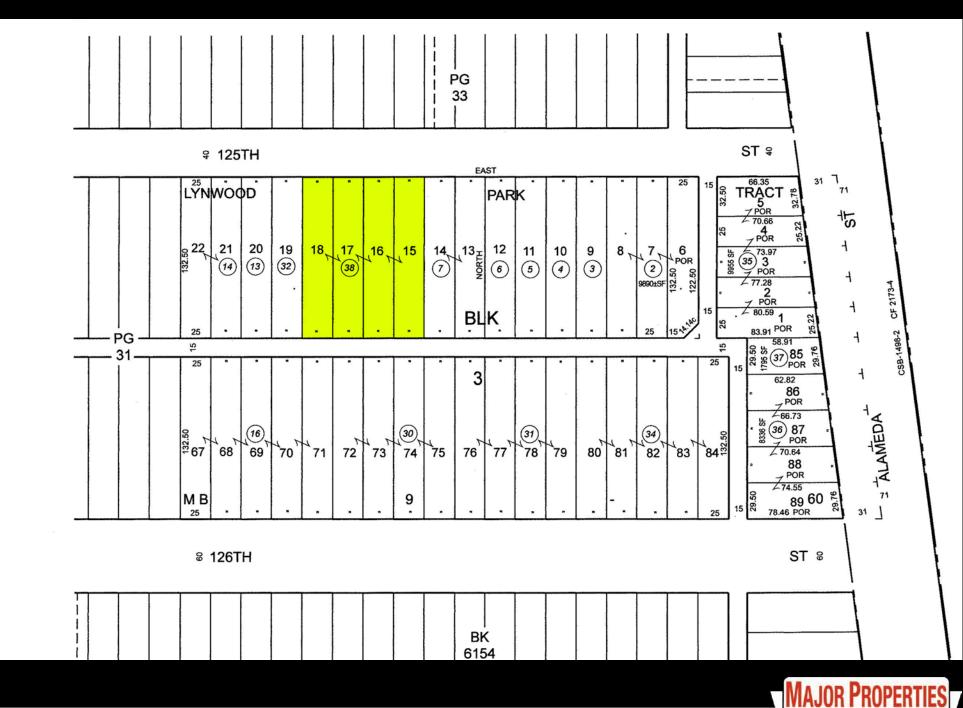

| 10± Vehicles         |
| Zoning                  | LC M1                |
| Frontage                | 100' on 125th Street |
| Assesor's Parcel Number | 6150-032-038         |

#### **Property Highlights**

- Existing auto repair facility with extra land
- Current gross rent is \$4,400 per month
- Two bays (2,350± SF each) now vacant and ready to rent
- Secure gated yard
- Located 3 blocks north of El Segundo Blvd, just west of Alameda Street
- One-half mile south of the Century (105) Freeway
- Easy access to 110, 710, and 91 freeways
- Adjacent to South Gate, West Rancho Dominguez, and Gardena
- Please do not disturb the tenants; call listing agent to tour the property

#### Asking Price: \$1,100,000



majorproperties.com

## Property Photo





## Property Aerial



## Plat Map



majorproperties.com

N

Commercial • Industrial • Residential

## Area Map



## Area Demographics











majorproperties.com

#### 2626 E 125th Street Compton, CA 90222

4,400± SF Building 13,250± SF of Land

#### Auto Repair Facility with Extra Land





Rene Mexia Senior Associate 213.747.4155 office 213.446.2286 mobile rene@majorproperties.com Lic. 01424387

MAJOR PROPERTIES 1200 W Olympic Blvd Los Angeles, CA 90015

The information contained in this offering material is confidential and furnished solely for the purpose of a review by prospective Buyers of the subject property and is not to be used for any other purpose or made available to any other person without the express written consent of Major Properties.

This Brochure was prepared by Major Properties. It contains summar