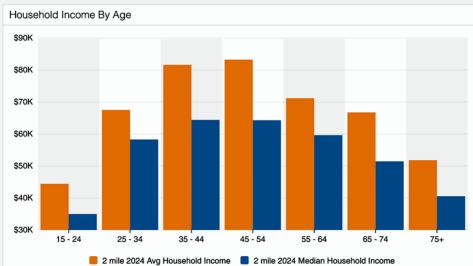

| 100' on 125th Street |
| Assesor's Parcel Number | 6150-032-038         |

#### **Property Highlights**

- Existing auto repair facility with extra land
- Current gross rent is \$4,400 per month
- Two bays (2,350± SF each) now vacant and ready to rent
- Secure gated yard
- Located 3 blocks north of El Segundo Blvd, just west of Alameda Street
- One-half mile south of the Century (105) Freeway
- Easy access to 110, 710, and 91 freeways
- Adjacent to South Gate, West Rancho Dominguez, and Gardena
- Please do not disturb the tenants; call listing agent to tour the property

#### Asking Price: \$1,100,000



majorproperties.com

## Property Photo





## Property Aerial



## Plat Map



majorproperties.com

N

Commercial • Industrial • Residential

## Area Map



## Area Demographics











majorproperties.com

#### 2626 E 125th Street Compton, CA 90222

4,400± SF Building 13,250± SF of Land

#### Auto Repair Facility with Extra Land





Rene Mexia Senior Associate 213.747.4155 office 213.446.2286 mobile rene@majorproperties.com Lic. 01424387

MAJOR PROPERTIES 1200 W Olympic Blvd Los Angeles, CA 90015

The information contained in this offering material is confidential and furnished solely for the purpose of a review by prospective Buyers of the subject property and is not to be used for any other purpose or made available to any other person without the express written consent of Major Properties.

This Brochure was prepared by Major Properties. It contains summary information pertaining to the Property and does not purport to be all-inclusive or to contain all of t