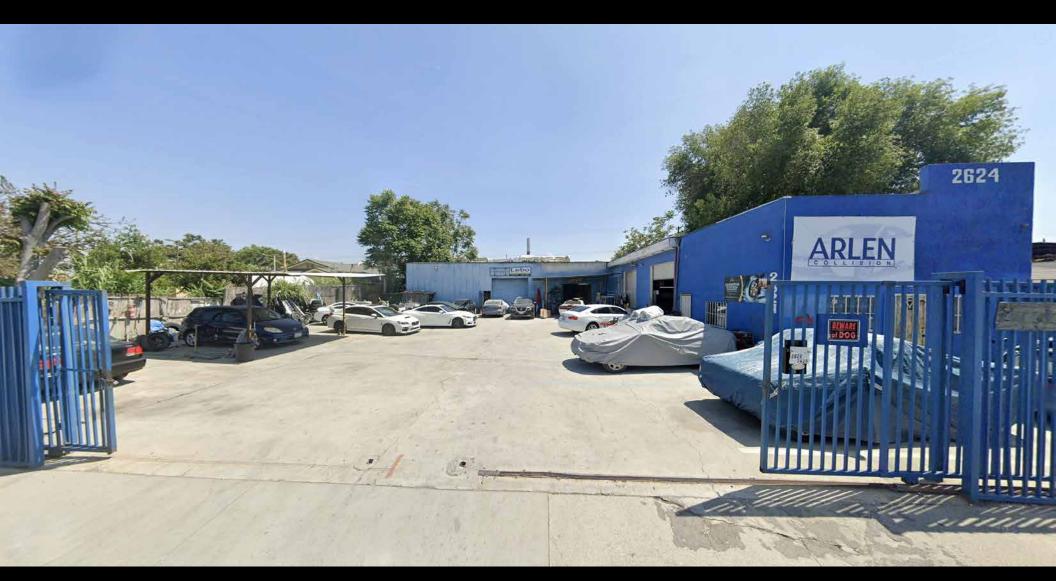

# AUTO REPAIR FACILITY FOR SALE



**Offering Memorandum** 



4,400± SF BUILDING ON 13,250± SF OF LAND 2626 E 125TH STREET, COMPTON, CA 90222

## 2626 E 125TH STREET COMPTON, CA 90222

#### **Property Details**

| Building Area           | 4,400± SF            |
|-------------------------|----------------------|
| Stories                 | One                  |
| Year Built              | 1987                 |
| Land Area               | 13,250± SF           |
| Parking                 | 10± Vehicles         |
| Zoning                  | LC M1                |
| Frontage                | 100' on 125th Street |
| Assesor's Parcel Number | 6150-032-038         |

#### **Property Highlights**

- Existing auto repair facility with extra land
- Current gross rent is \$4,400 per month
- Two bays (2,350± SF each) now vacant and ready to rent
- Secure ga