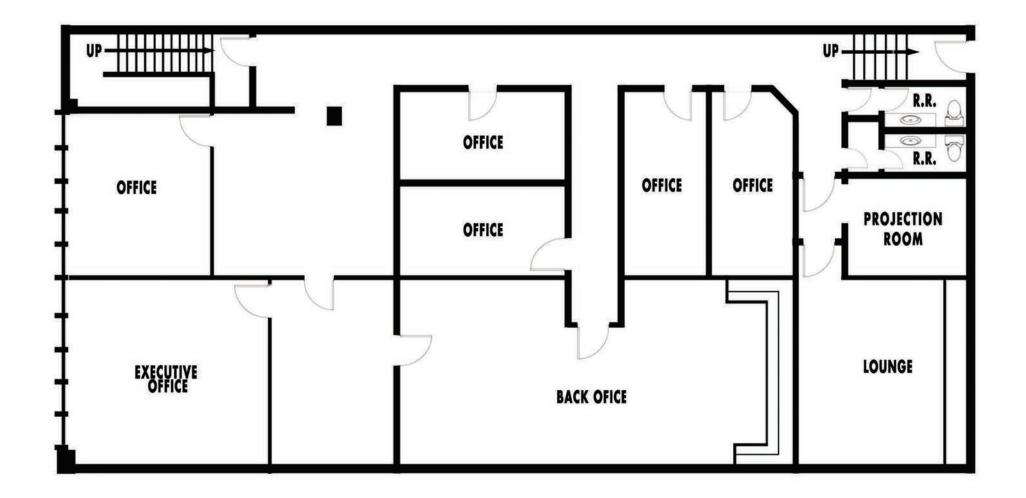

#### SPACE INFORMATION

**LEASE RATE** \$11,500/MO

**LEASE TYPE** FULL SERVICE GROSS

> **LEASE TERM** 5-10 YEARS

**AVAILABLE SPACE** ±3,700 SF

**SPACE CONDITION** PLUG & PLAY, MOVE IN READY