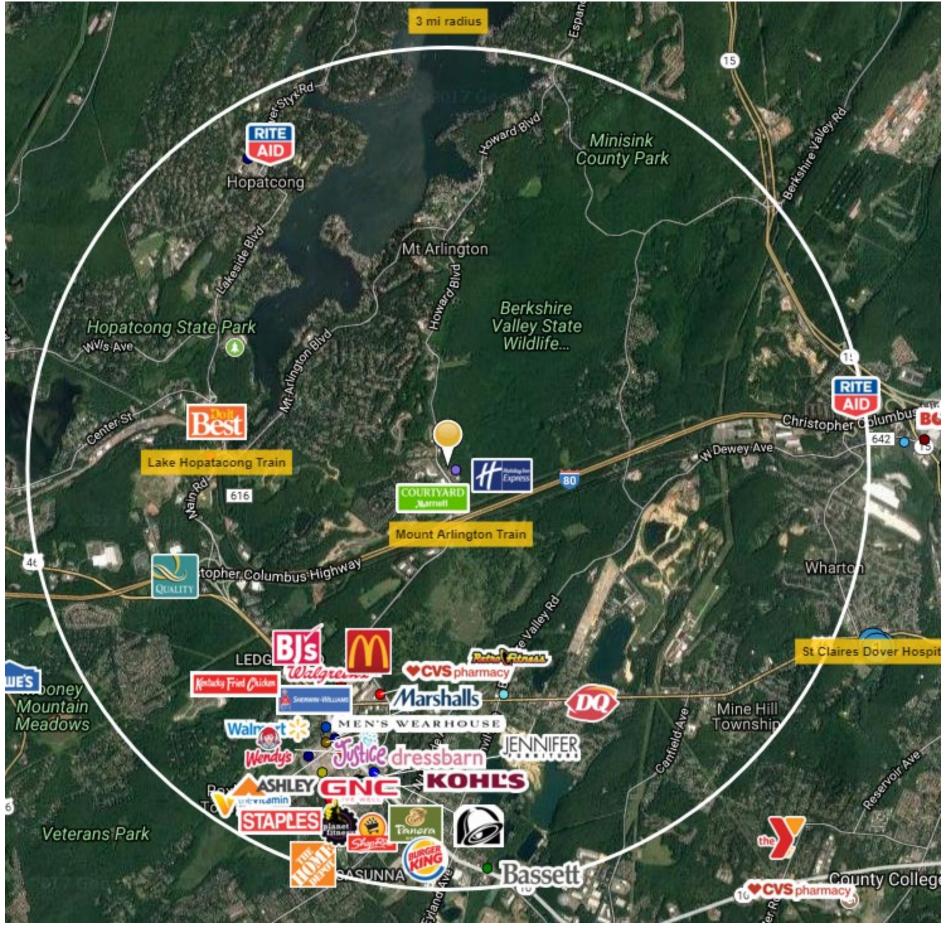

### **Trade Area Aerial**

**Roxbury Commons** 

### COMMENTS

- Located less than ½ mile north from the new Mt. Arlington rail and bus station at Howard Boulevard and Exit 30 of I-80;
- Over 1,400 multi and single-family residential developments recently completed, under construction or approved in Roxbury trade area;
- Neighboring retailers and businesses include PNC Bank, KinderCare, QuickChek, Marriott Courtyard;