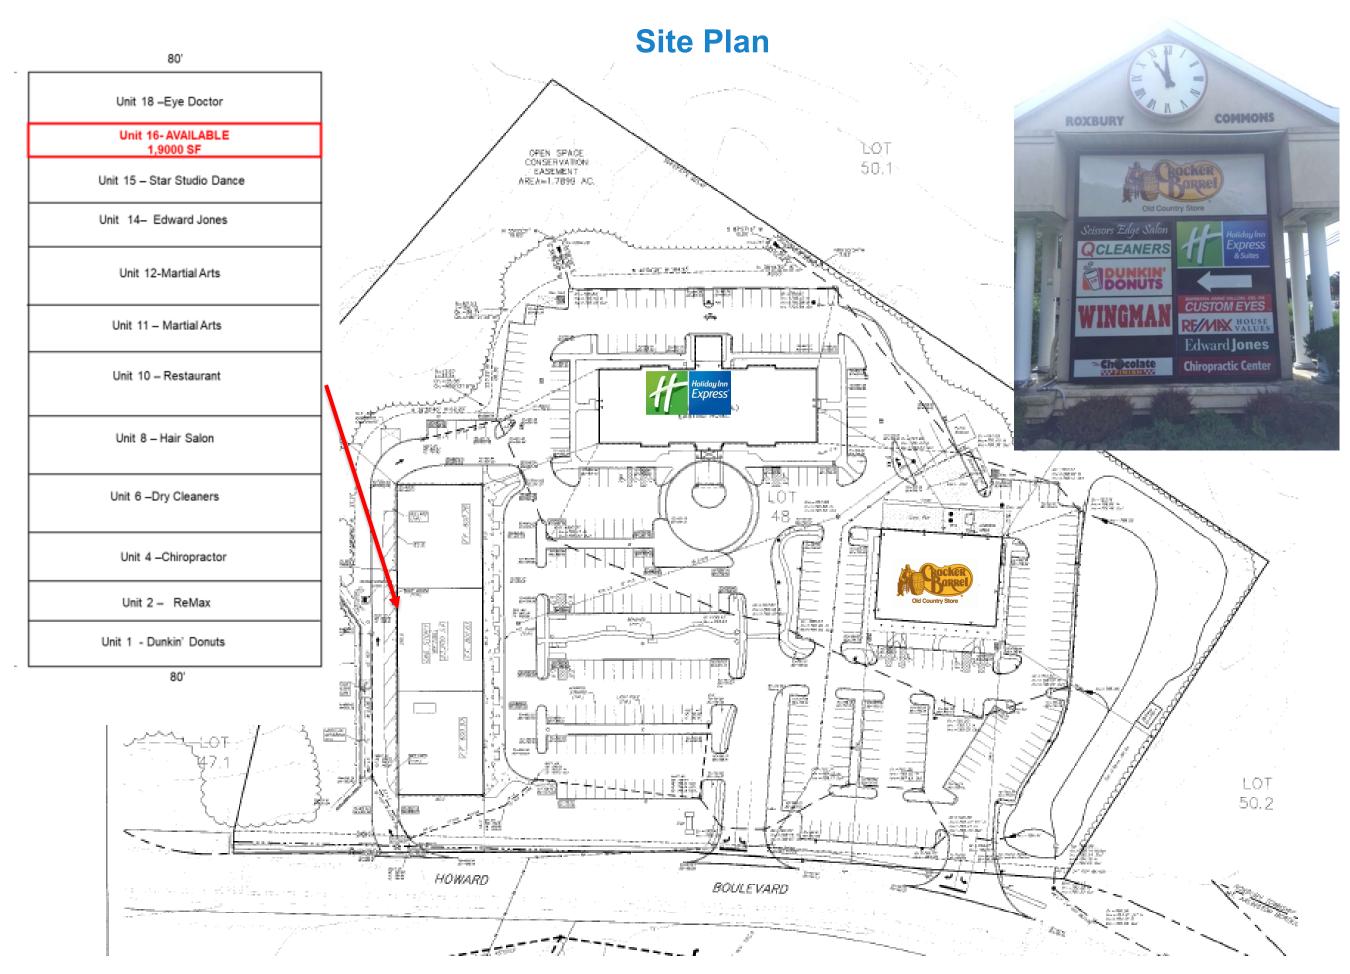

**AVAILABLE SPACE** 

Unit 16: +/- 1,900 SF

**RENTAL RATES** \$17.00 psf NNN

CAM, RE TAXES & INS \$7.50 psf NNN projected 2023

TRAFFIC COUNT ADT 12,960 Howard Blvd /CR615

### COMMENTS

- Located less than ½ mile north from the new Mt. Arlington rail and bus station at Howard Boulevard and Exit 30 of I-80;
- Over 1,400 multi and single-family residential developments recently completed, under construction or approved in Roxbury trade area;
- Neighboring retailers and businesses include PNC Bank, KinderCare, QuickChek, Marriott Courtyard;