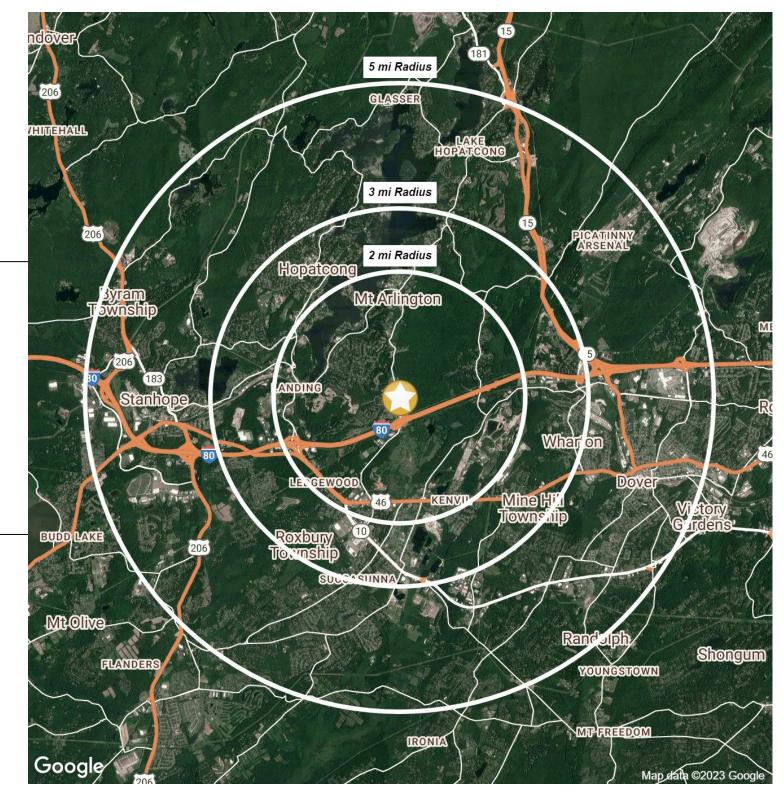

# **AREA DEMOGRAPHICS**

### <u>2 Mile Radius</u>

| Population         | 13,558    |
|--------------------|-----------|
| Average HH Income  | \$103,799 |
| Median HH Income   | \$90,346  |
| Total Households   | 5,572     |
| Median Age         | 42.1      |
| Daytime Population | 9,888     |

### <u>3 Mile Radius</u>

| Population         | 38,697    |
|--------------------|-----------|
| Average HH Income  | \$114,494 |
| Median HH Income   | \$92,565  |
| Total Households   | 15,496    |
| Median Age         | 41.4      |
| Daytime Population | 26,146    |

### <u>5 Mile Radius</u>

| Population              | 114,368   |
|-------------------------|-----------|
| Average HH Income       | \$121,847 |
| Median Household Income | \$97,424  |
| Total Households        | 44,415    |
| Median Age              | 40.8      |
| Daytime Population      | 81,803    |