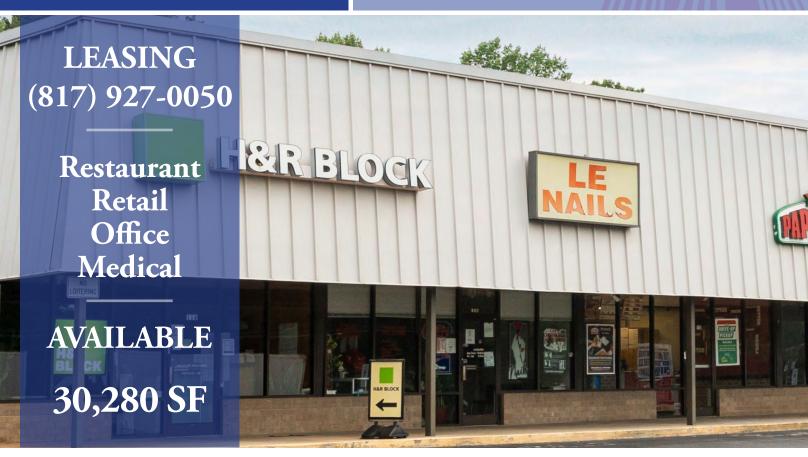

## Centerview Plaza 106 - 116 US-29 South | China Grove NC

- 43,740 SF Center
- Rowan County, North Carolina
- Charlotte MSA
- Large Parking Field
- Great Visibility & Access

| Type        | PSF            |
|-------------|----------------|
| NNN's       | \$ 2.16        |
| Lease Rates | Call for Rates |

## Centerview Plaza

106 - 116 US-29 South | China Grove NC

Woodcrest Capital, LLC 3113 South University Drive, Suite 600 Fort Worth, TX 76109