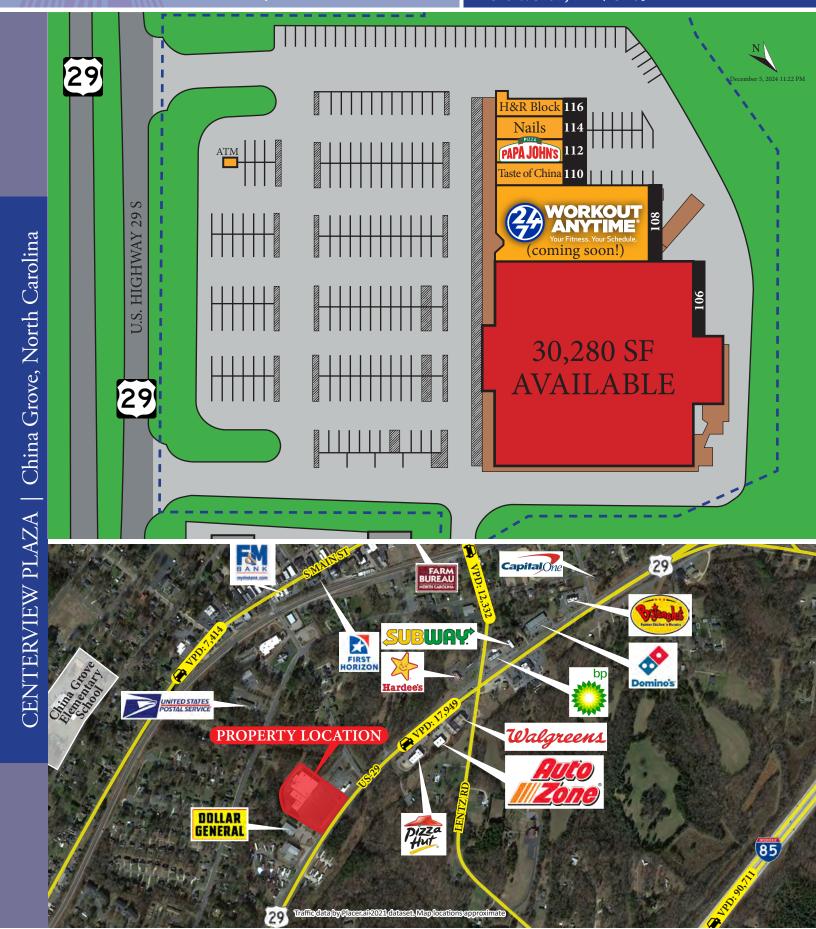

## Centerview Plaza 106 - 116 US-29 South | China Grove NC

- 43,740 SF Center
- Rowan County, North Carolina
- Charlotte MSA
- Large Parking Field
- Great Visibility & Access

| Type        | PSF            |
|-------------|----------------|
| NNN's       | \$ 2.16        |
| Lease Rates | Call for Rates |

| Traffic Counts |            |  |  |  |
|----------------|------------|--|--|--|
| I-85           | 90,711 VPD |  |  |  |
| US-29          | 17,949 VPD |  |  |  |

| TASTE OF CHIMATEURS 7-25 88 |  |
|-----------------------------|--|
|                             |  |