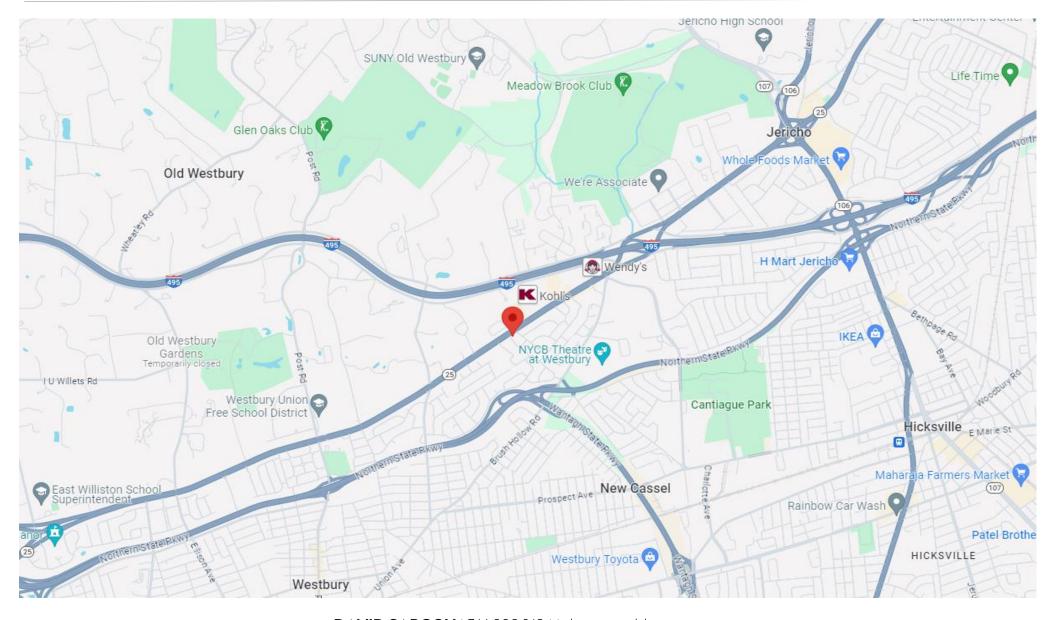

# 950 Jericho Turnpike, Westbury, NY 11590

Brown Harris Stevens Commercial Real Estate, LLC

585 Stewart Avenue, Suite 790, Garden City, New York 11530

Tel 516.203.8100

Fax 516.203.8199

Website www.BHScommercial.com

#### 950 Jericho Turnpike, Westbury, NY 11590

**PLOT SIZE:** 6,150± Square Feet

Section 11 Block 372 Lot 16

**BUILDING SIZE:** 2,906 Square Feet

**ZONING:** Business A

YEAR BUILT: 1958

**UTILITIES:** -Full HVAC