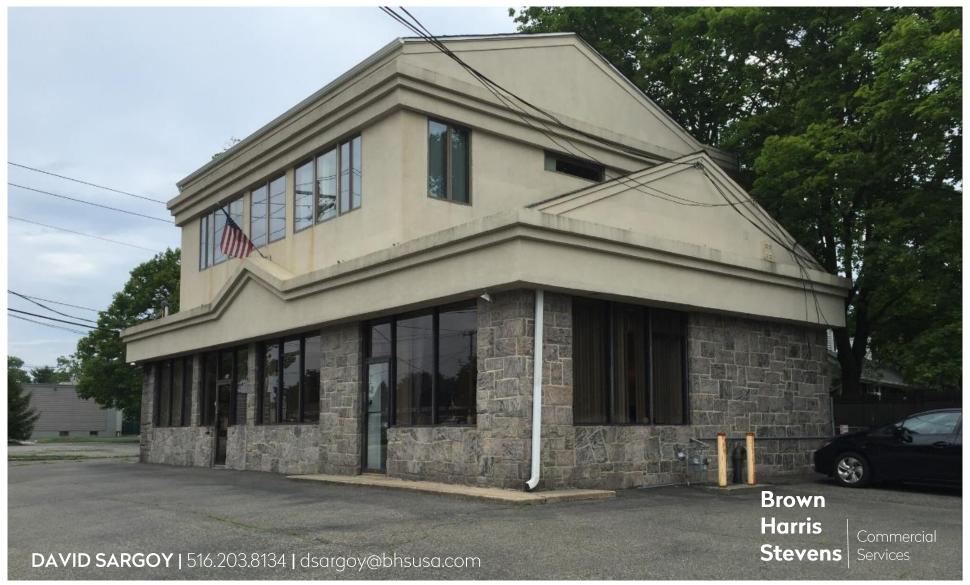

## **Building** Highlights

#### 950 Jericho Turnpike, Westbury, NY 11590

**PLOT SIZE:** 6,150± Square Feet

Section 11 Block 372 Lot 16

**BUILDING SIZE:** 2,906 Square Feet

**ZONING:** Business A

YEAR BUILT: 1958

**UTILITIES:** -Full HVAC

-Heat-Gas -A/C - Electric

**PARKING:** Private lot for 12± cars & Ample

Street parking

**COMMENTS:** 

- Excellent signage and visibility on heavily trafficked Jericho Turnpike
- Building can be delivered vacant.
- Easy access from Long Island Expressway and Northern State Parkway

**DESCRIPTION:** Fully built-out space.

Floor 1

4 Tenants – All Month-to-Month

Floor 2 – Walk Up

Single Tenant-Private Entrance

Month-to-Month

**REAL ESTATE TAXES:** \$28,691

**PURCHASE PRICE:** Upon Request