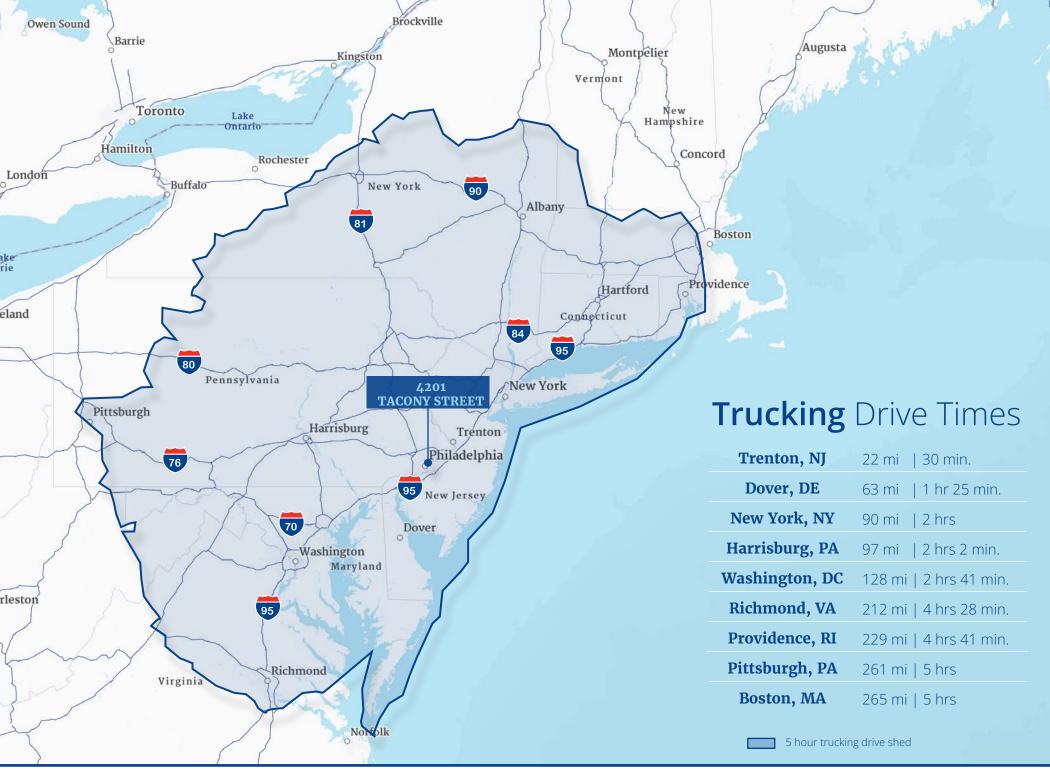

#### I-95

<.5 mi | immediate access

### **Betsy Ross Bridge**

0.2 mi | immediate access

**Tacony-Palmyra Bridge** 

2.8 mi | 12 min.

### **Tioga Marine Terminal**

2.4 mi | 8 min.

**Packer Avenue Marine Terminal** 

10 mi | 27 min.

### **Philadelphia International Airport**

15 mi | 37 min.