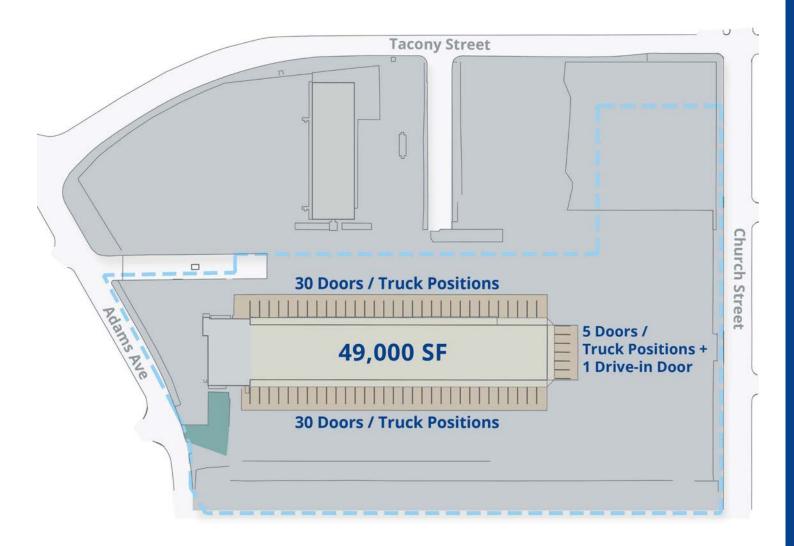

# Site Plan

Copyright © 2023 Colliers International. This document has been prepared by Colliers International for advertising and general information only. Colliers International makes no guarantees, representations or warranties of any kind, expressed or implied, regarding the information including, but not limited to, warranties of content, accuracy and reliability. Any interested party should undertake their own inquiries as to the accuracy of the information. Colliers International excludes unequivocally all inferred or implied terms, conditions and warranties arising out of this document and excludes all liability for loss and damages arising there from. This publication is the copyrighted property of Colliers international and/or its licensor(s.

49,000 sf Total Square Footage

40,000 sf Warehouse Space

9,000 sf Office Space on Two Levels

7.4 acres

65 Dock Doors

Drive-in Door

16′-21′ Ceiling Height