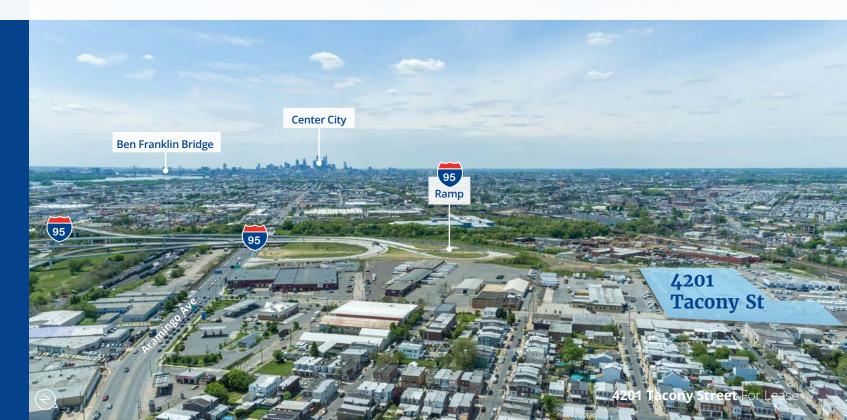

# **Site** Access

#### I-95

<.5 mi | immediate access

### **Betsy Ross Bridge**

0.2 mi | immediate access

**Tacony-Palmyra Bridge** 

2.8 mi | 12 min.

### **Tioga Marine Terminal**

2.4 mi | 8 min.

**Packer Avenue Marine Terminal** 

10 mi | 27 min.

### **Philadelphia International Airport**

15 mi | 37 min.