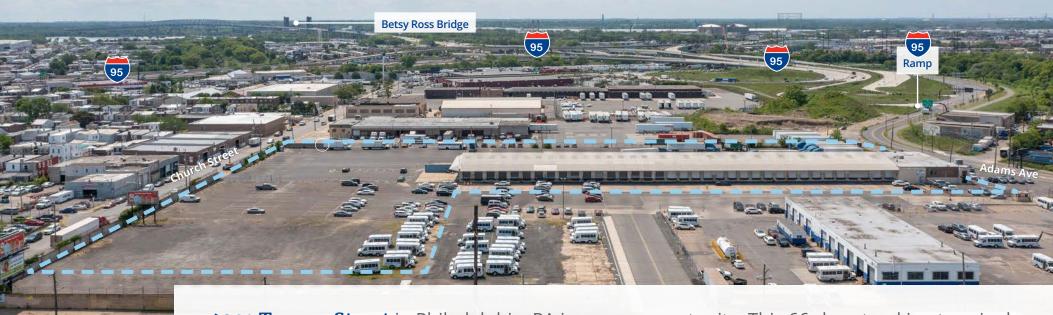

4201 Tacony Street, Philadelphia, PA

**4201 Tacony Street** in Philadelphia, PA is a rare opportunity. This 66-door trucking terminal, with its convenient access to major transportation routes including I-95 and bridges to New Jersey, provides an unmatched opportunity for seamless last-mile and regional distribution.

# **Site** Access

#### I-95

<.5 mi | immediate access

### **Betsy Ross Bridge**

0.2 mi | immediate access

**Tacony-Palmyra Bridge** 

2.8 mi | 12 min.