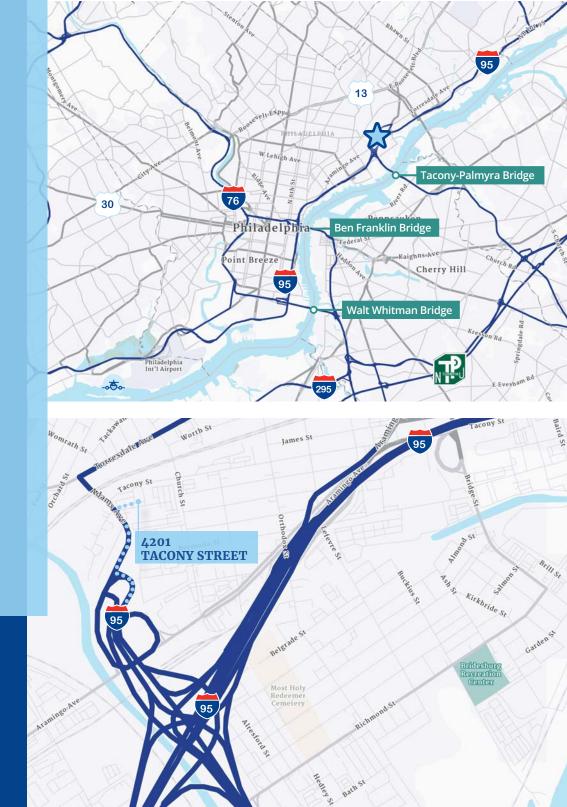

# **Site** Access

#### I-95

<.5 mi | immediate access

### **Betsy Ross Bridge**

0.2 mi | immediate access

**Tacony-Palmyra Bridge** 

2.8 mi | 12 min.