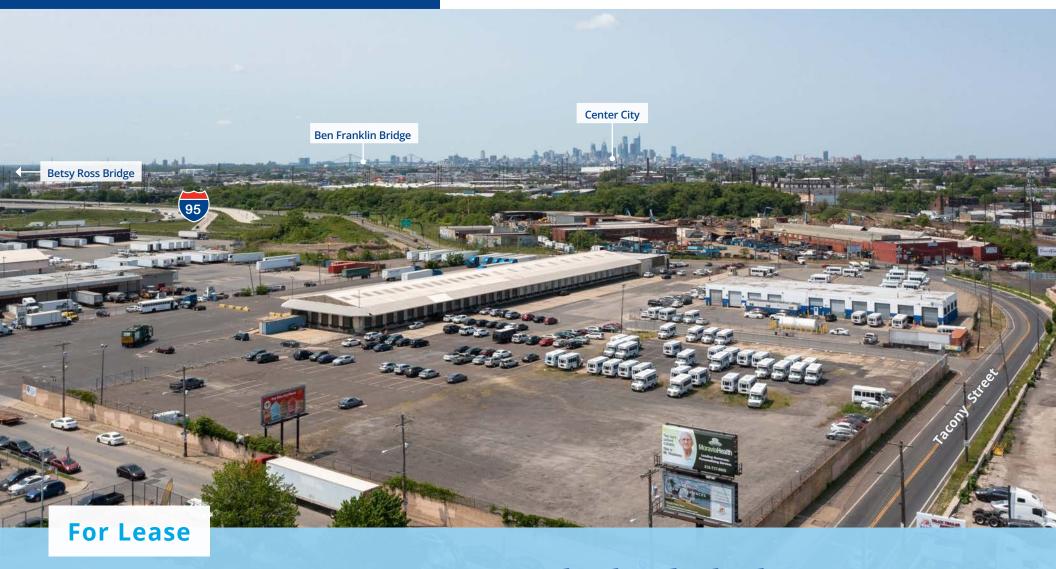

4201 Tacony Street, Philadelphia, PA

**4201 Tacony Street** in Philadelphia, PA is a rare opportunity. This 66-door trucking terminal, with its convenient access to major transportation routes including I-95 and bridges to New Jersey, provides an unmatched opportunity for seamless last-mile and regional distribution.