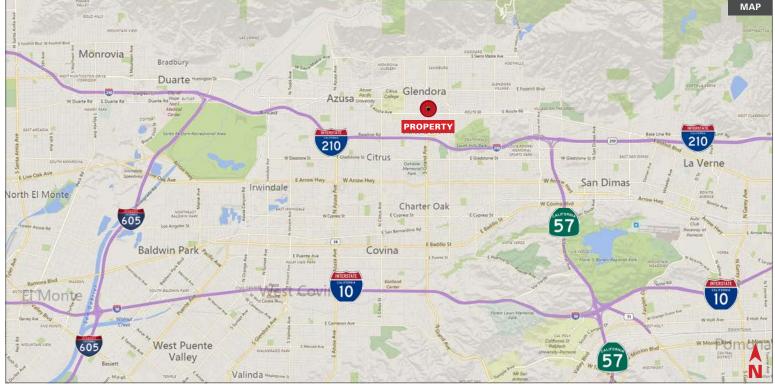

#### • HIGHLIGHTS

- PACIFIC WESTERN BANK BUILDING
- Prime 3-story office building located near Downtown Glendora Village
- Immediate 210 freeway access
- Easy connection to 10, 57, 60 & 71 freeways
- Professionally managed