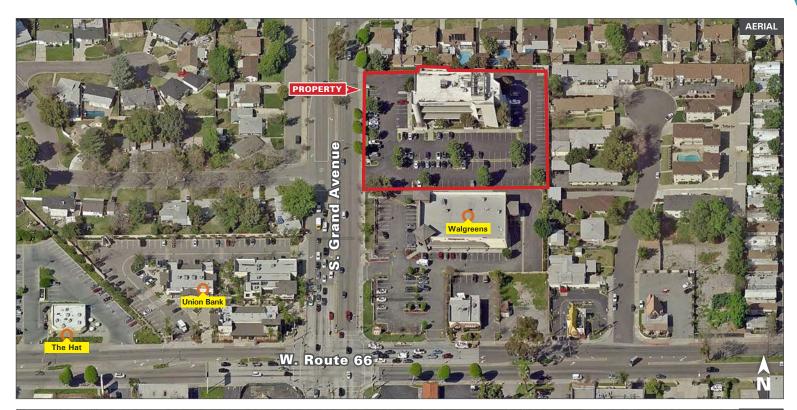

#### • HIGHLIGHTS

- PACIFIC WESTERN BANK BUILDING
- Prime 3-story office building located near Downtown Glendora Village
- Immediate 210 freeway access
- Easy connection to 10, 57, 60 & 71 freeways
- Professionally managed

- Medical Use Permitted
- Near Presbyterian Hospital & East Valley Medical Center
- Elevator served with ample free surface parking
- Major street exposure on Grand Avenue
- On-site Pacific Western bank