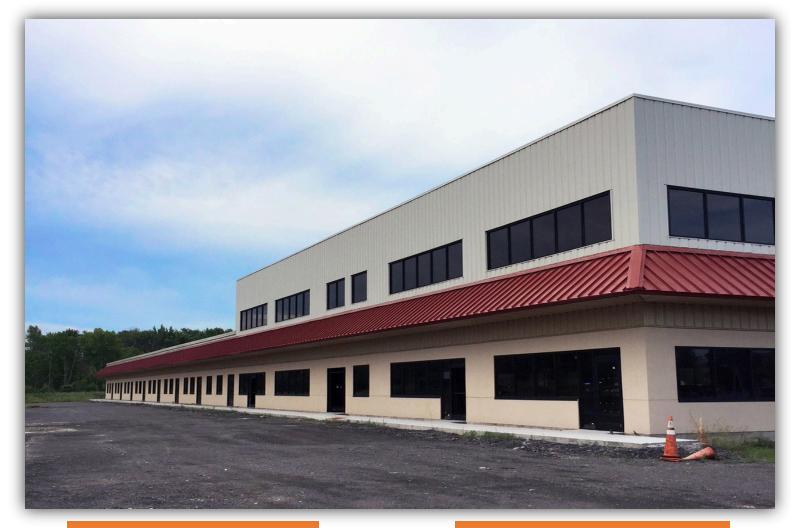

## PROPERTY SUMMARY

50 Airpark Dr. is a 33,000 SF industrial/office space sitting on 3.56 acres of land in Rochester, NY. This space consists of 5 drive ins and a clear height of 13-15'. Contact our team if you're interested in learning more about this property!