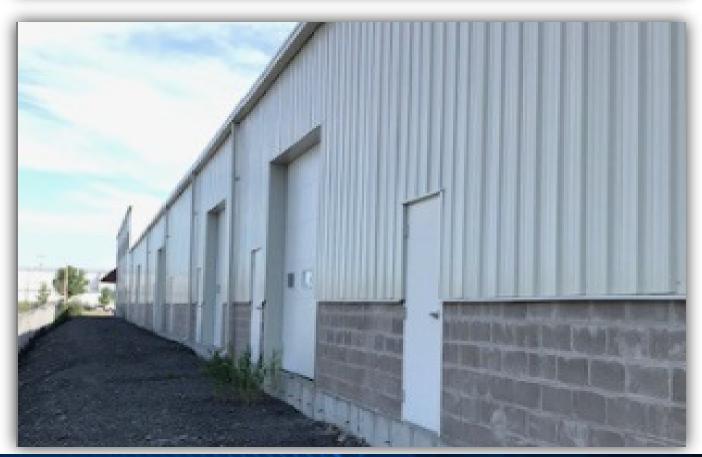

## PROPERTY SUMMARY

50 Airpark Dr. is a 33,000 SF industrial/office space sitting on 3.56 acres of land in Rochester, NY. This space consists of 5 drive ins and a clear height of 13-15'. Contact our team if you're interested in learning more about this property!