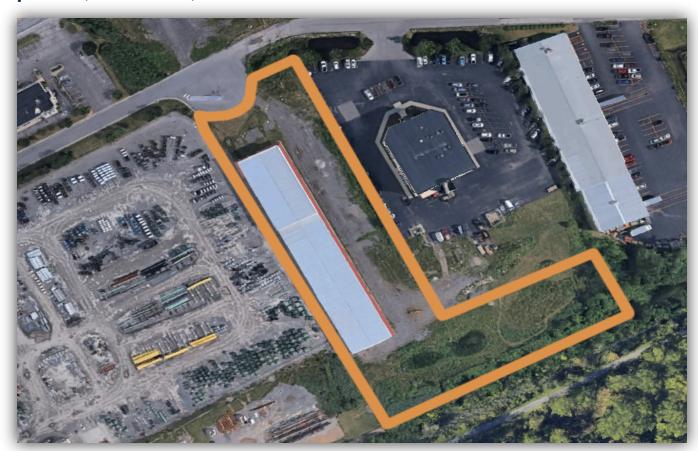

## PROPERTY SUMMARY

50 Airpark Dr. is a 33,000 SF industrial/office space sitting on 3.56 acres of land in Rochester, NY. This space consists of 5 drive ins and a clear height of 13-15'. Contact our team if you're interested in learning more about this property!