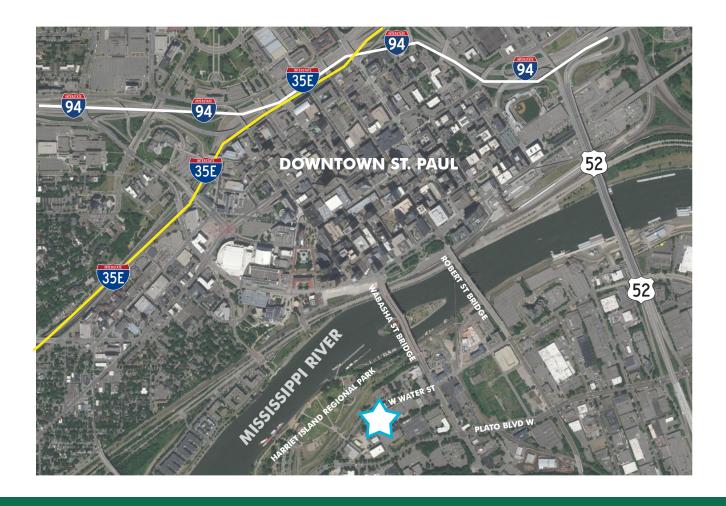

# LOCATION & NEIGHBHORHOOD TRANSFORATION

# **Proposed Adjacent Multi-Family Housing Development**