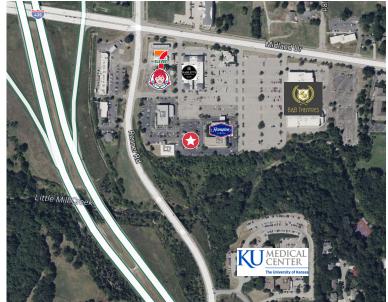

### 1,964 +/- RSF Available

- + Access to KC Metro via I-435
- + Strong area demographics