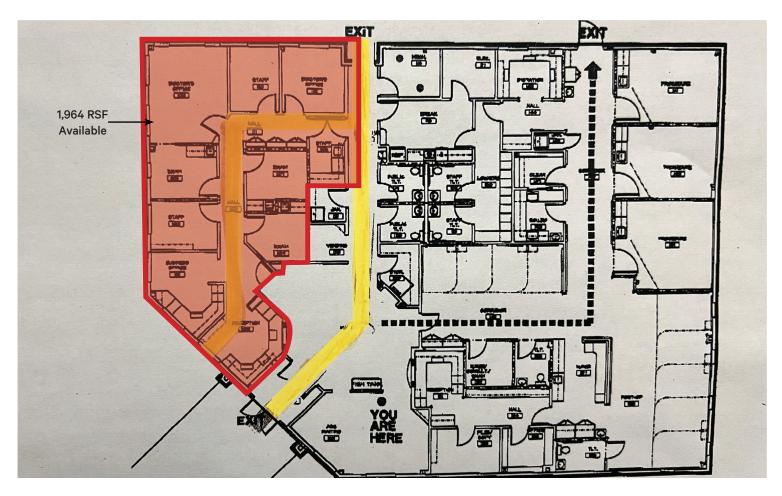

### 1,964 +/- RSF Available

- + Access to KC Metro via I-435
- + Strong area demographics