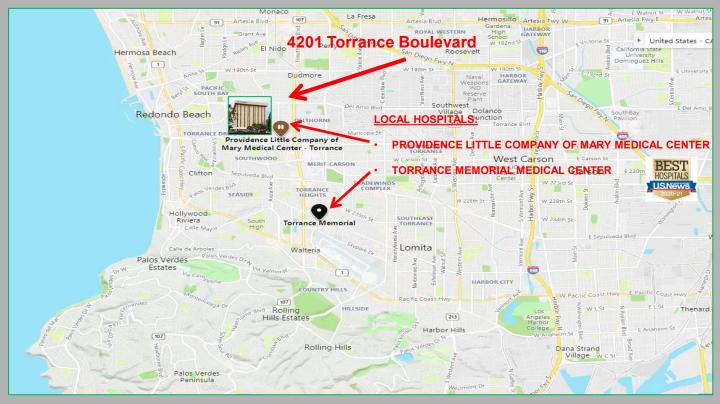

- Professional Medical Office Property
- Immediately Adjacent to Providence Little Company of Mary Hospital
- Outstanding Visibility
- Onsite Pharmacy
- Onsite Cafe
- Secure & Abundant Parking
- 3 Elevators