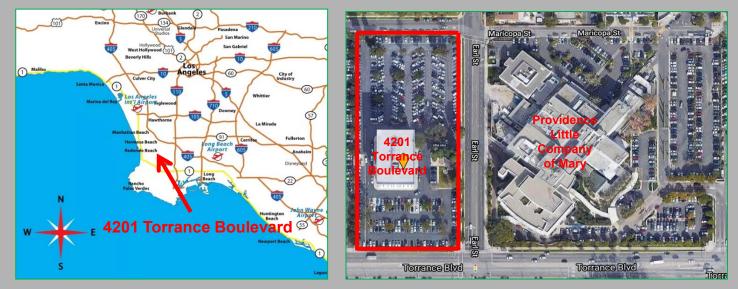

- Professional Medical Office Property
- Immediately Adjacent to Providence Little Company of Mary Hospital
- Outstanding Visibility
- Onsite Pharmacy
- Onsite Cafe
- Secure & Abundant Parking
- 3 Elevators