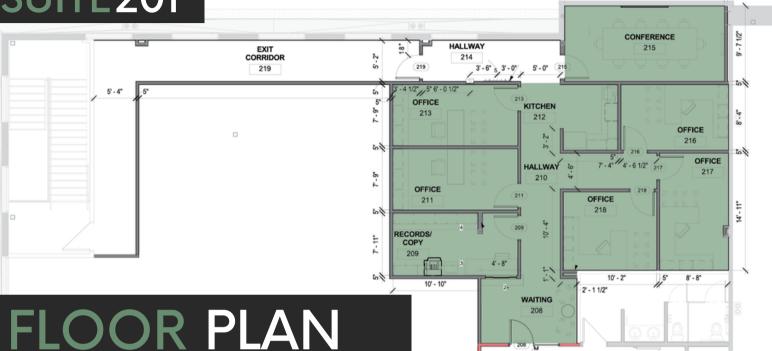

#### OFFICE SPACE FOR LEASE 10120 CALUMET AVE MUNSTER, IN

- Ample room with 1.777 SF
- Features five private offices, providing dedicated workspaces for individual employees or teams
- Conference room, ideal for hosting meetings, presentations, and collaborative discussions
- Inviting reception area that creates a professional and welcoming first impression for clients and visitors
- Convenient break room offering a comfortable space for employees to relax, socialize, and recharge
- Thoughtfully designed layout that maximizes functionality and promotes seamless workflow
- Ideal for professional office use, whether establishing a new business, expanding operations, or upgrading your current workspace