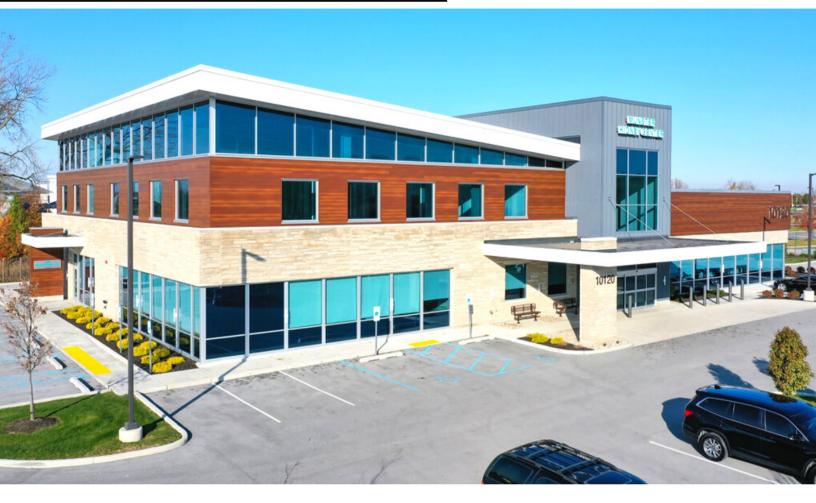

### OFFICE SPACE FOR LEASE 10120 CALUMET AVE MUNSTER, IN

## **PROPERTY OVERVIEW**

- New construction office building featuring modern and high-quality design
- Class A, modern office facilities, and strategic location make it an ideal choice for businesses aiming for growth and success
- The remaining office suite presents an excellent opportunity for businesses seeking a new, high-performing space
- Conveniently located just 30 miles from downtown Chicago, providing easy access to a major metropolitan area
- Notable companies in the area include The Times of Northwest Indiana newspaper, PepsiCo bottling, Whole Foods distribution, and Community Hospital
- Munster is a thriving community in Lake County, IN, known for its vibrant business environment