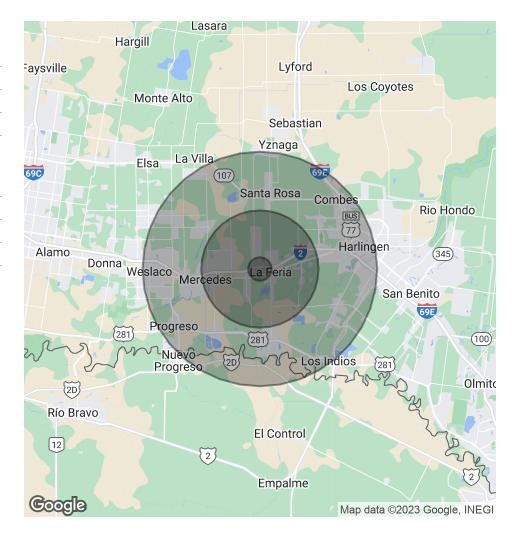

## **DEMOGRAPHICS**

### **330 B R ROAD**

330 B R Road La Feria, TX 78559

| POPULATION           | 1 MILE | 5 MILES | 10 MILES |
|----------------------|--------|---------|----------|
| Total Population     | 2,668  | 37,689  | 162,162  |
| Average Age          | 30.2   | 34.6    | 32.9     |
| Average Age (Male)   | 28.1   | 34.7    | 32.3     |
| Average Age (Female) | 30.1   | 35.7    | 35       |

| HOUSEHOLDS & INCOME | 1 MILE   | 5 MILES  | 10 MILES |
|---------------------|----------|----------|----------|
| Total Households    | 980      | 13,248   | 60,017   |
| # of Persons per HH | 2.7      | 2.8      | 2.7      |
| Average HH Income   | \$32,573 | \$51,891 | \$46,690 |
| Average House Value | \$50,096 | \$93,071 | \$87,857 |