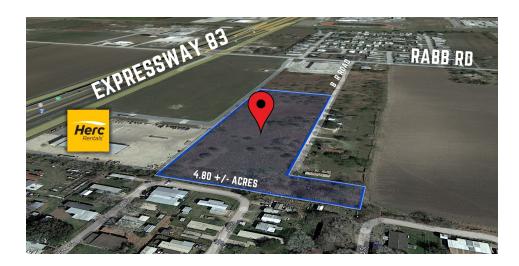

#### PROPERTY DESCRIPTION

La Feria, TX is a fast growing commercial and industrial hub in Rio Grande Valley. This 4.80 +/- acre site sits in close proximity to HERC rentals, various industrial/flex users, and only a short distance from La Feria's commercial trade area. Owner financing preferred.

#### PROPERTY HIGHLIGHTS

- 4.80 Acres
- Proximity to Expressway 83
- · Versatile Area
- · Multiple points of Ingress/Egress