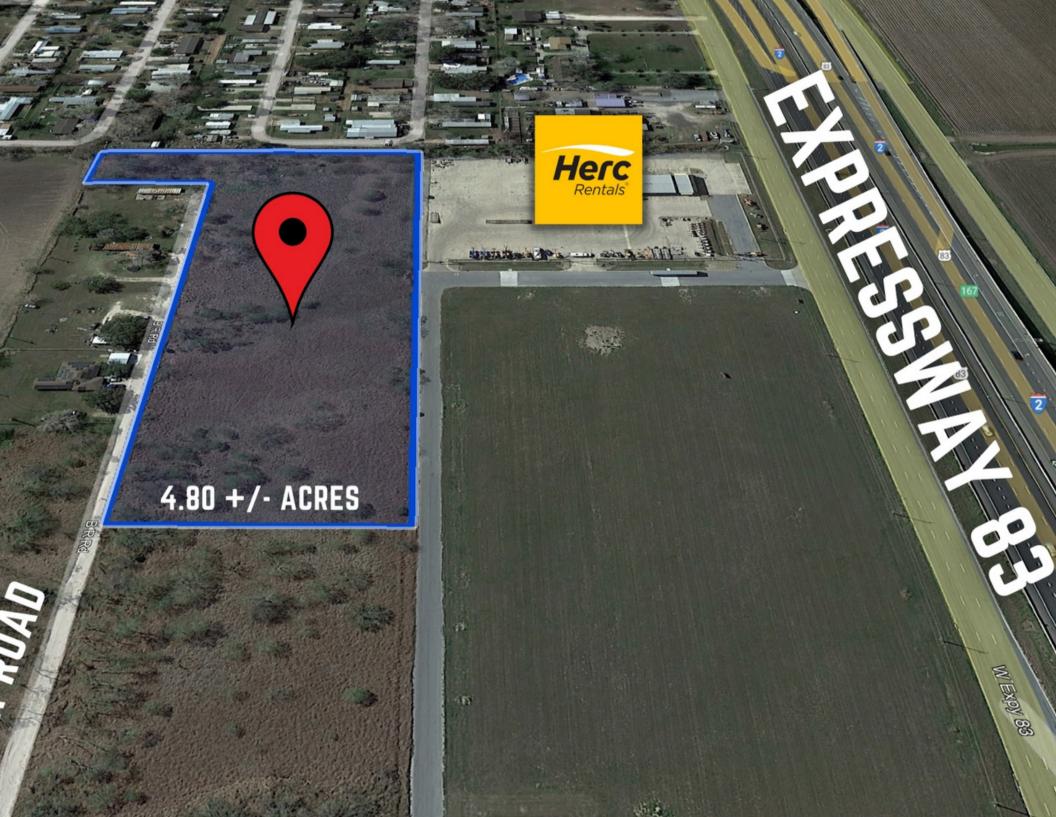

#### PROPERTY DESCRIPTION

La Feria, TX is a fast growing commercial and industrial hub in Rio Grande Valley. This 4.80 +/- acre site sits in close proximity to HERC rentals, various industrial/flex users, and only a short distance from La Feria's commercial trade area. Owner financing preferred.

#### PROPERTY HIGHLIGHTS

- 4.80 Acres
- Proximity to Expressway 83
- · Versatile Area
- · Multiple points of Ingress/Egress