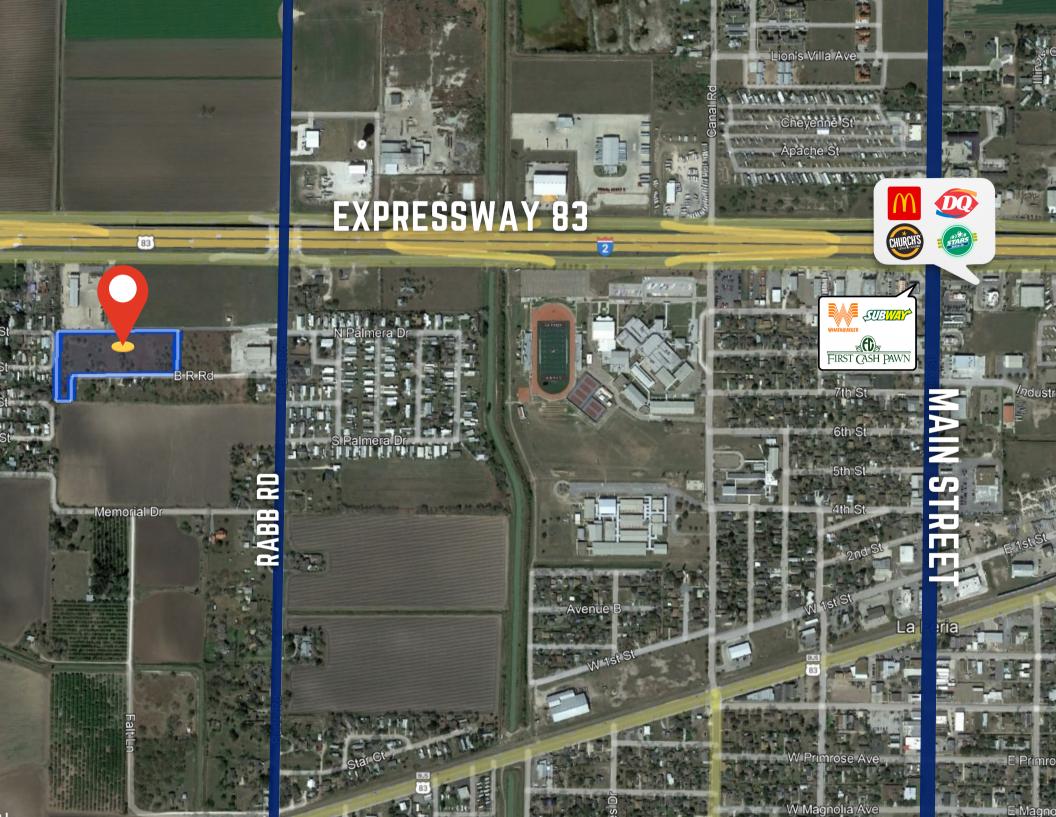

### **330 B R ROAD**

330 B R Road La Feria, TX 78559

#### PROPERTY DESCRIPTION

La Feria, TX is a fast growing commercial and industrial hub in Rio Grande Valley. This 4.80 +/- acre site sits in close proximity to HERC rentals, various industrial/flex users, and only a short distance from La Feria's commercial trade area. Owner financing preferred.

#### PROPERTY HIGHLIGHTS

- 4.80 Acres
- Proximity to Expressway 83
- · Versatile Area
- · Multiple points of Ingress/Egress