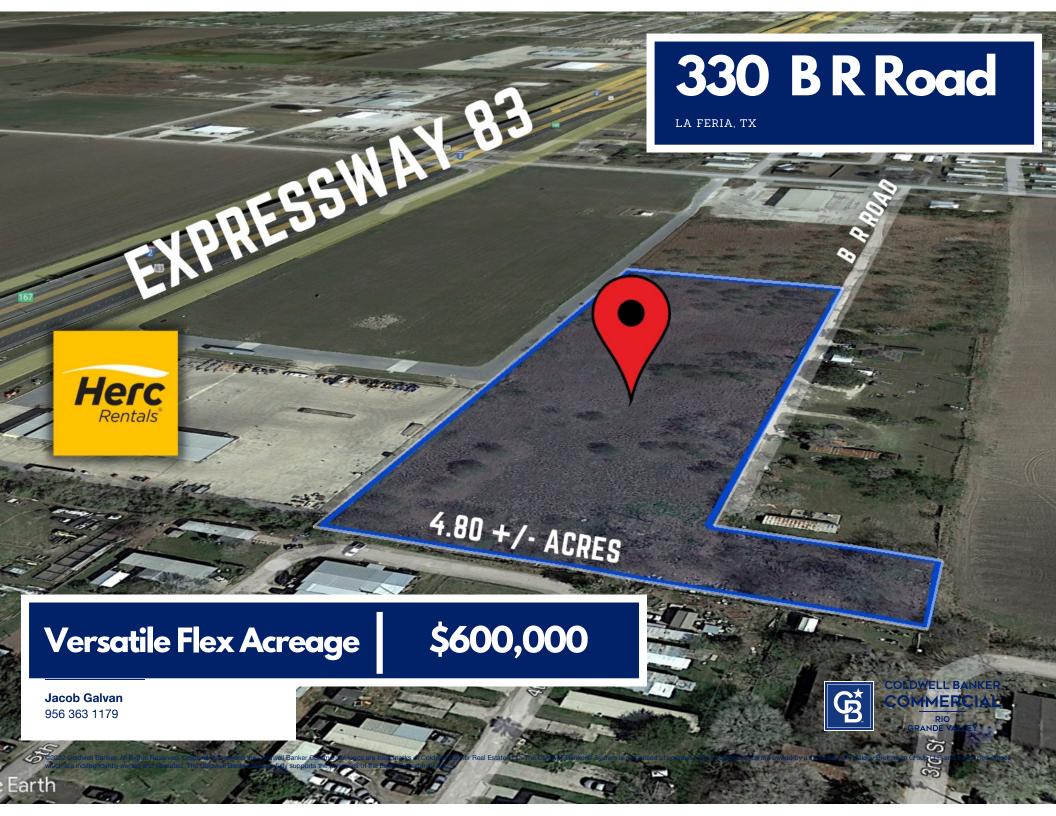

### **330 B R ROAD**

330 B R Road La Feria, TX 78559

#### PROPERTY DESCRIPTION

La Feria, TX is a fast growing commercial and industrial hub in Rio Grande Valley. This 4.80 +/- acre site sits in close proximity to HERC rentals, various industrial/flex users, and only a short distance from La Feria's commercial trade area. Owner financing preferred.

#### PROPERTY HIGHLIGHTS

- 4.80 Acres
- Proximity to Expressway 83
- · Versatile Area
- · Multiple points of Ingress/Egress

#### **OFFERING SUMMARY**

| Sale Price:       |                              |          | \$600,00 | 00 |
|-------------------|------------------------------|----------|----------|----|
| Lease Rate:       | \$1,000.00 Acre/month (Gross |          |          |    |
| Lot Size:         |                              |          | 4.8 Acr  | es |
| DEMOGRAPHICS      | 1 MILE                       | 5 MILES  | 10 MILES |    |
| Total Households  | 980                          | 13,248   | 60,017   |    |
| Total Population  | 2,668                        | 37,689   | 162,162  |    |
| Average HH Income | \$32,573                     | \$51,891 | \$46,690 |    |