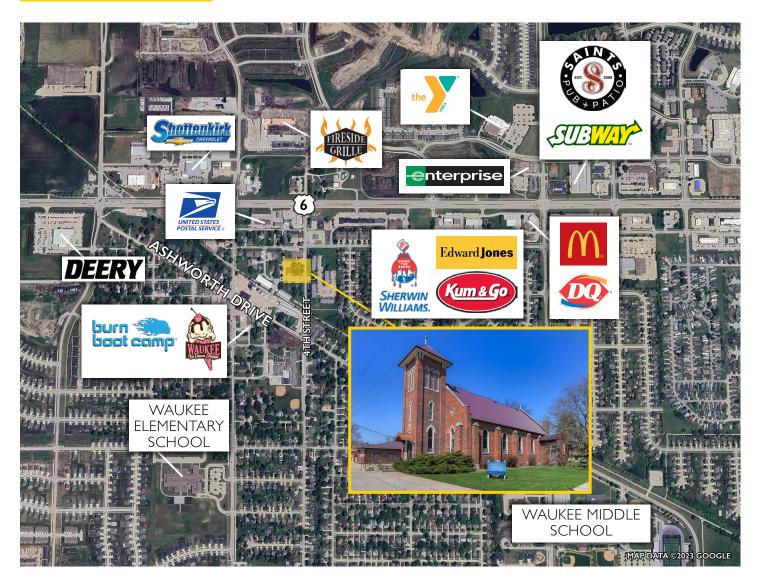

# 250 4th Street WAUKEE | IOWA

# **PROPERTY FEATURES:**

- For Lease: \$3,500/mo/NNN
- Size: 2,731 square foot
- Built out as a former church with vaulted ceiling
- Located steps away from the Waukee Triangle
- · Steps from the Raccoon River Bike Trail

- Mezzanine space and basement storage space
- Monument signage available
- The building is full Brick with a metal roof
- Bell tower with stain glass windows