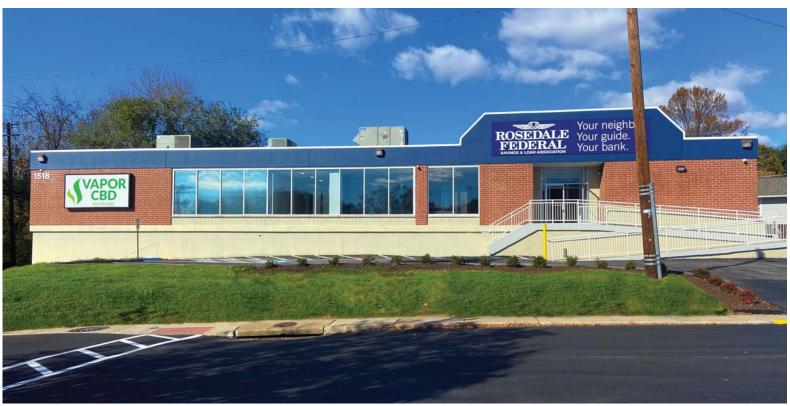

## OFFICE AND STORAGE SPACE FOR LEASE

1518 - 1522 SULPHUR SPRING ROAD, ARBUTUS, MD 21227

12,000-square-foot building on 1 acre

BL zoning, built in 1975

High-visibility signage opportunity

Abundant parking at a ratio of 4.6 spaces per 1,000 SF (55 spaces)

Existing floor plan consists of reception and waiting areas, exam rooms / offices, private restrooms and kitchenette

Within close proximity to Route 1, I-695 and I-95