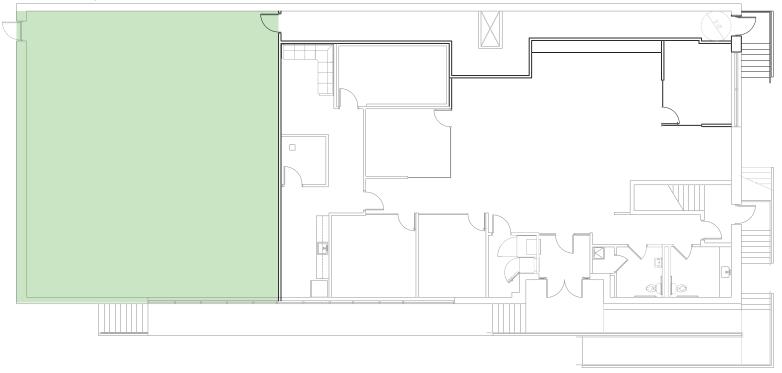

## **AVAILABILITY**

Suite 102: 2,287 SF

- Suite 202: 2,114 SF

Storage space: 1,422 SF

Ideal for medical or professional services tenant

\$13.00 PSF, NNN

# 1518-1522 SULPHUR SPRING ROAD OFFICE SPACE FOR LEASE

SUITE 102 2,287 SF AVAILABLE STORAGE SPACE 1,422 SF AVAILABLE