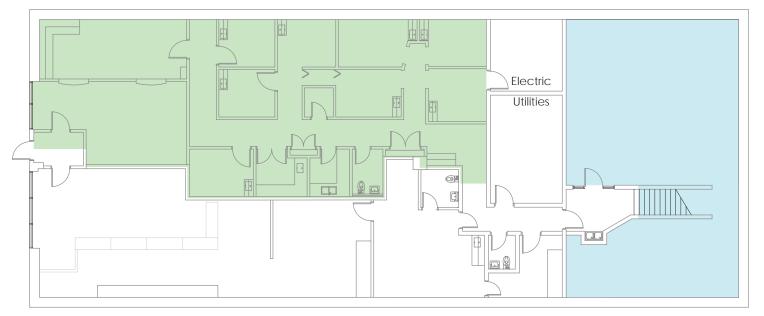

Existing floor plan consists of reception and waiting areas, exam rooms / offices, private restrooms and kitchenette

Within close proximity to Route 1, I-695 and I-95

## **AVAILABILITY**

Suite 102: 2,287 SF

- Suite 202: 2,114 SF

Storage space: 1,422 SF

Ideal for medical or professional services tenant

\$13.00 PSF, NNN

# 1518-1522 SULPHUR SPRING ROAD OFFICE SPACE FOR LEASE

SUITE 102 2,287 SF AVAILABLE STORAGE SPACE 1,422 SF AVAILABLE

### SUITE 202 2,114 SF AVAILABLE