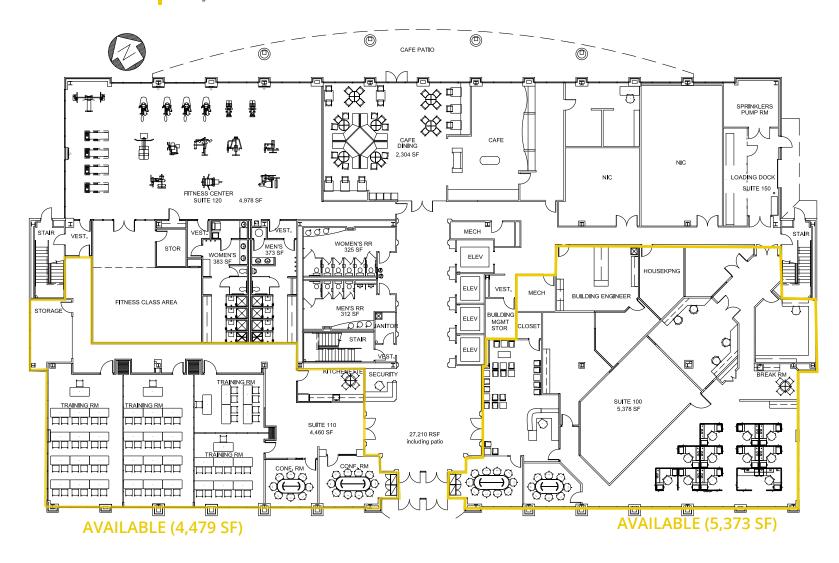

- Sublease available through June 2038
- Full and partial floors available
- Building and monument signage available
- On-site fitness center
- Access controlled entrances, elevators, and tenant spaces
- Easy access and visibility from I-270 and a five minute drive to I-71 interchange
- 15 minutes to Downtown Columbus and to the John Glenn Columbus International Airport
- Corporate Exchange Office Park features numerous outdoor areas and walking trails
- Numerous nearby dining, retail, and hospitality amenities
- Located along COTA bus line
- 6.84/1,000 sf parking ratio
- Asking Rate: Negotiable







john.ciotola@avisonyoung.com +1 614 545 3998



### **LOCATION MAP**





john.ciotola@avisonyoung.com +1 614 545 3998

#### JAMIE ENDRES-KELLER



# **1**<sup>ST</sup> **FLOOR** 9,852 SF







### **2<sup>ND</sup> FLOOR** 27,775 SF







## **3<sup>RD</sup> FLOOR** | 26,712 SF





#### JAMIE ENDRES-KELLER



### **4**<sup>TH</sup> **FLOOR** 27,964 SF







## **5**<sup>TH</sup> **FLOOR** 27,204 SF







# 





john.ciotola@avisonyoung.com +1 614 545 3998

#### **JAMIE ENDRES-KELLER**















#### **JOHN CIOTOLA**

john.ciotola@avisonyoung.com +1 614 545 3998

#### JAMIE ENDRES-KELLER