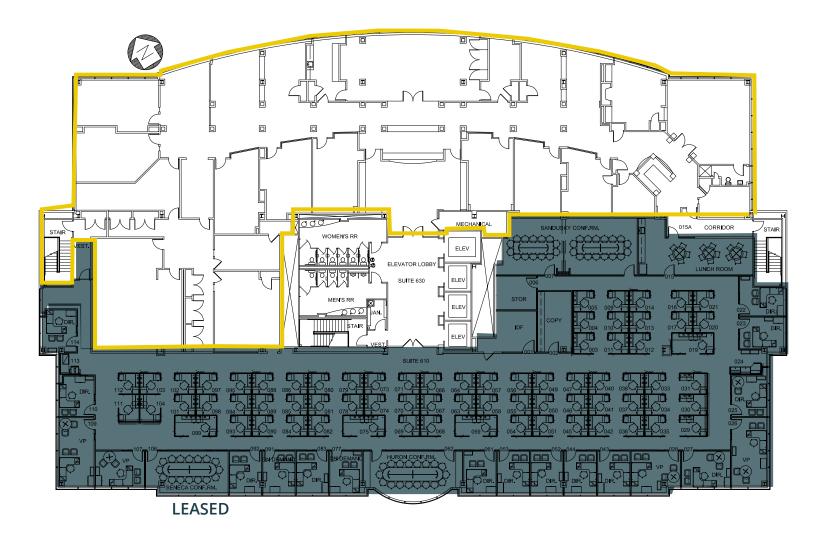

### **HIGHLIGHTS**

- 120,234 sf contiguous Class A office
- Sublease available through June 2038
- Full and partial floors available
- Building and monument signage available
- On-site fitness center
- Access controlled entrances, elevators, and tenant spaces
- Easy access and visibility from I-270 and a five minute drive to I-71 interchange
- 15 minutes to Downtown Columbus and to the John Glenn Columbus International Airport
- Corporate Exchange Office Park features numerous outdoor areas and walking trails
- Numerous nearby dining, retail, and hospitality amenities
- Located along COTA bus line
- 6.84/1,000 sf parking ratio
- Asking Rate: Negotiable