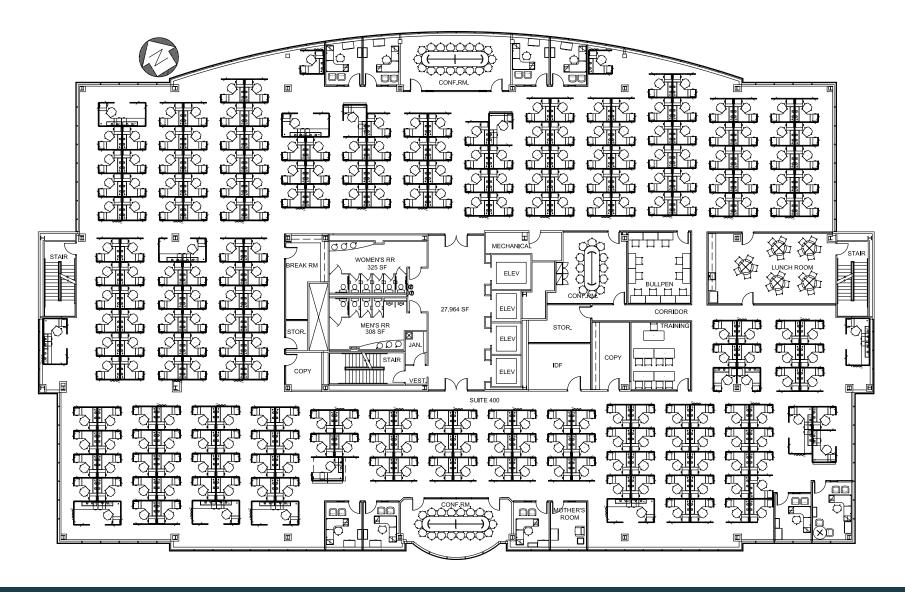

ces, elevators, and tenant spaces
- Easy access and visibility from I-270 and a five minute drive to I-71 interchange
- 15 minutes to Downtown Columbus and to the John Glenn Columbus International Airport
- Corporate Exchange Office Park features numerous outdoor areas and walking trails
- Numerous nearby dining, retail, and hospitality amenities
- Located along COTA bus line
- 6.84/1,000 sf parking ratio
- Asking Rate: Negotiable







john.ciotola@avisonyoung.com +1 614 545 3998



### **LOCATION MAP**





john.ciotola@avisonyoung.com +1 614 545 3998

#### JAMIE ENDRES-KELLER



# **1**<sup>ST</sup> **FLOOR** 9,852 SF







### **2<sup>ND</sup> FLOOR** 27,775 SF







## **3<sup>RD</sup> FLOOR** | 26,712 SF





#### JAMIE ENDRES-KELLER



### **4**<sup>TH</sup> **FLOOR** 27,964 SF







## **5**<sup>TH</sup> **FLOOR** 27,204 SF







# 





john.ciotola@avisonyoung.com +1 614 545 3998

#### **JAMIE ENDRES-KELLER**















#### **JOHN CIOTOLA**

john.ciotola@avisonyoung.com +1 614 545 3998

#### JAMIE ENDRES-KELLER