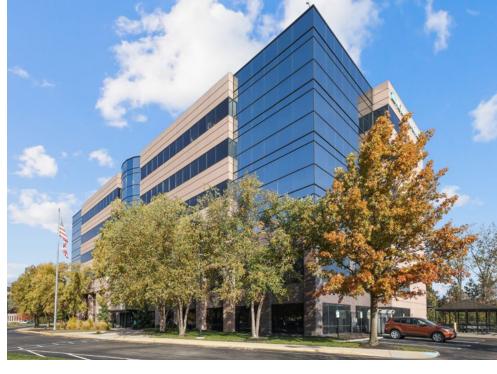

### **HIGHLIGHTS**

- 120,234 sf contiguous Class A office
- Sublease available through June 2038
- Full and partial floors available
- Building and monument signage available
- On-site fitness center
- Access controlled entrances, elevators, and tenant spaces
- Easy access and visibility from I-270 and a five minute drive to I-71 interchange
- 15 minutes to Downtown Columbus and to the John Glenn Columbus International Airport
- Corporate Exchange Office Park features numerous outdoor areas and walking trails
- Numerous nearby dining, retail, and hospitality amenities
- Located along COTA bus line
- 6.84/1,000 sf parking ratio
- Asking Rate: Negotiable