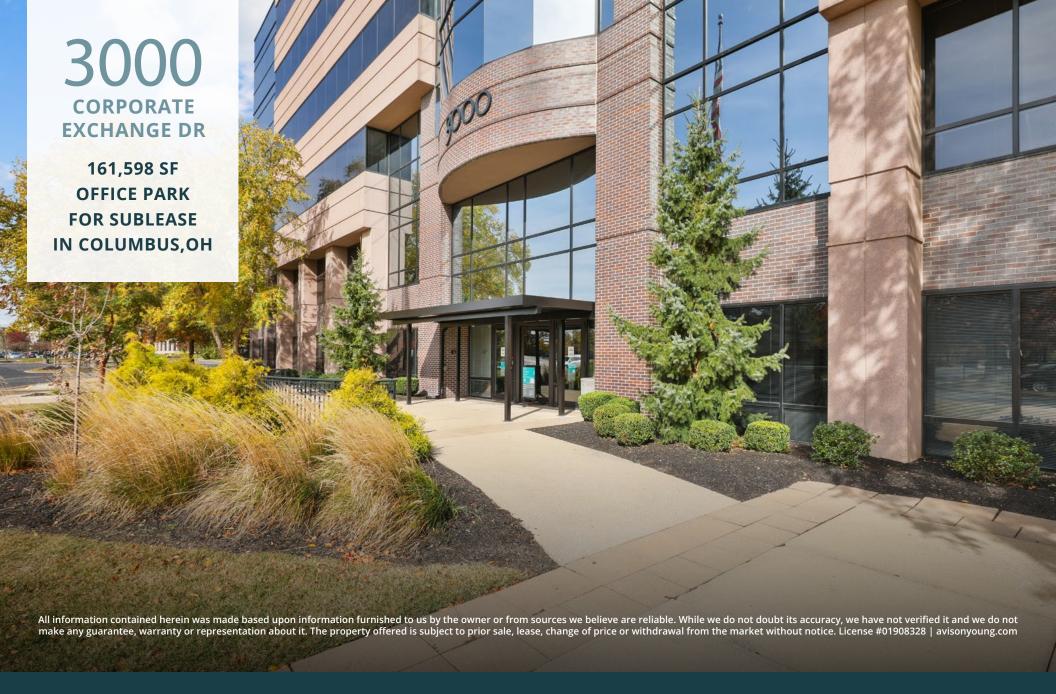

### **HIGHLIGHTS**

- 120,234 sf contiguous Class A office
- Sublease available through June 2038
- Full and partial floors available
- Building and monument signage available
- On-site fitness center
- Access controlled entrances, elevators, and tenant spaces
- Easy access and visibility from I-270 and a five minute drive to I-71 interchange
- 15 minutes to Downtown Columbus and to the John Glenn Columbus International Airport
- Corporate Exchange Office Park features numerous outdoor areas and walking trails
- Numerous nearby dining, retail, and hospitality amenities
- Located along COTA bus line
- 6.84/1,000 sf parking ratio
- Asking Rate: Negotiable