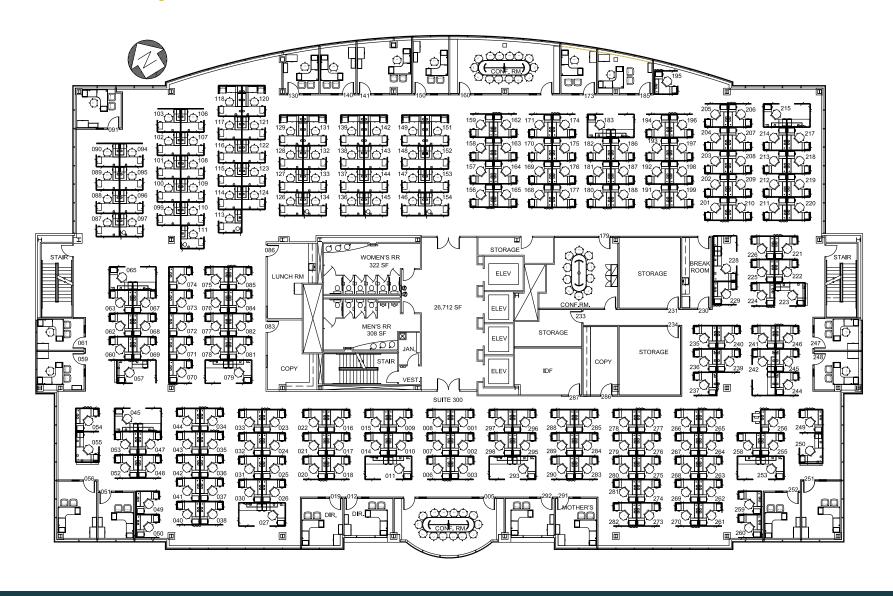

nument signage available
- On-site fitness center
- Access controlled entrances, elevators, and tenant spaces
- Easy access and visibility from I-270 and a five minute drive to I-71 interchange
- 15 minutes to Downtown Columbus and to the John Glenn Columbus International Airport
- Corporate Exchange Office Park features numerous outdoor areas and walking trails
- Numerous nearby dining, retail, and hospitality amenities
- Located along COTA bus line
- 6.84/1,000 sf parking ratio
- Asking Rate: Negotiable







john.ciotola@avisonyoung.com +1 614 545 3998



### **LOCATION MAP**





john.ciotola@avisonyoung.com +1 614 545 3998

#### JAMIE ENDRES-KELLER



# **1**<sup>ST</sup> **FLOOR** 9,852 SF







### **2<sup>ND</sup> FLOOR** 27,775 SF







## **3<sup>RD</sup> FLOOR** | 26,712 SF





#### JAMIE ENDRES-KELLER



### **4**<sup>TH</sup> **FLOOR** 27,964 SF







## **5**<sup>TH</sup> **FLOOR** 27,204 SF







# 





john.ciotola@avisonyoung.com +1 614 545 3998

#### **JAMIE ENDRES-KELLER**















#### **JOHN CIOTOLA**

john.ciotola@avisonyoung.com +1 614 545 3998

#### JAMIE ENDRES-KELLER