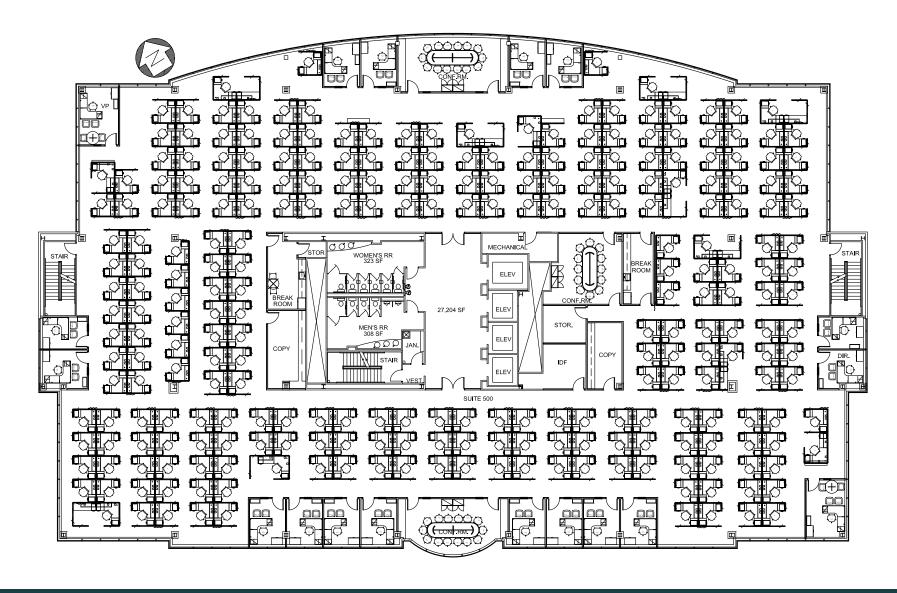

nd visibility from I-270 and a five minute drive to I-71 interchange
- 15 minutes to Downtown Columbus and to the John Glenn Columbus International Airport
- Corporate Exchange Office Park features numerous outdoor areas and walking trails
- Numerous nearby dining, retail, and hospitality amenities
- Located along COTA bus line
- 6.84/1,000 sf parking ratio
- Asking Rate: Negotiable







john.ciotola@avisonyoung.com +1 614 545 3998



### **LOCATION MAP**





john.ciotola@avisonyoung.com +1 614 545 3998

#### JAMIE ENDRES-KELLER



# **1**<sup>ST</sup> **FLOOR** 9,852 SF







### **2<sup>ND</sup> FLOOR** 27,775 SF







## **3<sup>RD</sup> FLOOR** | 26,712 SF





#### JAMIE ENDRES-KELLER



### **4**<sup>TH</sup> **FLOOR** 27,964 SF







## **5**<sup>TH</sup> **FLOOR** 27,204 SF







# 





john.ciotola@avisonyoung.com +1 614 545 3998

#### **JAMIE ENDRES-KELLER**















#### **JOHN CIOTOLA**

john.ciotola@avisonyoung.com +1 614 545 3998

#### JAMIE ENDRES-KELLER