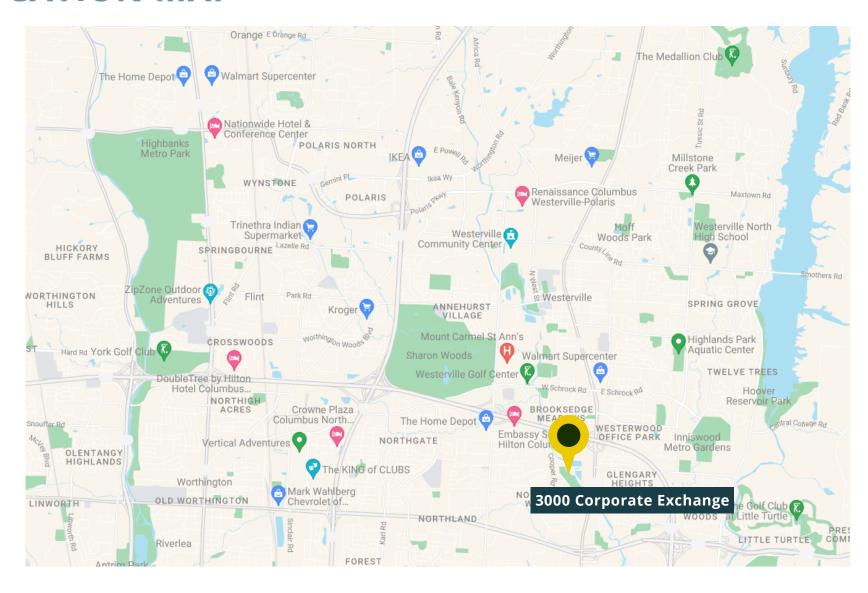

onyoung.com +1 614 545 3998

#### **JAMIE ENDRES-KELLER**



### **HIGHLIGHTS**

- 120,234 sf contiguous Class A office
- Sublease available through June 2038
- Full and partial floors available
- Building and monument signage available
- On-site fitness center
- Access controlled entrances, elevators, and tenant spaces
- Easy access and visibility from I-270 and a five minute drive to I-71 interchange
- 15 minutes to Downtown Columbus and to the John Glenn Columbus International Airport
- Corporate Exchange Office Park features numerous outdoor areas and walking trails
- Numerous nearby dining, retail, and hospitality amenities
- Located along COTA bus line
- 6.84/1,000 sf parking ratio
- Asking Rate: Negotiable







john.ciotola@avisonyoung.com +1 614 545 3998



### **LOCATION MAP**





john.ciotola@avisonyoung.com +1 614 545 3998

#### JAMIE ENDRES-KELLER



# **1**<sup>ST</sup> **FLOOR** 9,852 SF







### **2<sup>ND</sup> FLOOR** 27,775 SF







## **3<sup>RD</sup> FLOOR** | 26,712 SF





#### JAMIE ENDRES-KELLER



### **4**<sup>TH</sup> **FLOOR** 27,964 SF







## **5**<sup>TH</sup> **FLOOR** 27,204 SF







# 





john.ciotola@avisonyoung.com +1 614 545 3998

#### **JAMIE ENDRES-KELLER**















#### **JOHN CIOTOLA**

john.ciotola@avisonyoung.com +1 614 545 3998

#### JAMIE ENDRES-KELLER