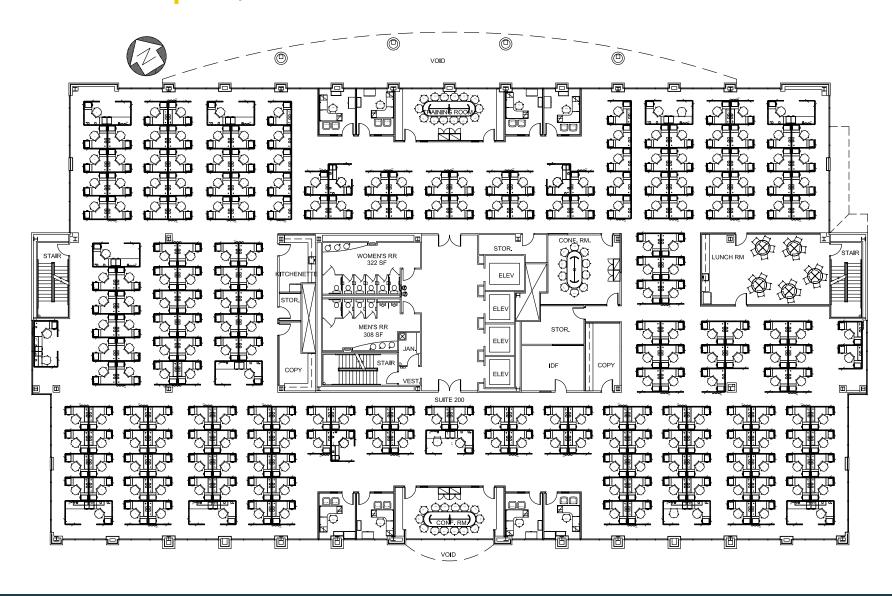

and partial floors available
- Building and monument signage available
- On-site fitness center
- Access controlled entrances, elevators, and tenant spaces
- Easy access and visibility from I-270 and a five minute drive to I-71 interchange
- 15 minutes to Downtown Columbus and to the John Glenn Columbus International Airport
- Corporate Exchange Office Park features numerous outdoor areas and walking trails
- Numerous nearby dining, retail, and hospitality amenities
- Located along COTA bus line
- 6.84/1,000 sf parking ratio
- Asking Rate: Negotiable







john.ciotola@avisonyoung.com +1 614 545 3998



### **LOCATION MAP**





john.ciotola@avisonyoung.com +1 614 545 3998

#### JAMIE ENDRES-KELLER



# **1**<sup>ST</sup> **FLOOR** 9,852 SF







### **2<sup>ND</sup> FLOOR** 27,775 SF







## **3<sup>RD</sup> FLOOR** | 26,712 SF





#### JAMIE ENDRES-KELLER



### **4**<sup>TH</sup> **FLOOR** 27,964 SF







## **5**<sup>TH</sup> **FLOOR** 27,204 SF







# 





john.ciotola@avisonyoung.com +1 614 545 3998

#### **JAMIE ENDRES-KELLER**















#### **JOHN CIOTOLA**

john.ciotola@avisonyoung.com +1 614 545 3998

#### JAMIE ENDRES-KELLER