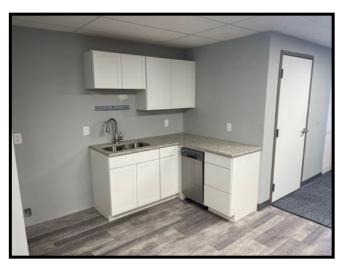

#### Unit H7 - 1,298 sf

- 1 Office with Open area for cubicles or production area.
- Tenant controlled HVAC.
- Private Restroom
- Break Area with granite countertop and dishwasher.

# Office - Unit H7 Interior Pictures

Unit H7 – 1,298 sf Office with Open area for cubicles. Tenant controlled HVAC, break area, pvt. Restroom.

711 W. Bagley Road Berea, OH 44017