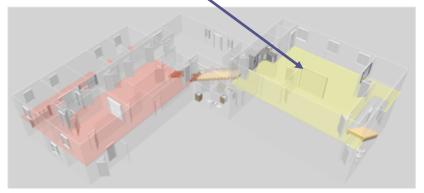

#### Unit H7 - 1,298 sf

- 1 Office with Open area for cubicles or production area.
- Tenant controlled HVAC.
- Private Restroom
- Break Area with granite countertop and dishwasher.

# Office - Unit H7 Interior Pictures

Unit H7 – 1,298 sf Office with Open area for cubicles. Tenant controlled HVAC, break area, pvt. Restroom.

711 W. Bagley Road Berea, OH 44017