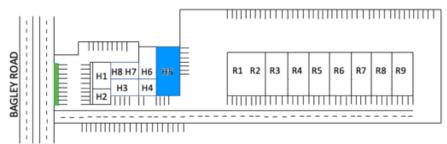

# Office / Warehouse

- Office / Production / Warehouse with Mezzanine
- 2 restrooms.
- Clear Height 18' ft
- Grade Level OH Door 16'x14'
- Exterior fenced in yard
- Abundant parking
- Building and Monument Signage Available

### Office / Warehouse

Unit H5 – 4,050 sf Office area & reception. 2 restrooms. Clear Height 18' ft Grade Level OH Door 16'x14';

For Information Contact:

Mike Huge, CCIM

MMHuge@ccim.net

(972) 333-4151

711 W. Bagley Road Berea, OH 44017

## Office / Warehouse

Unit H5 – 4,050 sf, ground level with warehouse, shop area and offices. This unit has an added mezzanine feature.

All Office Areas are climate controlled with HVAC. Area shown above in gray is a Mezzanine over the ground level.