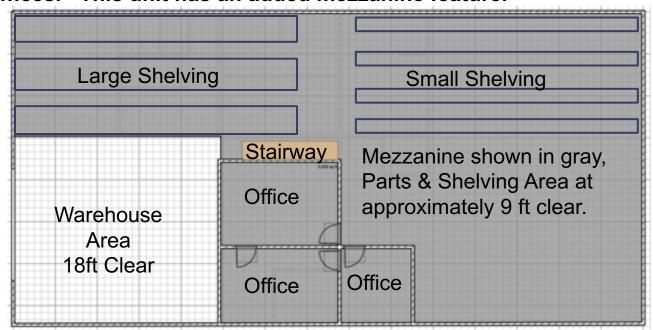

## Office / Warehouse

Unit H5 – 4,050 sf, ground level with warehouse, shop area and offices. This unit has an added mezzanine feature.

All Office Areas are climate controlled with HVAC. Area shown above in gray is a Mezzanine over the ground level.

#### **Interior Pictures H5**

Office Area

Reception / service desk

Galley Style Copier Area and Break Area

Mezzanine Shelving Area

**Garage Door Access** 

Shop area view West

Shop area view North