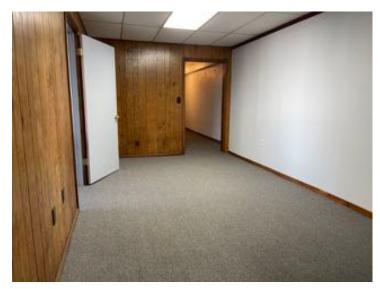

# Office - Unit H7 Interior Pictures

Unit H7 – 1,298 sf Office with Open area for cubicles. Tenant controlled HVAC, break area, pvt. Restroom.

711 W. Bagley Road Berea, OH 44017