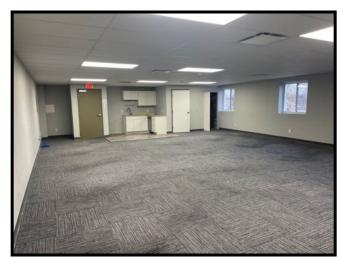

# Office - Unit H7 Interior Pictures

Unit H7 – 1,298 sf Office with Open area for cubicles. Tenant controlled HVAC, break area, pvt. Restroom.

711 W. Bagley Road Berea, OH 44017

#### Unit H7 - 1,298 sf

- 1 Office with Open area for cubicles or production area.
- Tenant controlled HVAC.
- Private Restroom
- Break Area with granite countertop and dishwasher.