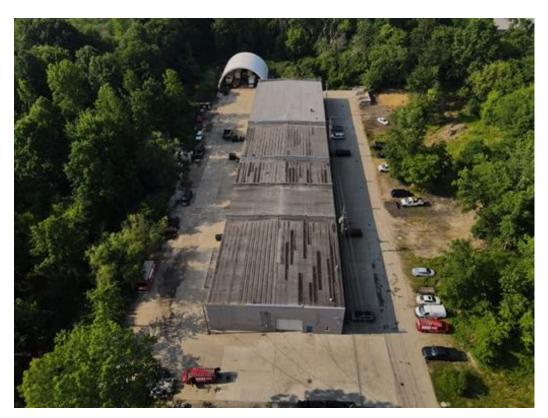

# RCH Business Park 711 W. Bagley Road Berea, OH 44017

# RCH Business Park 711 W. Bagley Road Berea, OH 44017

Sample of Interior Units 1-9

Monument Signage available to all tenants. Building signage is also available subject to architectural standards.

For Information Contact: