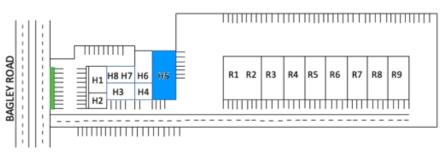

# Office / Warehouse

- Office / Production / Warehouse with Mezzanine
- 2 restrooms.
- Clear Height 18' ft
- Grade Level OH Door 16'x14'
- Exterior fenced in yard
- Abundant parking
- Building and Monument Signage Available

### Office / Warehouse

Unit H5 – 4,050 sf Office area & reception. 2 restrooms. Clear Height 18' ft Grade Level OH Door 16'x14';

For Information Contact:

Mike Huge, CCIM

MMHuge@ccim.net

(972) 333-4151

711 W. Bagley Road Berea, OH 44017

## Office / Warehouse

Unit H5 – 4,050 sf, ground level with warehouse, shop area and offices. This unit has an added mezzanine feature.

All Office Areas are climate controlled with HVAC. Area shown above in gray is a Mezzanine over the ground level.