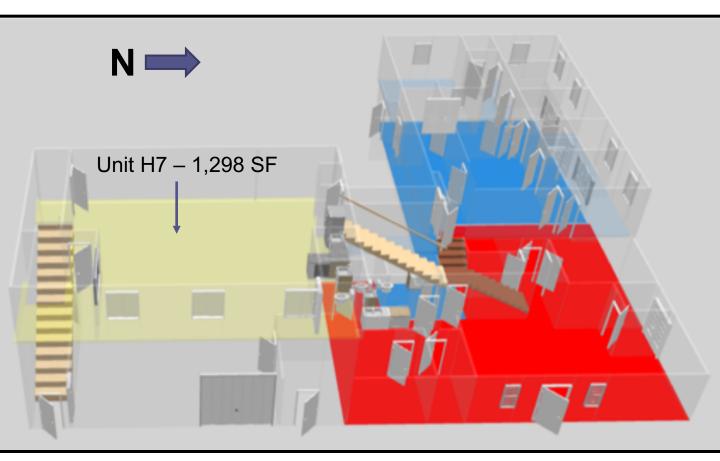

#### Unit H7 - 1,298 sf

- 1 Office with Open area for cubicles or production area.
- Tenant controlled HVAC.
- Private Restroom
- Break Area with granite countertop and dishwasher.

# Office - Unit H7 Interior Pictures

Unit H7 – 1,298 sf Office with Open area for cubicles. Tenant controlled HVAC, break area, pvt. Restroom.

711 W. Bagley Road Berea, OH 44017