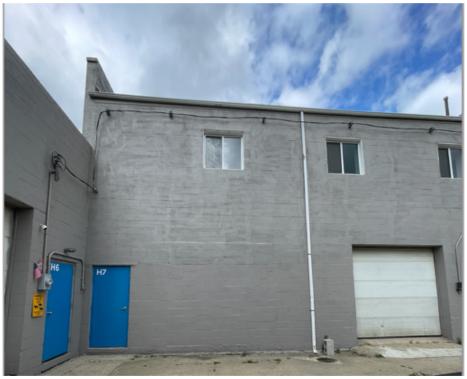

# Office / Showroom Space

Unit H2 shown in Blue – 1,195 sf Storefront access fronts Bagley Rd Office/Showroom/Production Area Private Restroom

For Information:
Mike Huge, CCIM
MMHuge@ccim.net
(972) 333-4151

# 711 W. Bagley Road Berea, OH 44017

Office – Unit H2 – 1,195 sf Interior Photos

711 W. Bagley Road Berea, OH 44017

Office - Unit H7

#### Unit H7 - 1,298 sf

- 1 Office with Open area for cubicles or production area.
- Tenant controlled HVAC.
- Private Restroom
- Break Area with granite countertop and dishwasher.