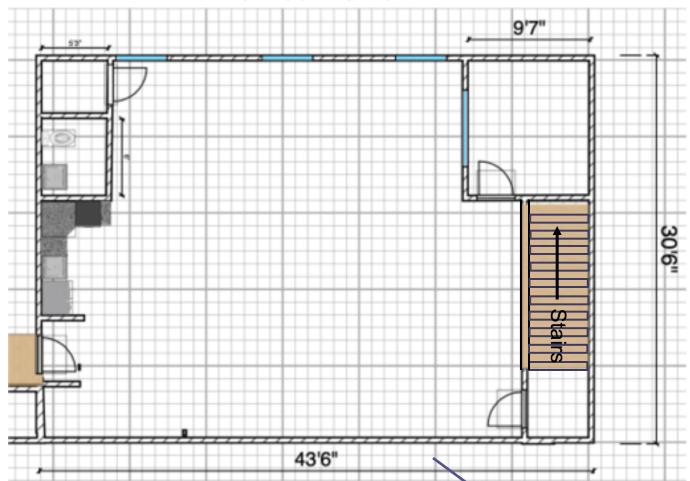

#### Unit H7 - 1,298 sf

- 1 Office with Open area for cubicles or production area.
- Tenant controlled HVAC.
- Private Restroom
- Break Area with granite countertop and dishwasher.

# Office - Unit H7 Interior Pictures

Unit H7 – 1,298 sf Office with Open area for cubicles. Tenant controlled HVAC, break area, pvt. Restroom.

711 W. Bagley Road Berea, OH 44017