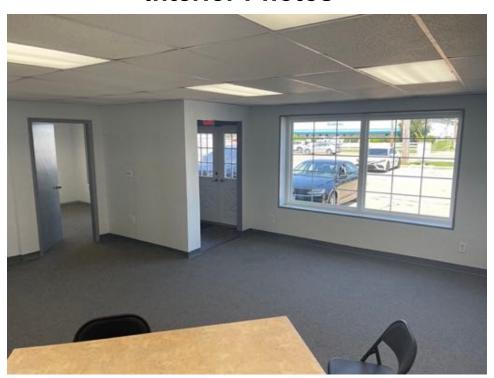

# Office – Unit H2 Interior Photos

# 711 W. Bagley Road Berea, OH 44017

Office – Unit H2 – 1,195 sf Interior Photos

711 W. Bagley Road Berea, OH 44017

Office - Unit H7