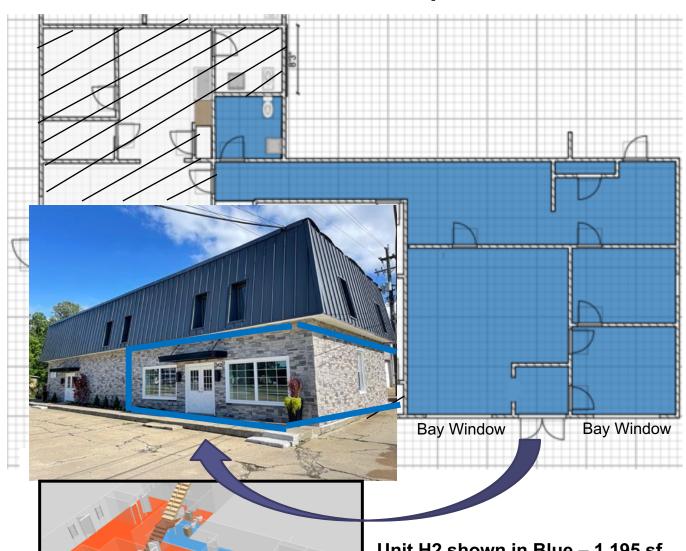

# Office / Showroom Space

Unit H2 shown in Blue – 1,195 sf Storefront access fronts Bagley Rd Office/Showroom/Production Area Private Restroom

For Information:
Mike Huge, CCIM
MMHuge@ccim.net
(972) 333-4151