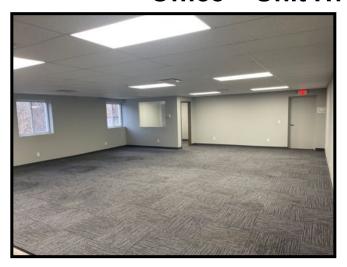

# Office – Unit H2 Interior Photos

# 711 W. Bagley Road Berea, OH 44017

Office – Unit H2 – 1,195 sf Interior Photos

711 W. Bagley Road Berea, OH 44017

Office - Unit H7