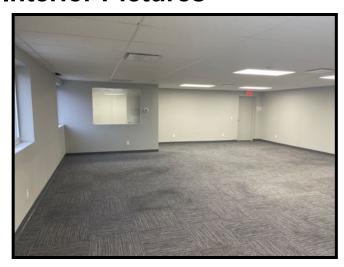

# Office - Unit H7 Interior Pictures

Unit H7 – 1,298 sf Office with Open area for cubicles. Tenant controlled HVAC, break area, pvt. Restroom.

711 W. Bagley Road Berea, OH 44017

#### Unit H7 - 1,298 sf

- 1 Office with Open area for cubicles or production area.
- Tenant controlled HVAC.
- Private Restroom
- Break Area with granite countertop and dishwasher.