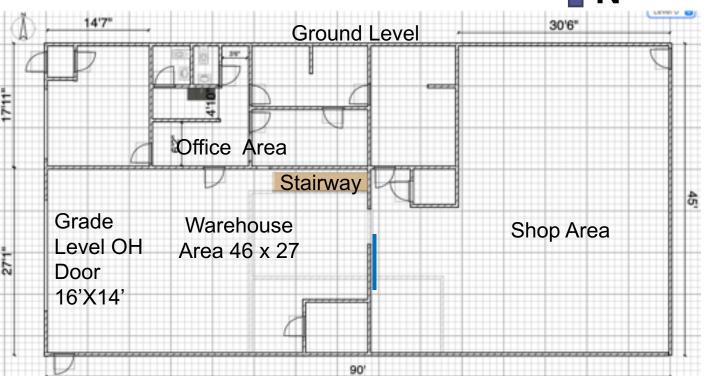

# Office / Warehouse

- Office / Production / Warehouse with Mezzanine
- 2 restrooms.
- Clear Height 18' ft
- Grade Level OH Door 16'x14'
- Exterior fenced in yard
- Abundant parking
- Building and Monument Signage Available

### Office / Warehouse

Unit H5 – 4,050 sf Office area & reception. 2 restrooms. Clear Height 18' ft Grade Level OH Door 16'x14';

For Information Contact:

Mike Huge, CCIM

MMHuge@ccim.net

(972) 333-4151

711 W. Bagley Road Berea, OH 44017

## Office / Warehouse

Unit H5 – 4,050 sf, ground level with warehouse, shop area and offices. This unit has an added mezzanine feature.

All Office Areas are climate controlled with HVAC. Area shown above in gray is a Mezzanine over the ground level.