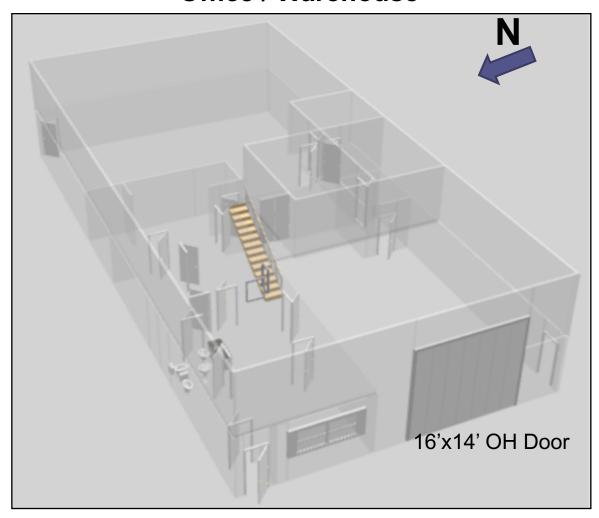

# Office / Warehouse

- Office / Production / Warehouse with Mezzanine
- 2 restrooms.
- Clear Height 18' ft
- Grade Level OH Door 16'x14'
- Exterior fenced in yard
- Abundant parking
- Building and Monument Signage Available

### Office / Warehouse

Unit H5 – 4,050 sf Office area & reception. 2 restrooms. Clear Height 18' ft Grade Level OH Door 16'x14';

For Information Contact:

Mike Huge, CCIM

MMHuge@ccim.net

(972) 333-4151

711 W. Bagley Road Berea, OH 44017

## Office / Warehouse

Unit H5 – 4,050 sf, ground level with warehouse, shop area and offices. This unit has an added mezzanine feature.

All Office Areas are climate controlled with HVAC. Area shown above in gray is a Mezzanine over the ground level.