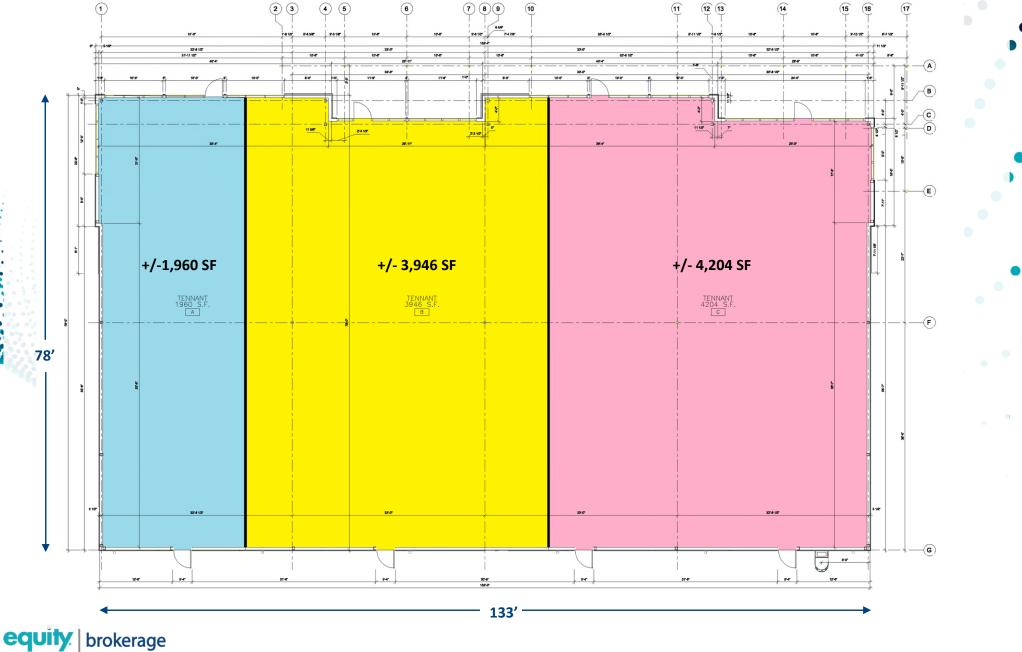

# WOODSIDE RETAIL CENTER

#### RETAIL FOR LEASE

1021 COLUMBUS AVENUE, MARYSVILLE, OHIO 43040



## PROPERTY HIGHLIGHTS

#### WOODSIDE RETAIL CENTER

RETAIL FOR LEASE 1021 COLUMBUS AVENUE, MARYSVILLE, OHIO 43040

- Two buildings of +/- 10,374 SF each
- +/- 0.72 acre outparcel available for ground lease at \$70,000 per year
- Woodside Commerce District is a 100+ acre fully integrated, mixed-use community
- Over 850 new residential units just off Columbus Avenue (Industrial Parkway)
- Across from Colemans Crossing and near downtown Marysville
- New retail space for lease at \$40.00 NNN psf + \$8.00 est. op. exp.





### MARYSVILLE AERIAL





#### PARCEL AERIAL





### OBLIQUE AERIAL





## SITE PLAN



#### equity. brokerage

www.equity.net

### SPACE PLAN: BUILDING ONE



www.equity.net



equity. brokerage

www.equity.net

### ELEVATIONS



EXHIBIT E-3

www.equity.net

equity brokerage

SIGNAGE MAXIMUM DIMENSIONS

The information contained herein has been obtained from the property owner or other sources that we deem reliable. Although we have no reason to doubt its accuracy, no representation or warranty is made regarding the information, and the property is offered "as is". The submission may be modified or withdrawn at any time by the property owner.

WEST ELEVATION

FLUSH MOUNT LED LIGHTING UNDER CANOPY- 1-MILE RADIUS DEMOS





#### **KEY FACTS**



equity. brokerage

3-MILE RADIUS DEMOS





**KEY FACTS** 

The information contained herein has been obtained from the property owner or other sources that we deem reliable. Although we have no reason t