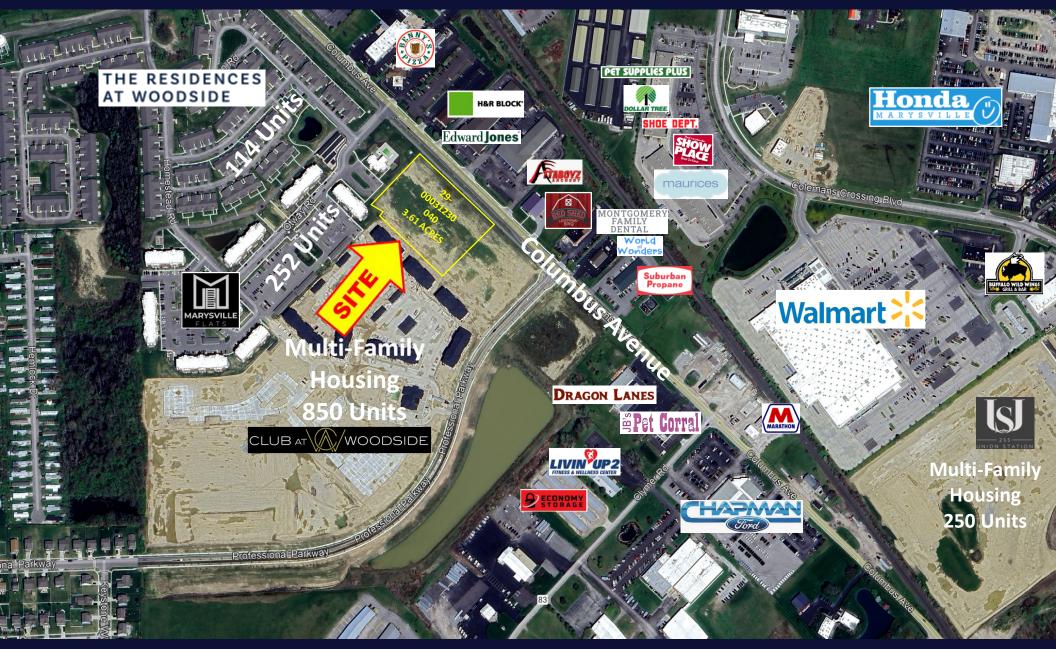

# WOODSIDE RETAIL CENTER

#### RETAIL FOR LEASE

1021 COLUMBUS AVENUE, MARYSVILLE, OHIO 43040



## PROPERTY HIGHLIGHTS

#### WOODSIDE RETAIL CENTER

RETAIL FOR LEASE 1021 COLUMBUS AVENUE, MARYSVILLE, OHIO 43040

- Two buildings of +/- 10,374 SF each
- +/- 0.72 acre outparcel available for ground lease at \$70,000 per year
- Woodside Commerce District is a 100+ acre fully integrated, mixed-use community
- Over 850 new residential units just off Columbus Avenue (Industrial Parkway)
- Across from Colemans Crossing and near downtown Marysville
- New retail space for lease at \$40.00 NNN psf + \$8.00 est. op. exp.





### MARYSVILLE AERIAL





#### PARCEL AERIAL





### OBLIQUE AERIAL





## SITE PLAN



#### equity. brokerage

www.equity.net

### SPACE PLAN: BUILDING ONE



www.equity.net



equity. brokerage

www.equity.net

### ELEVATIONS



EXHIBIT E-3

www.equity.net

equity brokerage

SIGNAGE MAXIMUM DIMENSIONS

The information contained herein has been obtained from the property owner or other sources that we deem reliable. Although we have no reason to doubt its accuracy, no representation or warranty is made regarding the information, and the property is offered "as is". The submission may be modified or withdrawn at any time by the property owner.

WEST ELEVATION

FLUSH MOUNT LED LIGHTING UNDER CANOPY- 1-MILE RADIUS DEMOS





#### **KEY FACTS**



equity. brokerage

3-MILE RADIUS DEMOS





**KEY FACTS** 

The information contained her