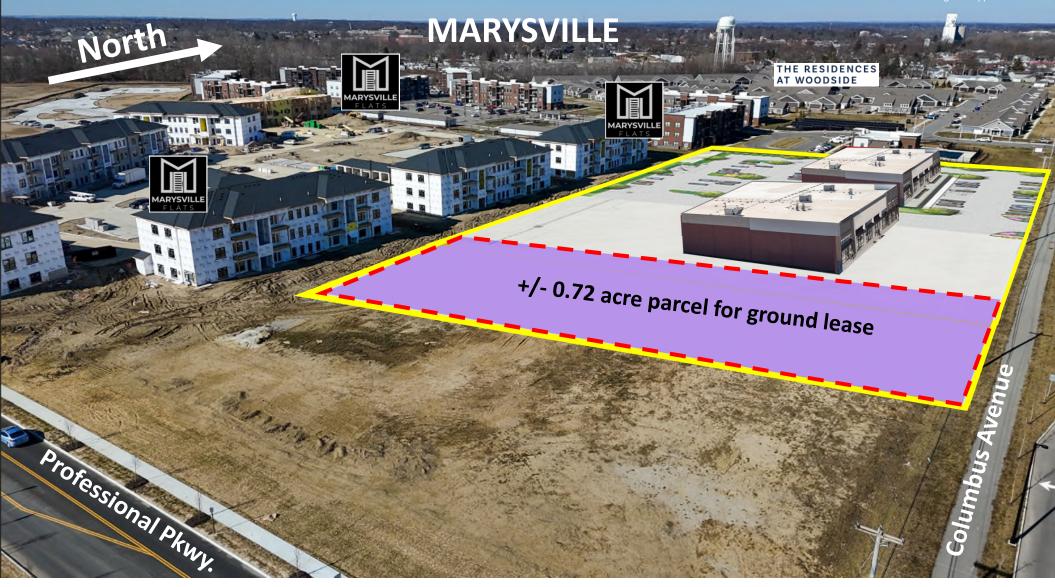

### MARYSVILLE AERIAL

### OBLIQUE AERIAL

#### WOODSIDE RETAIL CENTER

RETAIL FOR LEASE 1021 COLUMBUS AVENUE, MARYSVILLE, OHIO 43040

- Two buildings of +/- 10,374 SF each
- +/- 0.72 acre outparcel available for ground lease at \$70,000 per year
- Woodside Commerce District is a 100+ acre fully integrated, mixed-use community
- Over 850 new residential units just off Columbus Avenue (Industrial Parkway)
- Across from Colemans Crossing and near downtown Marysville
- New retail space for lease at \$40.00 NNN psf + \$8.00 est. op. exp.