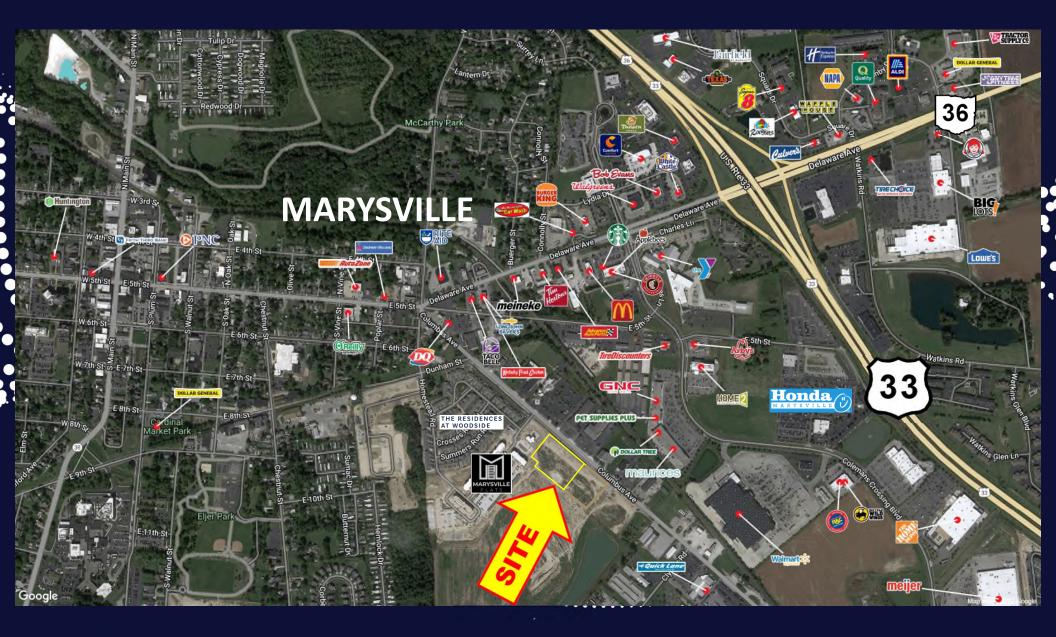

# WOODSIDE RETAIL CENTER

#### RETAIL FOR LEASE

1021 COLUMBUS AVENUE, MARYSVILLE, OHIO 43040



## PROPERTY HIGHLIGHTS

#### WOODSIDE RETAIL CENTER

RETAIL FOR LEASE 1021 COLUMBUS AVENUE, MARYSVILLE, OHIO 43040

- Two buildings of +/- 10,374 SF each
- +/- 0.72 acre outparcel available for ground lease at \$70,000 per year
- Woodside Commerce District is a 100+ acre fully integrated, mixed-use community
- Over 850 new residential units just off Columbus Avenue (Industrial Parkway)
- Across from Colemans Crossing and near downtown Marysville
- New retail space for lease at \$40.00 NNN psf + \$8.00 est. op. exp.





### MARYSVILLE AERIAL





#### PARCEL AERIAL





### OBLIQUE AERIAL





## SITE PLAN



#### equity. brokerage

www.equity.net

### SPACE PLAN: BUILDING ONE



www.equity.net



equity. brokerage

www.equity.net

### ELEVATIONS



EXHIBIT E-3

www.equity.net

equity brokerage

SIGNAGE MAXIMUM DIMENSIONS

The information contained herein has been obtained from the property owner or other sources that we deem reliable. Although we have no reason to doubt its accuracy, no representation or warranty is made regarding the information, and the property is offered "as is". The submission may be modified or withdrawn at any time by the property owner.

WEST ELEVATION

FLUSH MOUNT LED LIGHTING UNDER CANOPY- 1-MILE RADIUS DEMOS





#### **KEY FACTS**



equity. brokerage

3-MILE RADIUS DEMOS





**KEY FACTS** 

The i