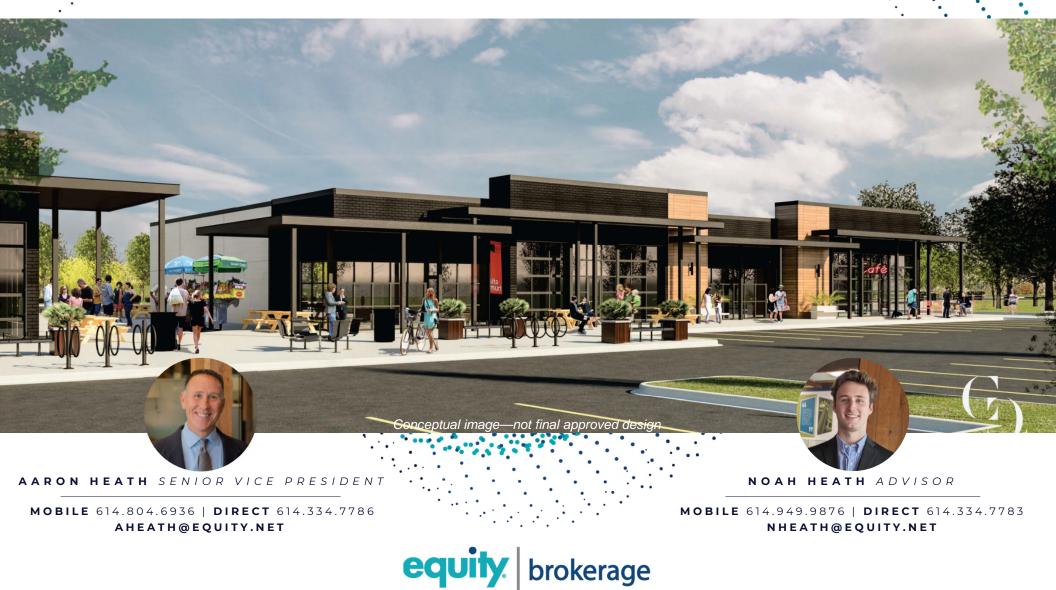

# WOODSIDE RETAIL CENTER

#### RETAIL FOR LEASE

1021 COLUMBUS AVENUE, MARYSVILLE, OHIO 43040

#### WOODSIDE RETAIL CENTER

RETAIL FOR LEASE 1021 COLUMBUS AVENUE, MARYSVILLE, OHIO 43040

- Two buildings of +/- 10,374 SF each
- +/- 0.72 acre outparcel available for ground lease at \$70,000 per year
- Woodside Commerce District is a 100+ acre fully integrated, mixed-use community
- Over 850 new residential units just off Columbus Avenue (Industrial Parkway)
- Across from Colemans Crossing and near downtown Marysville
- New retail space for lease at \$40.00 NNN psf + \$8.00 est. op. exp.