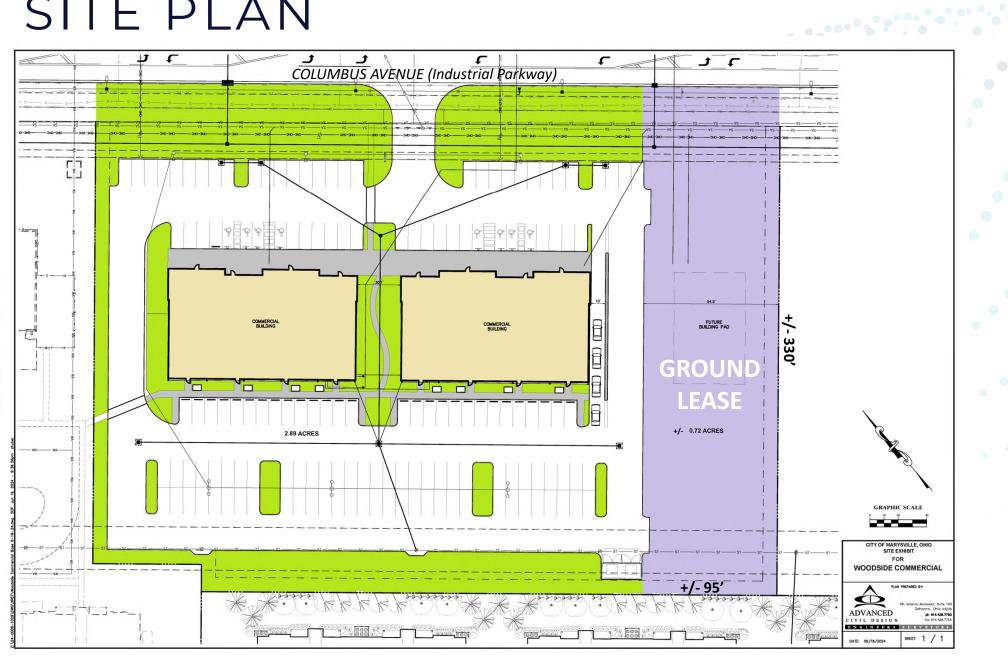

## SITE PLAN

#### WOODSIDE RETAIL CENTER

RETAIL FOR LEASE 1021 COLUMBUS AVENUE, MARYSVILLE, OHIO 43040

- Two buildings of +/- 10,374 SF each
- +/- 0.72 acre outparcel available for ground lease at \$70,000 per year
- Woodside Commerce District is a 100+ acre fully integrated, mixed-use community
- Over 850 new residential units just off Columbus Avenue (Industrial Parkway)
- Across from Colemans Crossing and near downtown Marysville
- New retail space for lease at \$40.00 NNN psf + \$8.00 est. op. exp.