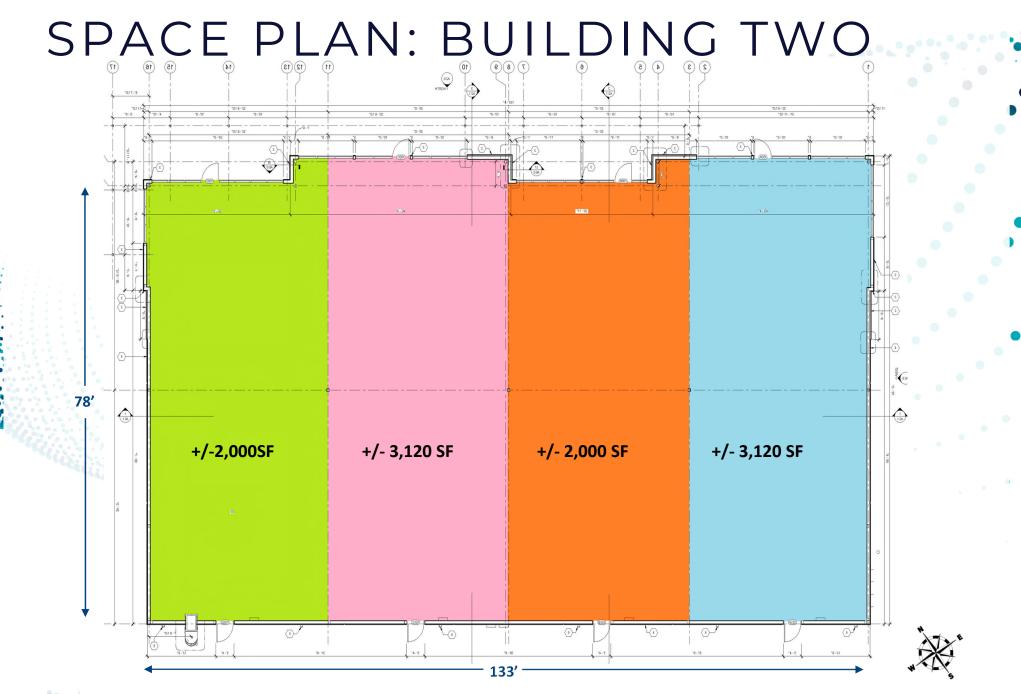

WOODSIDE RETAIL CENTER

#### RETAIL FOR LEASE

1021 COLUMBUS AVENUE, MARYSVILLE, OHIO 43040



## PROPERTY HIGHLIGHTS

#### WOODSIDE RETAIL CENTER

RETAIL FOR LEASE 1021 COLUMBUS AVENUE, MARYSVILLE, OHIO 43040

- Two buildings of +/- 10,374 SF each
- +/- 0.72 acre outparcel available for ground lease at \$70,000 per year
- Woodside Commerce District is a 100+ acre fully integrated, mixed-use community
- Over 850 new residential units just off Columbus Avenue (Industrial Parkway)
- Across from Colemans Crossing and near downtown Marysville
- New retail space for lease at \$40.00 NNN psf + \$8.00 est. op. exp.





### MARYSVILLE AERIAL





#### PARCEL AERIAL





### OBLIQUE AERIAL





## SITE PLAN



#### equity. brokerage

www.equity.net

### SPACE PLAN: BUILDING ONE



www.equity.net



equity. brokerage

www.equity.net

### ELEVATIONS



EXHIBIT E-3

www.equity.net

equity brokerage

SIGNAGE MAXIMUM DIMENSIONS

The information contained herein has been obtained from the property owner or other sources that we deem reliable. Although we have no reason to doubt its accuracy, no representation or warranty is made regarding the information, and the property is offered "as is". The submission may be modified or withdrawn at any time by the property owner.

WEST ELEVATION

FLUSH MOUNT LED LIGHTING UNDER CANOPY- 1-MILE RADIUS DEMOS





#### **KEY FACTS**



equity. brokerage

3-MILE RADIUS DEMOS





**KEY FACTS** 

The information contained herein has been obtained from the property owner or other sources that we deem reliable. Although we have no reason to doubt its accura