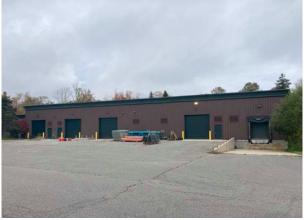

## **PROPERTY HIGHLIGHTS**

- 15,000± SF warehouse plus 2,700± SF of Class A office space. Subdivision to 10,000± SF of warehouse space may be possible
- Property features:
  - Three (3) drive-in doors
  - One (1) loading dock
  - 22' ceilings with 18' clear height
  - 3-phase power
  - New high efficiency boiler installed in 2022
  - 12,500± SF of paved lay-down space
  - Route 1 signage
- Only 15 minutes from Belfast and Camden

#### **PROPERTY DETAILS**

| OWNER                  | NORTHPORT HOLDINGS, LLC                                                   |
|------------------------|---------------------------------------------------------------------------|
| ASSESSORS<br>REFERENCE | MAP R-8, LOT 33                                                           |
| YEAR BUILT             | 1998                                                                      |
| BUILDING SIZE          | 15,000± SF - WAREHOUSE<br><u>2,700± SF</u> - OFFICE<br>17,700± SF - TOTAL |
| LAND AREA              | 13± ACRES                                                                 |
| ZONING                 | RURAL                                                                     |
| CLEAR HEIGHT           | 22' CEILINGS WITH 18' CLEAR HEIGHT                                        |
| COLUMN SPACING         | 25'                                                                       |
| PRIMARY POWER          | 3, PHASE, 800 AMPS                                                        |
| SPRINKLER SYSTEM       | WET SYSTEM WITH NEW FIRE ALARMS                                           |
| HEATING SYSTEM         | PROPANE BOILER NEW IN 2022                                                |
| WATER/SEWER            | PRIVATE WELL, PRIVATE SEPTIC                                              |
| DOCKS/DOORS            | THREE (3) DOORS (14')<br>ONE (1) DOCK                                     |
| PARKING                | EIGHTEEN (18) LINED SPACES AND<br>12,500± SF LAY-DOWN AREA                |
| LEASE RATE             | \$7.00/SF NNN                                                             |
| NNN EXPENSES (Est.)    | \$2.80/SF                                                                 |