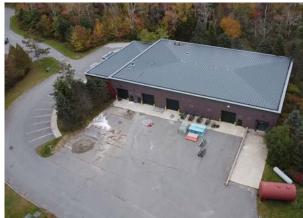

## **PROPERTY HIGHLIGHTS**

- 15,000± SF warehouse plus 2,700± SF of Class A office space. Subdivision to 10,000± SF of warehouse space may be possible
- Property features:
  - Three (3) drive-in doors
  - One (1) loading dock
  - 22' ceilings with 18' clear height
  - 3-phase power
  - New high efficiency boiler installed in 2022
  - 12,500± SF of paved lay-down space
  - Route 1 signage
- Only 15 minutes from Belfast and Camden

#### **PROPERTY DETAILS**

| OWNER                  | NORTHPORT HOLDINGS, LLC                                                   |
|------------------------|---------------------------------------------------------------------------|
| ASSESSORS<br>REFERENCE | MAP R-8, LOT 33                                                           |
| YEAR BUILT             | 1998                                                                      |
| BUILDING SIZE          | 15,000± SF - WAREHOUSE<br><u>2,700± SF</u> - OFFICE<br>17,700± SF - TOTAL |
| LAND AREA              | 13± ACRES                                                                 |
| ZONING                 | RURAL                                                                     |
| CLEAR HEIGHT           | 22' CEILINGS WITH 18' CLEAR HEIGHT                                        |
| COLUMN SPACING         | 25'                                                                       |
| PRIMARY POWER          | 3, PHASE, 800 AMPS                                                        |
| SPRINKLER SYSTEM       | WET SYSTEM WITH NEW FIRE ALARMS                                           |
| HEATING SYSTEM         | PROPANE BOILER NEW IN 2022                                                |
| WATER/SEWER            | PRIVATE WELL, PRIVATE SEPTIC                                              |
| DOCKS/DOORS            | THREE (3) DOORS (14')<br>ONE (1) DOCK                                     |
| PARKING                | EIGHTEEN (18) LINED SPACES AND<br>12,500± SF LAY-DOWN AREA                |
| LEASE RATE             | \$7.00/SF NNN                                                             |
| NNN EXPENSES (Est.)    | \$2.80/SF                                                                 |