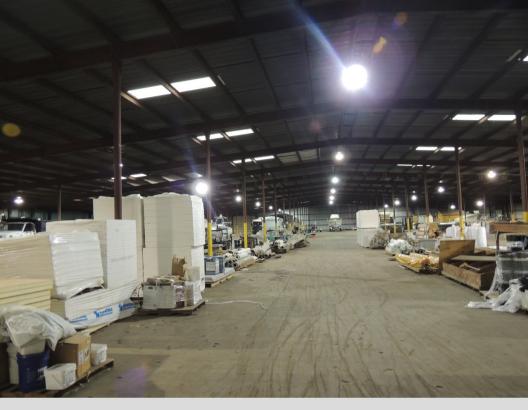

## Overview

- 144,000 SF of warehouse space, great for storage and distribution.
- On drive line between Port of Moorehead City and Raleigh.
- Owner would prefer to lease both building to single tenant but would consider splitting. For large, credit-worthy tenants, owner would consider TI for additions like bathroom and office.
- Roof is currently being fully replaced.

#### Building

- Size: 144,000 SF
- Built: 1961
- Clear Height: 12'-20'
- Column Spacing: 16' x 50'
- Roll Up Doors: 17
- Construction: Metal
- FAR: 0.1