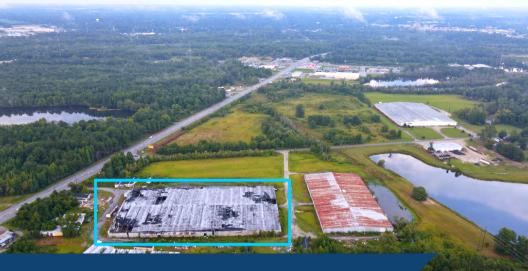

## Overview

- 144,000 SF of warehouse space, great for storage and distribution.
- On drive line between Port of Moorehead City and Raleigh.
- Owner would prefer to lease both building to single tenant but would consider splitting. For large, credit-worthy tenants, owner would consider TI for additions like bathroom and office.
- Roof is currently being fully replaced.

#### Building

- Size: 144,000 SF
- Built: 1961
- Clear Height: 12'-20'
- Column Spacing: 16' x 50'
- Roll Up Doors: 17
- Construction: Metal
- FAR: 0.1