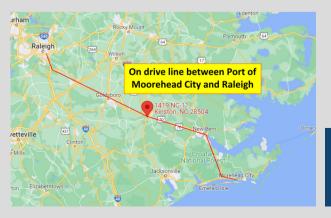

## Overview

- 144,000 SF of warehouse space, great for storage and distribution.
- On drive line between Port of Moorehead City and Raleigh.
- Owner would prefer to lease both building to single tenant but would consider splitting. For large, credit-worthy tenants, owner would consider TI for additions like bathroom and office.
- Roof is currently being fully replaced.