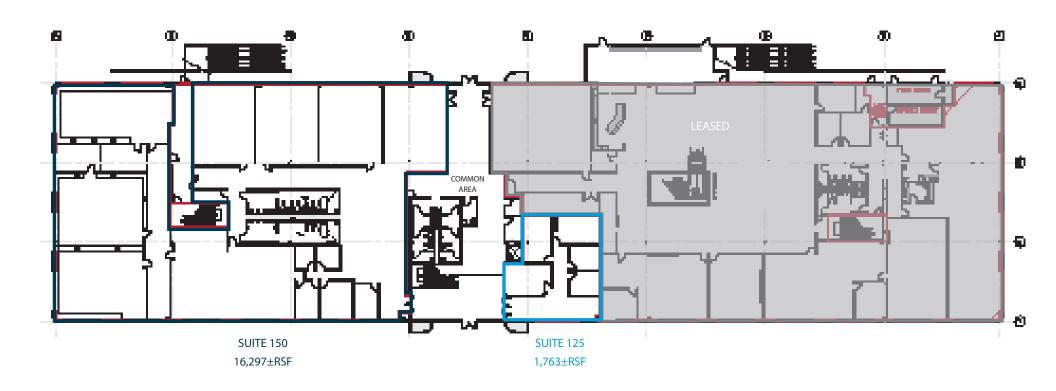

JLUCAS@LEE-ASSOCIATES.COM

LIC.ID# 01264756

3090 INDEPENDENCE DRIVE, LIVERMORE

- $\pm$ 1,764 RSF up to  $\pm$ 34,586 RSF available for lease
- Class A finishes
- New Ownership
- Built in 2001 with extensive improvements completed in 2015
- Parking: 3.9/1,000