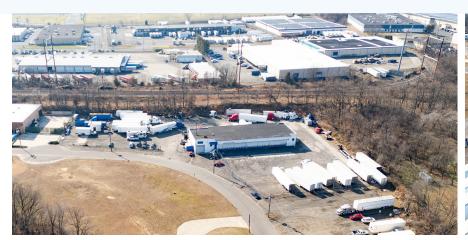

# INDUSTRIAL OUTDOOR STORAGE SPACE FOR LEASE



7235 BOULEVARD AVE • PENNSAUKEN, NJ • 08110





# **SITE OVERVIEW**













## **SITE OVERVIEW**





## **PROPERTY OVERVIEW**

## **Property Summary**

#### **Property Specifications**

**ADDRESS** 7235 Boulevard Ave, Pennsauken, NJ

**AVAILABILITY** Immediate

**AVAILABLE SIZE** 1-3.6 Acres

BUILDING SIZE 9,506 SF

LOADING 14 doors load docks total

Two overhead drive in doors on shop

OFFICE SPACE 1,756 SF

**MAINTENANCE SHOP** 1,050 SF

CEILING HEIGHTS 14' CH

**DOOR HEIGHT** 14' & 8'

**ZONING** LI- Limited Industrial

**ELECTRIC** PSE&G

GAS PSE&G

WATER MPWC

SEWER Camden County

**POWER** 208 Amp/120 Volt

## **Property Highlights**

#### THE PROPERTY

9,506 SF WAREHOUSE ON 3.6 ACRES OF INDUSTRIAL OUTDOOR STORAGE SPACE

#### **7235 BOULEVARD AVE IS:**

- FULLY FENCED
- FULLY LIT
- FULLY SECURED

#### **IDEAL USES INCLUDE:**

- TRUCKING
- CROSS-