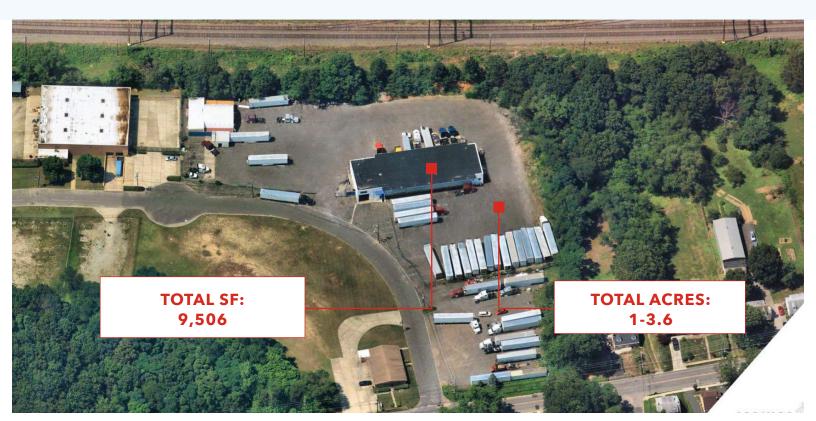

#### **Property Specifications**

**ADDRESS** 7235 Boulevard Ave, Pennsauken, NJ

**AVAILABILITY** Immediate

**AVAILABLE SIZE** 1-3.6 Acres

BUILDING SIZE 9,506 SF

LOADING 14 doors load docks total

Two overhead drive in doors on shop

#### THE PROPERTY

9,506 SF WAREHOUSE ON 3.6 ACRES OF INDUSTRIAL OUTDOOR STORAGE SPACE