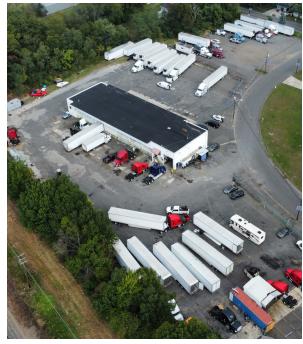

#### THE PROPERTY

9,506 SF WAREHOUSE ON 3.6 ACRES OF INDUSTRIAL OUTDOOR STORAGE SPACE

#### **7235 BOULEVARD AVE IS:**

- FULLY FENCED
- FULLY LIT
- FULLY SECURED