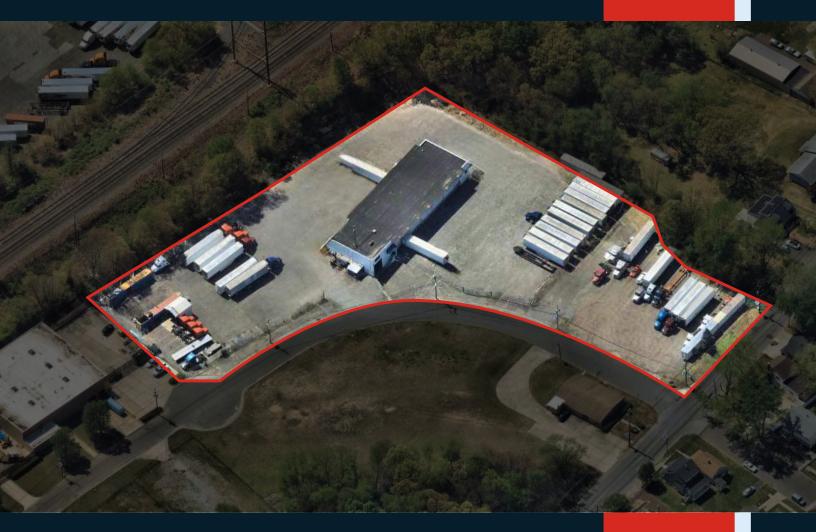

# **SITE OVERVIEW**

## **SITE OVERVIEW**

#### **Property Specifications**

**ADDRESS** 7235 Boulevard Ave, Pennsauken, NJ

**AVAILABILITY** Immediate

**AVAILABLE SIZE** 1-3.6 Acres

BUILDING SIZE 9,506 SF

LOADING 14 doors load docks total

Two overhead drive in doors on shop

#### THE PROPERTY

9,506 SF WAREHOUSE ON 3.6 ACRES OF INDUSTRIAL OUTDOOR STORAGE SPACE

#### **7235 BOULEVARD AVE IS:**

- FULLY FENCED
- FULLY LIT
- FULLY SECURED