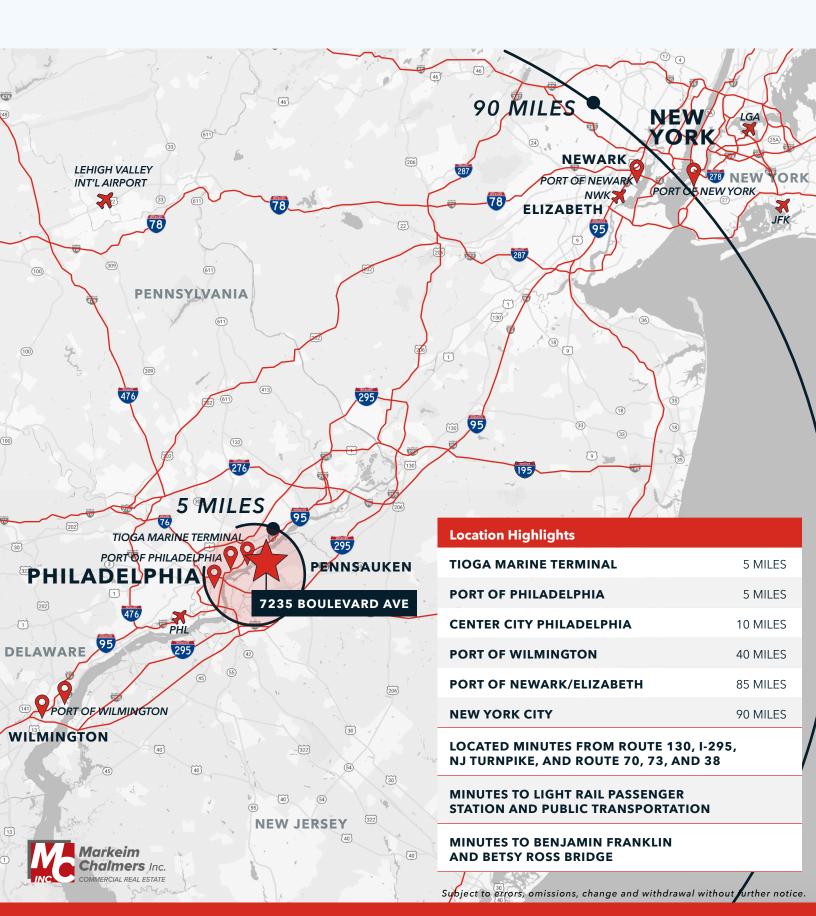

G HEIGHTS 14' CH

**DOOR HEIGHT** 14' & 8'

**ZONING** LI- Limited Industrial

**ELECTRIC** PSE&G

GAS PSE&G

WATER MPWC

SEWER Camden County

**POWER** 208 Amp/120 Volt

## **Property Highlights**

#### THE PROPERTY

9,506 SF WAREHOUSE ON 3.6 ACRES OF INDUSTRIAL OUTDOOR STORAGE SPACE

#### **7235 BOULEVARD AVE IS:**

- FULLY FENCED
- FULLY LIT
- FULLY SECURED

#### **IDEAL USES INCLUDE:**

- TRUCKING
- CROSS-DOCKING
- EQUIPMENT MAINTENANCE/ RENTALS
- MANUFACTURING
- CONTAINER AND TRAILER STORAGE
- MANAGED TRUCK/FLEET CENTER
- CONTRACTOR/BULK MATERIAL YARD AND TRANSLOAD

AVAILABLE IMMEDIATELY

**LEASE PRICE: CALL FOR DETAILS** 





## **PROPERTY OVERVIEW**

## Floor Plans

**WAREHOUSE:** 6,700 SF **OFFICE:** 1,756 SF **SHOP:** 1,050 SF **TOTAL:** 9,506 SF







## **LOCATION OVERVIEW**



# CONTACT INFORMATION

#### **ADAM DEMBO**

VICE PRESIDENT
MARKEIM CHALMERS, INC

O: (856) 354-9700 X241

D: (856) 324-5194

**E**: ADEMBO@MARKEIM.COM



Catalyst Investment Partners is a vertically integrated real estate investment firm specializing in the acquisition, management, and leasing of industrial outdoor storage properties. Catalysts portfolio of closed and under-contract properties spans over 40 industrial sites across the United States.



W: WWW.MARKEIM.COM

A: 1415 ROUTE 70 EAST, SUITE 500

CHERRY HILL, NJ 08034