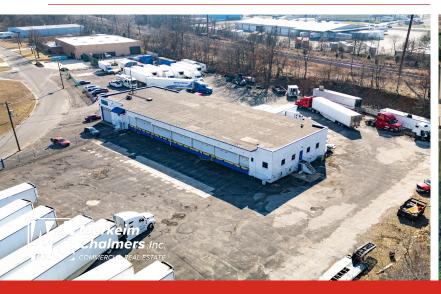

#### THE PROPERTY

9,506 SF WAREHOUSE ON 3.6 ACRES OF INDUSTRIAL OUTDOOR STORAGE SPACE

#### **7235 BOULEVARD AVE IS:**

- FULLY FENCED
- FULLY LIT
- FULLY SECURED