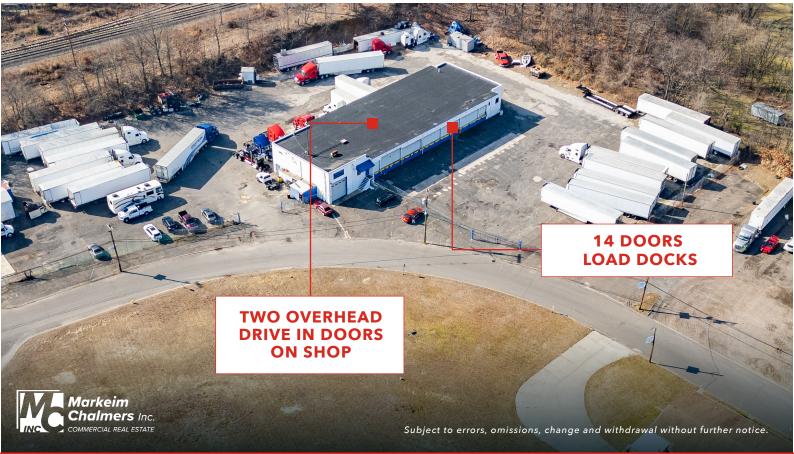

#### **Property Specifications**

**ADDRESS** 7235 Boulevard Ave, Pennsauken, NJ

**AVAILABILITY** Immediate

**AVAILABLE SIZE** 1-3.6 Acres

BUILDING SIZE 9,506 SF

LOADING 14 doors load docks total

Two overhead drive in doors on shop

OFFICE SPACE 1,756 SF

**MAINTENANCE SHOP** 1,050 SF

CEILING HEIGHTS 14' CH

**DOOR HEIGHT** 14' & 8'

**ZONING** LI- Limited Industrial

**ELECTRIC** PSE&G

GAS PSE&G

WATER MPWC