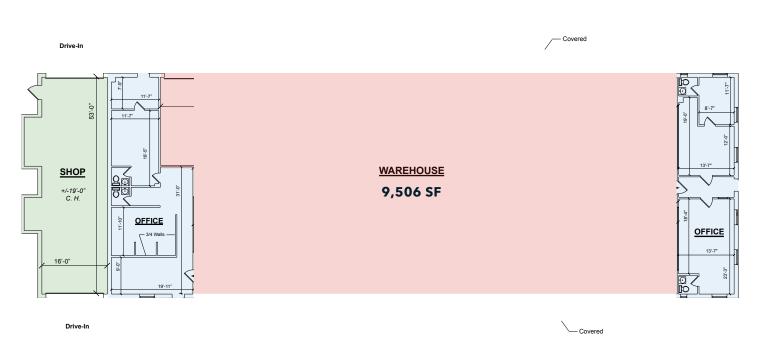

## Floor Plans

**WAREHOUSE:** 6,700 SF **OFFICE:** 1,756 SF **SHOP:** 1,050 SF **TOTAL:** 9,506 SF