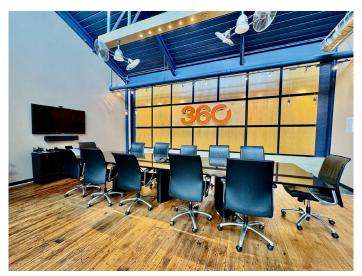

## **Property Features**

- + Move-in condition
- + High vaulted ceilings with large windows
- + Hardwood floor throughout
- + Shared conference room
- + Easy access to Garden State Parkway & Routes 18, 35 & 36
- + 100% renovated historical building