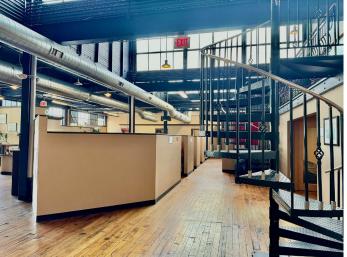

## **Property Features**

- + Move-in condition
- + High vaulted ceilings with large windows
- + Hardwood floor throughout
- + Shared conference room
- + Easy access to Garden State Parkway & Routes 18, 35 & 36
- + 100% renovated historical building