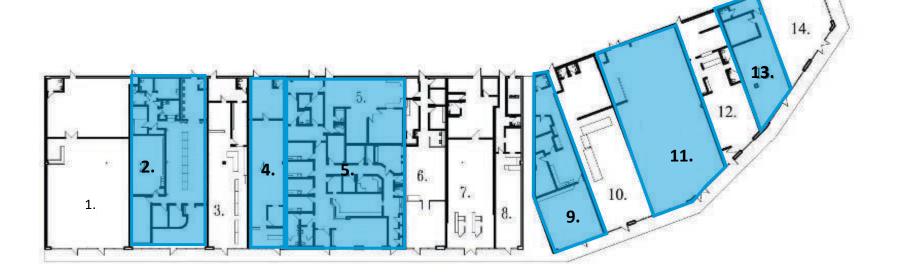

#### **TENANT LIST**

125

Kratom

| 1. | 109 | Shangri La                         | 9.  | 127 | AVAILABLE-1,756 SF      |
|----|-----|------------------------------------|-----|-----|-------------------------|
| 2. | 111 | AVAILABLE December 2024 – 3,204 SF | 10. | 129 | Sterling Rapid Response |
| 3. | 113 | Revolution Vapes                   | 11. | 133 | AVAILABLE - 3,352 SF    |
| 4. | 115 | AVAILABLE - 1,500 SF               | 12. | 135 | Lu Lu's                 |
| 5. | 119 | AVAILABLE - 5,019 SF               | 13. | 137 | AVAILABLE - 1,196 SF    |
| 6. | 121 | Nail Salon                         | 14. | 139 | Marisco – Lindo         |
| 7. | 123 | African Grocery                    |     |     |                         |

FLOOR PLAN NOT TO SCALE

8.