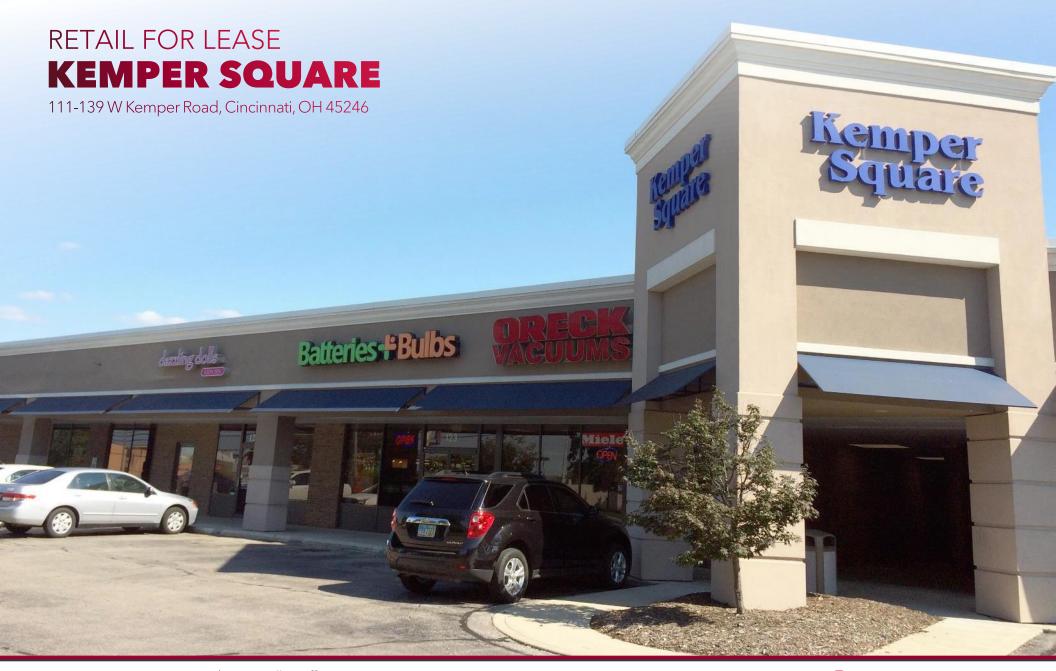

### RETAIL FOR LEASE

## **KEMPER SQUARE**

**FOR LEASE:** 1,196 SF; 1,500 SF; 1,756 SF; 3,352 SF; 5,019 SF

3,204 SF - Available December 2024

**PRICING:** \$13.50 PSF NNN (\$4.75)

 Located in Tri-County, Southern Ohio's dominant retail trade area

- 1/4 mile west of the \$1 Billion Artisan Village redevelopment project
- Recently remodeled facade
- Outstanding visibility

#### **TRAFFIC COUNTS:**

- Kemper Rd. & Northland Blvd. 19,839 VPD
- North on Princeton Pike 43,507 VPD