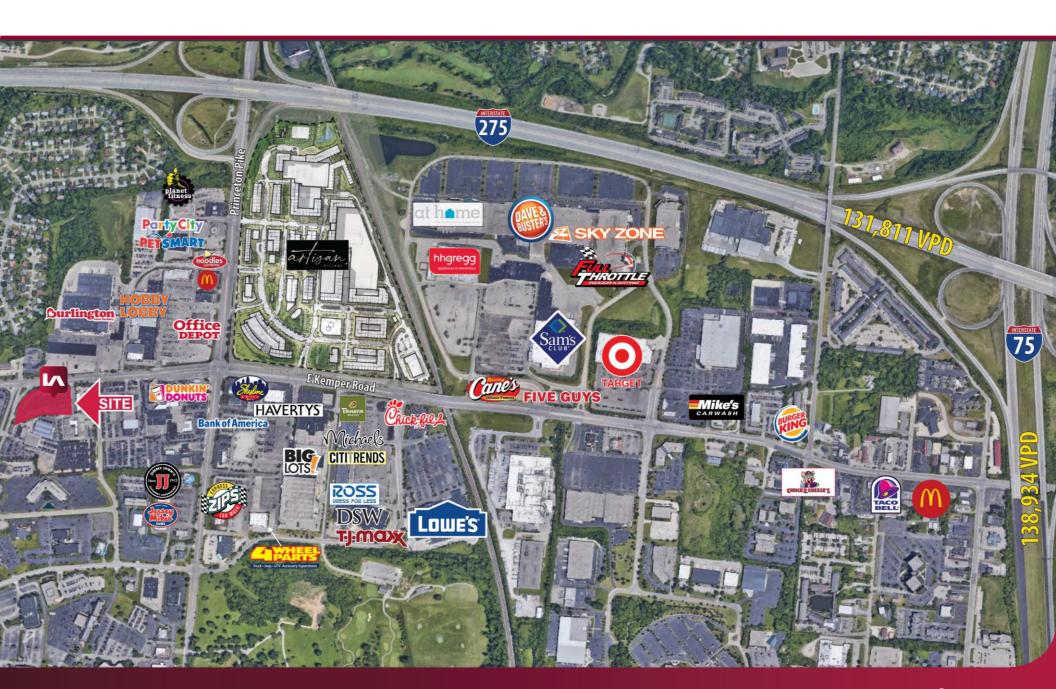

## **KEMPER SQUARE**

**FOR LEASE:** 1,196 SF; 1,500 SF; 1,756 SF; 3,352 SF; 5,019 SF

3,204 SF - Available December 2024

**PRICING:** \$13.50 PSF NNN (\$4.75)

 Located in Tri-County, Southern Ohio's dominant retail trade area

- 1/4 mile west of the \$1 Billion Artisan Village redevelopment project
- Recently remodeled facade
- Outstanding visibility

#### **TRAFFIC COUNTS:**

- Kemper Rd. & Northland Blvd. 19,839 VPD
- North on Princeton Pike 43,507 VPD