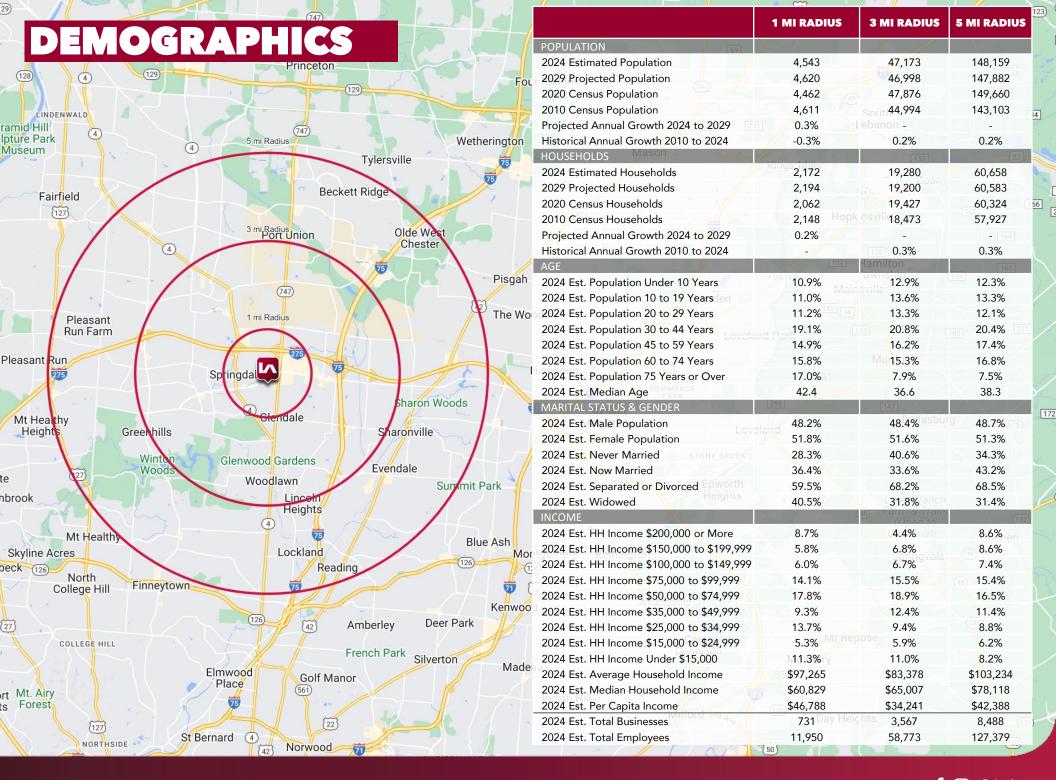

hangri La                         | 9.  | 127 | AVAILABLE-1,756 SF      |
|----|-----|------------------------------------|-----|-----|-------------------------|
| 2. | 111 | AVAILABLE December 2024 – 3,204 SF | 10. | 129 | Sterling Rapid Response |
| 3. | 113 | Revolution Vapes                   | 11. | 133 | AVAILABLE - 3,352 SF    |
| 4. | 115 | AVAILABLE - 1,500 SF               | 12. | 135 | Lu Lu's                 |
| 5. | 119 | AVAILABLE - 5,019 SF               | 13. | 137 | AVAILABLE - 1,196 SF    |
| 6. | 121 | Nail Salon                         | 14. | 139 | Marisco – Lindo         |
| 7. | 123 | African Grocery                    |     |     |                         |



FLOOR PLAN NOT TO SCALE

8.

## RETAIL FOR LEASE

# **KEMPER SQUARE**





10260 Alliance Road, Suite 200