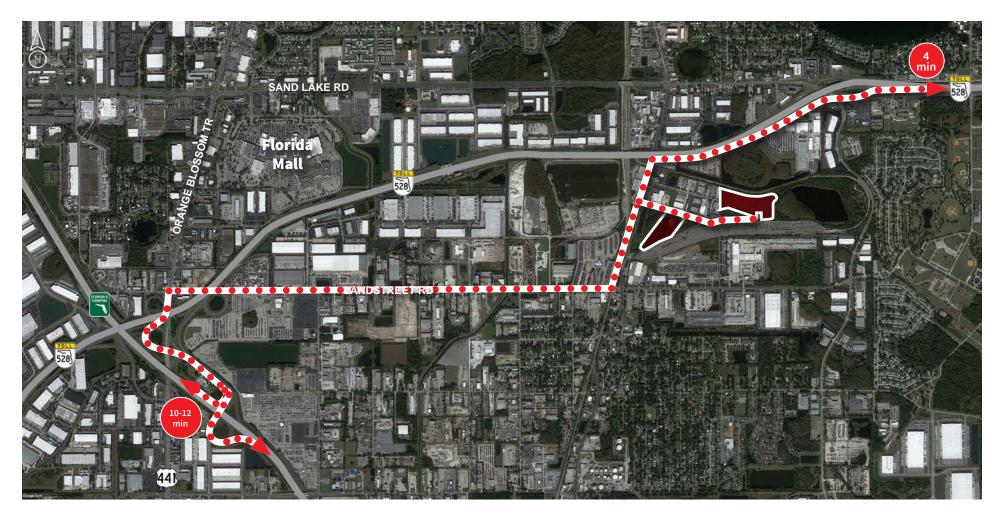

#### **Location** highlights

- Just west of the the Orlando International Airport
- Four minutes to SR 528
   (Beachline Expwy) and ten minutes to Florida's Turnpike
- Nearby points of interest include Florida Mall, Universal Orlando, Sea World theme parks, Orange County Convention Center, the International Drive tourist corridor, Walt Disney World parks and resorts, Old Town, and Lake Nona, including Lake Nona Medical City
- 3.6 million people within a one hour drive