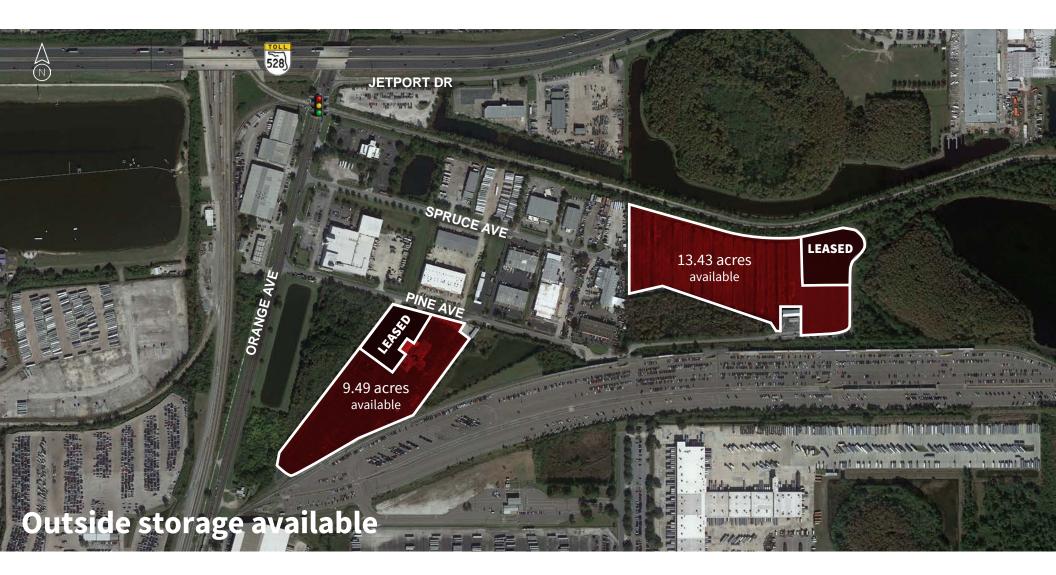

#### **Property** specifications and access

| Total available | 22.92 acres (9.49 acres and 13.43 acres)                                                                             |
|-----------------|----------------------------------------------------------------------------------------------------------------------|
| Site sizes      | 11.6 acres<br>15.9 acres                                                                                             |
| Zoning          | I-2/I-3, Orange Co.                                                                                                  |
| Property use    | 9100 - Private Utility                                                                                               |
| Features        | <ul><li>Fully fenced and paved</li><li>Lighted</li><li>Divisible to accomodate various tenant requirements</li></ul> |
| Lease rate      | Please call for pricing                                                                                              |
|                 |                                                                                                                      |