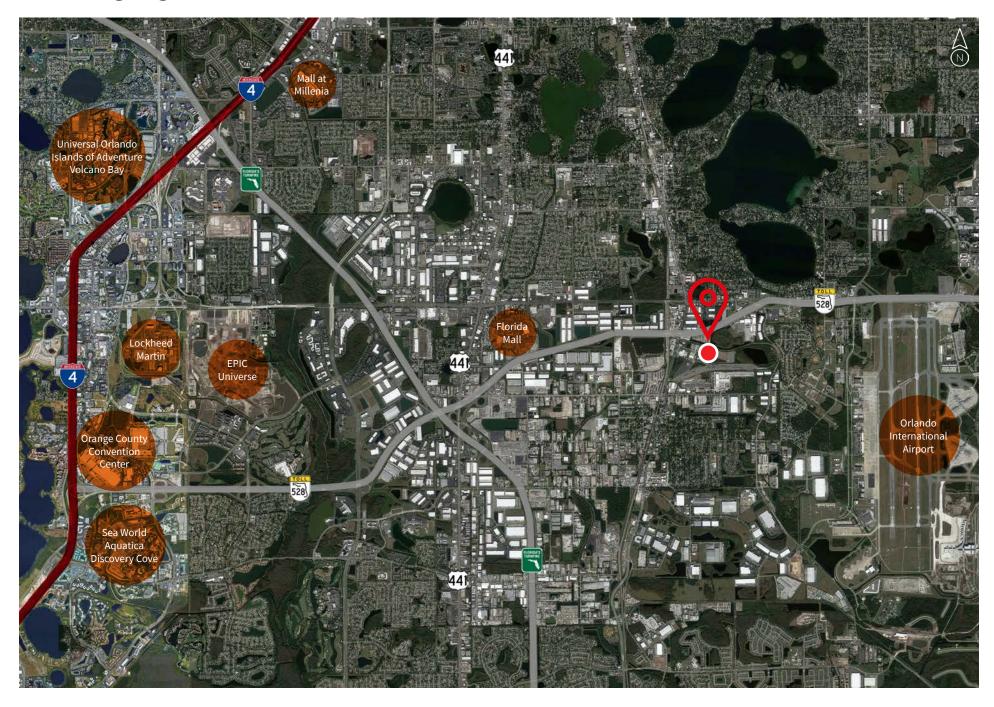

#### **Location** highlights

- Just west of the the Orlando International Airport
- Four minutes to SR 528
   (Beachline Expwy) and ten minutes to Florida's Turnpike
- Nearby points of interest include Florida Mall, Universal Orlando, Sea World theme parks, Orange County Convention Center, the International Drive tourist corridor, Walt Disney World parks and resorts, Old Town, and Lake Nona, including Lake Nona Medical City
- 3.6 million people within a one hour drive