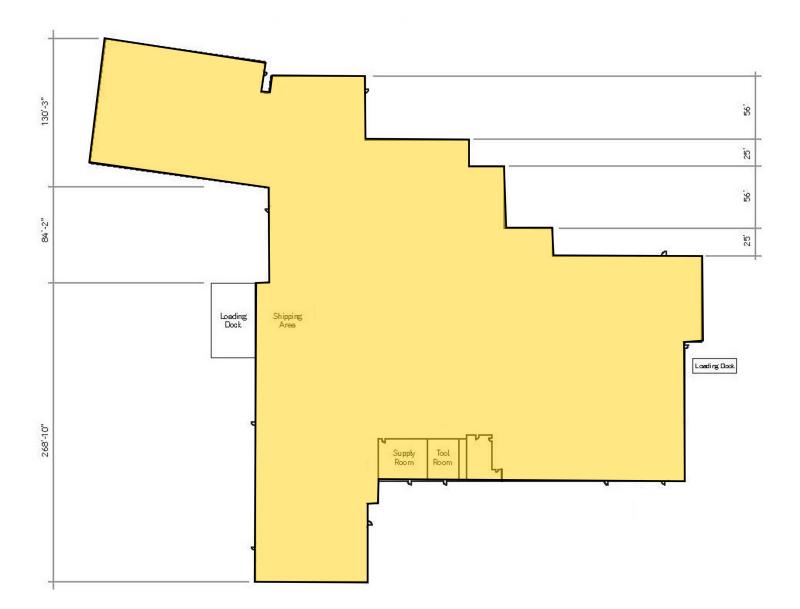

doors (14' x 14')
- 800 Amp 480 volt 3 phase electric service
- Sprinkler system: wet .3 .42 gpm density
- New roof 2019
- Fenced yard Truck parking Outside storage: Asphalt/Gravel
- Wellfield Rating Conforming Use Click <u>HERE</u> for more information
- Zoned I-2 Heavy Industrial
- Seller controlled 3PL open to signing up to a 3-year lease at closing for \$3.00/SF NNN (\$393,000 net rent per year)



Wade Elliott, SIOR Vice President

937.469.8270

 $Wade. {\tt Elliott} @ {\tt ApexCommercialGroup.com} \\$ 

**SALE PRICE:** \$3,950,000





Alex Nikolai Senior Associate 937.222.7884 Alex.Nikolai@ApexCommercialGroup.com

ApexCommercialGroup.com | 937.222.7884 | 7887 Washington Village Dr., Suite 140, Dayton, OH 45459

## **1615 Springfield Street**

Dayton, Ohio 45401

### **Floor Plan**



#### ApexCommercialGroup.com

Apex Commercial Group Copyright 2019. No warranty or representation, express or implied, is made to the accuracy or completeness of the information contained herein, and same is submitted subject to errors, omissions, change of price, rental or other conditions, withdrawal without notice, and to any special listing conditions imposed by the property owner(s). As applicable, we make no representation as to the condition of the property (or properties) in question.

# 1615 Springfield Street Dayton, Ohio 45401



### Aerial



#### ApexCommercialGroup.com

Apex Commercial Group Copyright 2019. No warranty or representation, express or implied, is made to the accuracy or completeness of the information contained herein, and same is submitted subject to errors,