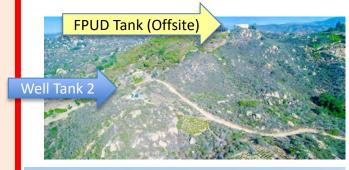

FLORAL GROWER USE (BUSINESS NOT INCLUDED). Portions of APN's 102-082-02 & -04 are used by Pollard Growers to grow and harvest exotic and native plants for sale to floral wholesalers using both irrigated and natural areas. Water from a 35-gal/minute well is currently pumped to two tanks highest at 1,200-ft elev. Pollard Growers collects florals materials from this site and another site for sale to wholesalers. The Pollard Growers business is not included in the land sale offer but can be assigned separately on terms acceptable to Pollard Growers in their sole discretion, including without limitation, no representation or warranty regarding future results.