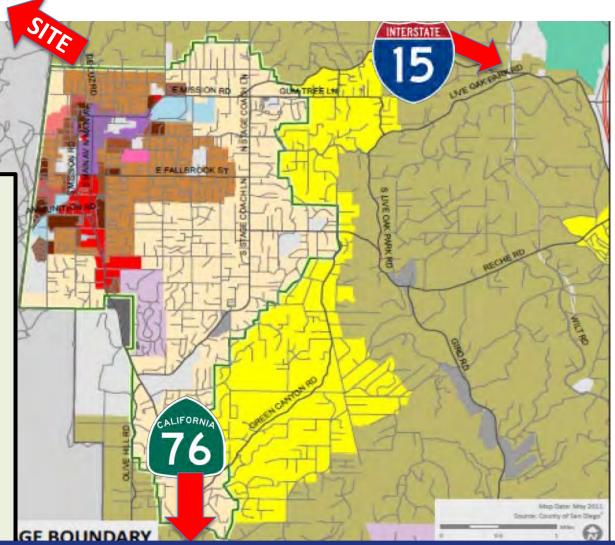

### **FALLBROOK VILLAGE NEARBY**

**Unincorporated San Diego County, CA 92080** 

#### **VILLAGE OF FALLBROOK**

- -- 4.4 Mi. From Site via De Luz Rd--
- I-15/Mission Rd Exit 6 Mi. East
- -- CA-76 to Coast is 5.5 Mi. South
- -- 5 Area Hotels
- -- 58 Area Restaurants
- -- 3 Service Stations (in 6 Area)
- -- Varous Crop/Nursery Services
- -- Live Oak Park,
- -- Art Galleries, Wineries
- -- 37 Schools, 33 Churches (Area)