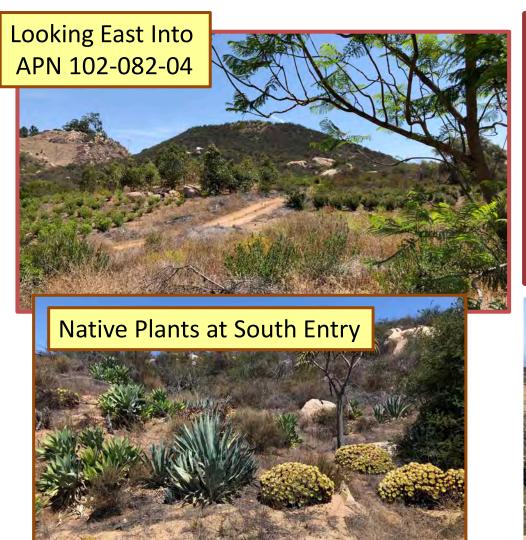

### 0 Supale Ranch Rd. Fallbrook, CA

**Various Site Views** 

Contact: Rick Jemison, Coldwell Banker Realty, 32326 Clinton Keith Rd. #104, Wildomar, CA,92595

CalRE # 01251536 rikimjem@msn.com 949-463-2921

FLORAL GROWER USE (BUSINESS NOT INCLUDED). Portions of APN's 102-082-02 & -04 are used by Pollard Growers to grow and harvest exotic and native plants for sale to floral wholesalers using both irrigated and natural areas. Water from a 35-gal/minute well is currently pumped to two tanks highest at 1,200-ft elev. Pollard Growers collects florals materials from this site and another site for sale to wholesalers. The Pollard Growers business is not included in the land sale offer but can be assigned separately on terms acceptable to Pollard Growers in their sole discretion, including without limitation, no representation or warranty regarding future results.