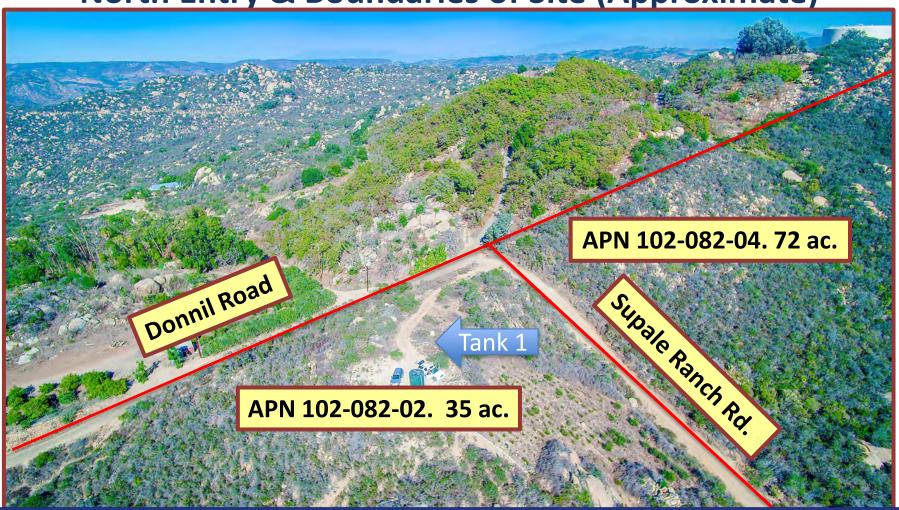

### **South Entries & Boundaries of Site (Approximate)**

Contact: Rick Jemison, Coldwell Banker Realty, 32326 Clinton Keith Rd. #104, Wildomar, CA,92595

CalRE # 01251536 rikimjem@msn.com 949-463-2921

**North Entry & Boundaries of Site (Approximate)** 

#### **Property Information**

- APN 102-082-03 57 Ac. South Entry Lot
- APN 102-082-04 72 Ac. East Lot w/ Well
- APN 102-082-02 35 Ac. North Entry w/Tank
- APN 102-082-08 98 Ac. West Lot
- APN 102-140-06 5 Ac. Southwest Lot
- Current Business "Pollard Growers" Is
   Assignable Without Rep or Warranty
- Desirable North San Diego County Area
- Just North of Beautiful Fallbrook, CA
- Mission Road to N. Pico Ave./De Luz Road,
   De Luz Road to Supale Ranch Rd.