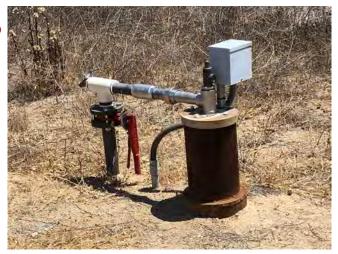

FLORAL GROWER USE (BUSINESS NOT INCLUDED). Portions of APN's 102-082-02 & -04 are used by Pollard Growers to grow and harvest exotic and native plants for sale to floral wholesalers using both irrigated and natural areas. Water from a 35-gal/minute well is currently pumped to two tanks highest at 1,200-ft elev. Pollard Growers collects florals materials from this site and another site for sale to wholesalers. The Pollard Growers business is not included in the land sale offer but can be assigned separately on terms acceptable to Pollard Growers in their sole discretion, including without limitation, no representation or warranty regarding future results.