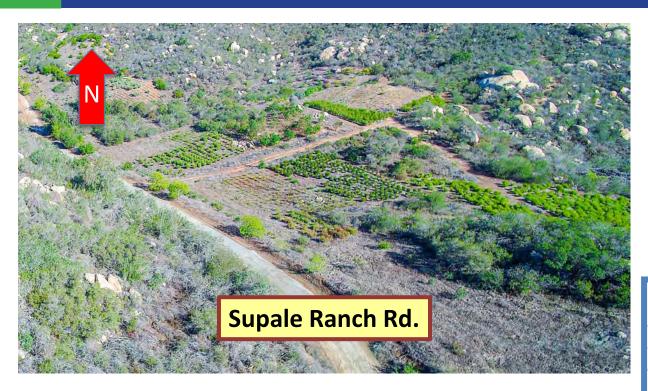

FLORAL GROWER USE (BUSINESS NOT INCLUDED). Portions of APN's 102-082-02 & -04 are used by Pollard Growers to grow and harvest exotic and native plants for sale to floral wholesalers using both irrigated and natural areas. Water from a 35-gal/minute well is currently pumped to two tanks highest at 1,200-ft elev. Pollard Growers collects florals materials from this site and another site for sale to wholesalers. The Pollard Growers business is not included in the land sale offer but can be assigned separately on terms acceptable to Pollard Growers in their sole discretion, including without limitation, no representation or warranty regarding future results.

### 0 Supale Ranch Rd. Fallbrook, CA

**Various Site Views** 

Contact: Rick Jemison, Coldwell Banker Realty, 32326 Clinton Keith Rd. #104, Wildomar, CA,92595

CalRE # 01251536 rikimjem@msn.com 949-463-2921