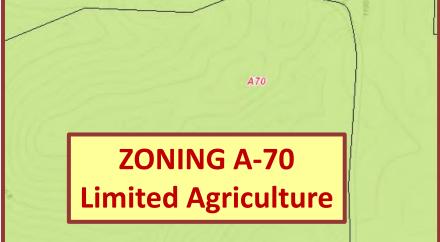

<u>THE TERMS.</u> Owner will consider Cash Sale, Cash to New Loan, Seller Finance (1<sup>st</sup> Trust Deed, 20% Down, 5 yrs. Interest Only) or Joint Venture.

**GENERAL PLAN (GP) & ZONING.** GP Land Use is **Rural Lands 20**, 20 acre minimum lot size & Fallbrook Community Plan (FCP). Zoning is A-70.

# 0 Supale Ranch Rd. Fallbrook, CA GP RL-20\*, 20-ac Min., Zoning A-70

\*Subject to SDC General Plan's Fallbrook Community Plan (FCP)

Uses: SDC§ 2703: Family Residential, Agriculture (Horticulture, Crops, Packing-Processing) Commercial (Veterinary). With Minor/Major Use Permits: Wineries, Group Care, Resort Residential Accessory Uses per Lot SDC §6156: Guest & 2<sup>nd</sup> Units, Structures, Barns, Greenhouse, Office, Host Rental Home Occ., Family/Day Care, Commercial Ag. Uses per Lot SDC § 6157: Ag Stands & Stores, Ag Tourism & Lectures,