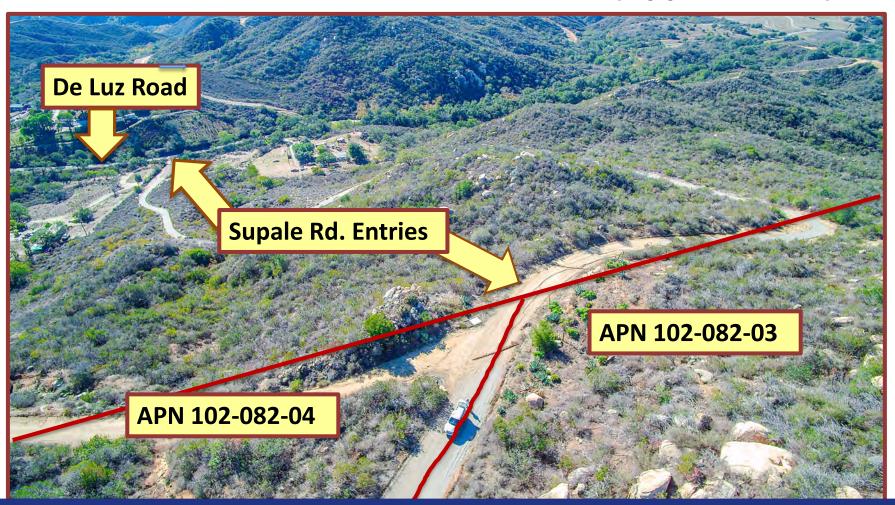

### **South Entries & Boundaries of Site (Approximate)**

Contact: Rick Jemison, Coldwell Banker Realty, 32326 Clinton Keith Rd. #104, Wildomar, CA,92595

CalRE # 01251536 rikimjem@msn.com 949-463-2921

**North Entry & Boundaries of Site (Approximate)** 

#### **Property Information**

- APN 102-082-03 57 Ac. South Entry Lot
- APN 102-082-04 72 Ac. East Lot w/ Well
- APN 102-082-02 35 Ac. North Entry w/Tank
- APN 102-082-08 98 Ac. West Lot
- APN 102-140-06 5 Ac. Southwest Lot
- Current Business "Pollard Growers" Is
   Assignable Without Rep or Warranty
- Desirable North San Diego County Area
- Just North of Beautiful Fallbrook, CA
- Mission Road to N. Pico Ave./De Luz Road,
   De Luz Road to Supale Ranch Rd.