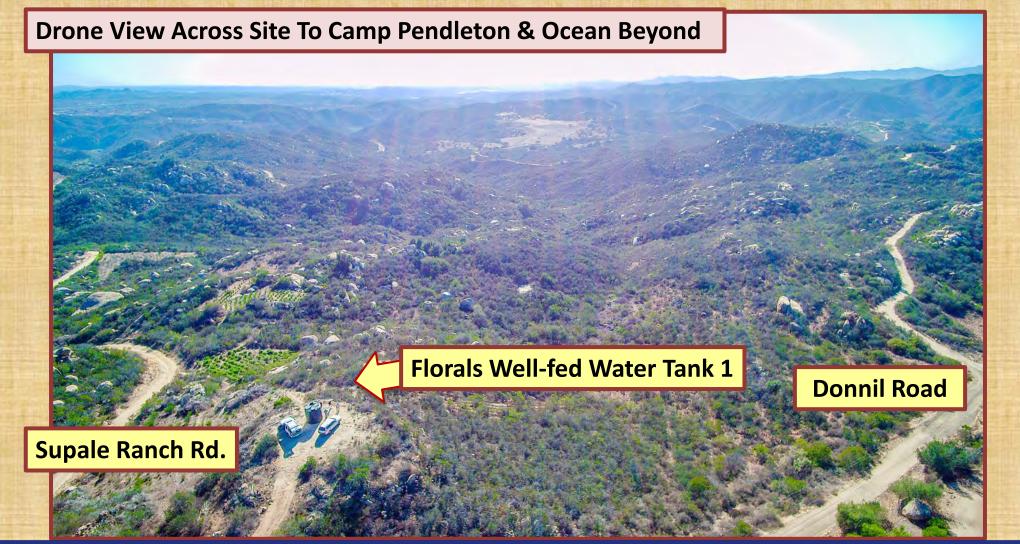

4

FLORAL GROWER USE WITH WELL WATER SUPPLY, IN SAN DIEGO COUNTY. GENERAL PLAN RL-20; ZONING A-70 AG/SFR

THE LAND. O Supale Ranch Rd, APNs # 102-082-02 (35 ac.), 102-082-0 (57 ac), 102-082-04 (72 ac.), 102-082-08 (98 ac.), and APN 102-140-06 (5 ac.) The land generally slopes NE to SW, from 1,400-ft elev. to 760-ft elev. Supale Ranch Road Access off De Luz Road rises S-N from 1,000-ft elev. to 1,280-ft. elev. 34 potential hilltop/pad sites at 1,000-1,400-ft elev.

FLORAL GROWER USE (BUSINESS NOT INCLUDED). Portions of APN's 102-082-02 & -04 are used by Pollard Growers to grow and harvest exotic and native plants for sale to floral wholesalers using both irrigated and natural areas. Water from a 35-gal/minute well is currently pumped to two tanks highest at 1,200-ft elev. Pollard Growers collects florals materials from this site and another site for sale to wholesalers. The Pollard Growers business is not included in the land sale offer but can be assigned separately on terms acceptable to Pollard Growers in their sole discretion, including without limitation, no representation or warranty regarding future results.

#### **Property Information**

- APN 102-082-03 57 Ac. South Entry Lot
- APN 102-082-04 72 Ac. East Lot w/ Well
- APN 102-082-02 35 Ac. North Entry w/Tank
- APN 102-082-08 98 Ac. West Lot
- APN 102-140-06 5 Ac. Southwest Lot
- Current Business "Pollard Growers" Is
   Assignable Without Rep or Warranty
- Desirable North San Diego County Area
- Just North of Beautiful Fallbrook, CA
- Mission Road to N. Pico Ave./De Luz Road,
   De Luz Road to Supale Ranch Rd.