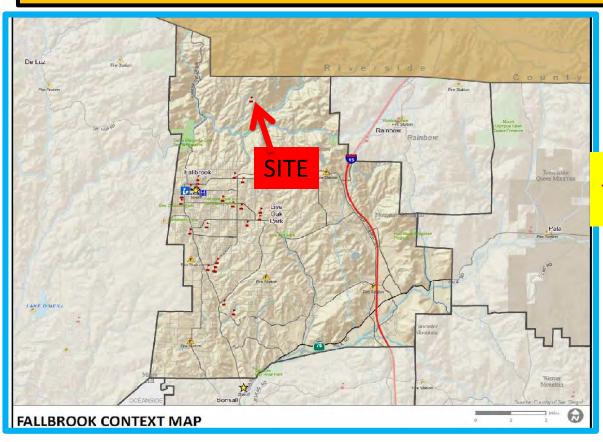

Contact: Rick Jemison, Coldwell Banker Realty, 32326 Clinton Keith Rd. #104, Wildomar, CA,92595

CalRE # 01251536 rikimjem@msn.com 949-463-2921

N. SAN DIEGO COUNTY, CA 92028

Supale Ranch Rd Gated Entry to Private Road Off De Luz Road North of Mission Road, Fallbrook

#### **Area Information**

- Desirable Ag, Retail & Residential Area
- Fallbrook pop. 32,000
- 9.6 mi. to I-15
- Close to Camp Pendleton
- CA 76 Widened 2018

Contact: Rick Jemison, Coldwell Banker Realty, 32326 Clinton Keith Rd. #104, Wildomar, CA,92595

#### **VILLAGE OF FALLBROOK**

- -- 4.4 Mi. From Site via De Luz Rd--
- I-15/Mission Rd Exit 6 Mi. East
- -- CA-76 to Coast is 5.5 Mi. South
- -- 5 Area Hotels
- -- 58 Area Restaurants
- -- 3 Service Stations (in 6 Area)
- -- Varous Crop/Nursery Services
- -- Live Oak Park,
- -- Art Galleries, Wineries
- -- 37 Schools, 33 Churches (Area)