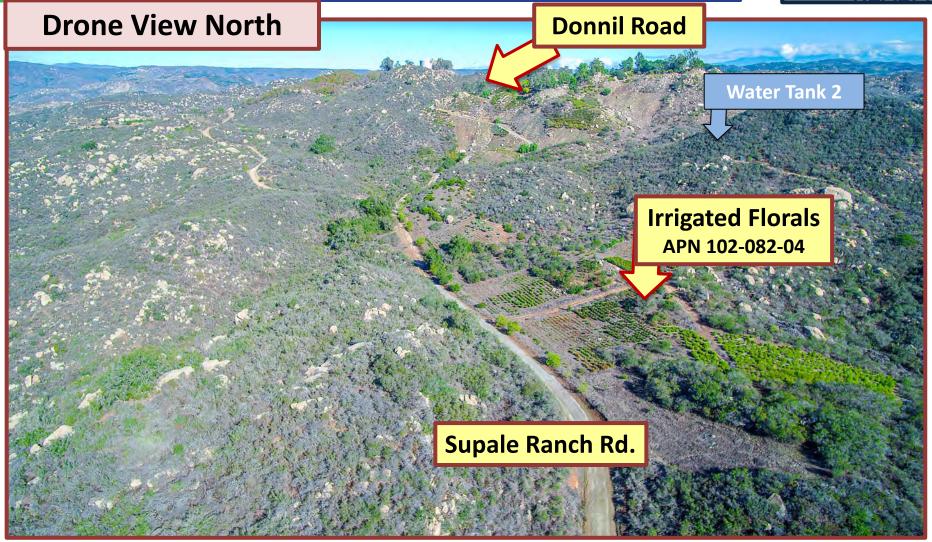

4

FLORAL GROWER USE WITH WELL WATER SUPPLY, IN SAN DIEGO COUNTY. GENERAL PLAN RL-20; ZONING A-70 AG/SFR

THE LAND. O Supale Ranch Rd, APNs # 102-082-02 (35 ac.), 102-082-0 (57 ac), 102-082-04 (72 ac.), 102-082-08 (98 ac.), and APN 102-140-06 (5 ac.) The land generally slopes NE to SW, from 1,400-ft elev. to 760-ft elev. Supale Ranch Road Access off De Luz Road rises S-N from 1,000-ft elev. to 1,280-ft. elev. 34 potential hilltop/pad sites at 1,000-1,400-ft elev.

FLORAL GROWER USE (BUSINESS NOT INCLUDED). Portions of APN's 102-082-02 & -04 are used by Pollard Growers to grow and harvest exotic and native plants for sale to floral wholesalers using both irrigated and natural areas. Water from a 35-gal/minute well is currently pumped to two tanks highest at 1,200-ft elev. Pollard Growers collects florals materials from this site and another site for sale to wholesalers. The Pollard Growers business is not included in the land sale offer but can be assigned separately on terms acceptable to Pollard Growers in their sole discretion, including without limitation, no representation or warranty regarding future results.