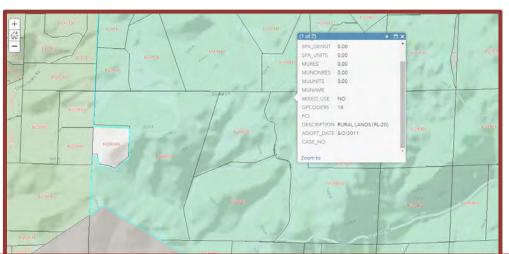

#### **TAX PARCELS MAPS**

APN's 102-082-02, -03, -04, & -08

N. SAN DIEGO COUNTY, CA 92028

APN 102-140-06 5.74 ac

Contact: Rick Jemison, Coldwell Banker Realty, 32326 Clinton Keith Rd. #104, Wildomar, CA,92595

4

FLORAL GROWER USE WITH WELL WATER SUPPLY, IN SAN DIEGO COUNTY. GENERAL PLAN RL-20; ZONING A-70 AG/SFR

THE LAND. O Supale Ranch Rd, APNs # 102-082-02 (35 ac.), 102-082-0 (57 ac), 102-082-04 (72 ac.), 102-082-08 (98 ac.), and APN 102-140-06 (5 ac.) The land generally slopes NE to SW, from 1,400-ft elev. to 760-ft elev. Supale Ranch Road Access off De Luz Road rises S-N from 1,000-ft elev. to 1,280-ft. elev. 34 potential hilltop/pad sites at 1,000-1,400-ft elev.