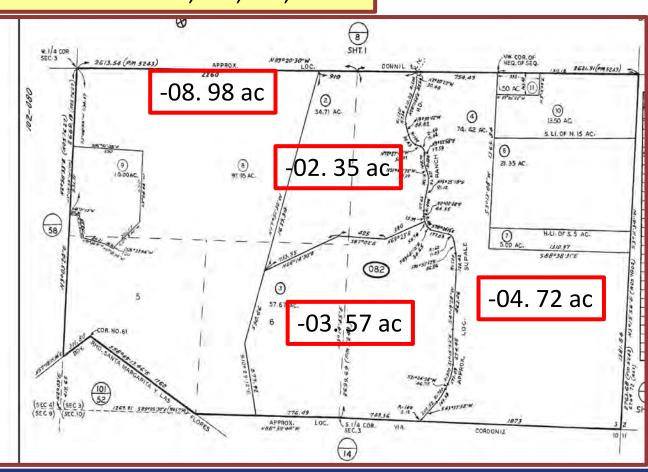

#### **TAX PARCELS MAPS**

APN's 102-082-02, -03, -04, & -08

N. SAN DIEGO COUNTY, CA 92028

APN 102-140-06 5.74 ac

Contact: Rick Jemison, Coldwell Banker Realty, 32326 Clinton Keith Rd. #104, Wildomar, CA,92595

4

FLORAL GROWER USE WITH WELL WATER SUPPLY, IN SAN DIEGO COUNTY. GENERAL PLAN RL-20; ZONING A-70 AG/SFR

THE LAND. O Supale Ranch Rd, APNs # 102-082-02 (35 ac.), 102-082-0 (57 ac), 102-082-04 (72 ac.), 102-082-08 (98 ac.), and APN 102-140-06 (5 ac.) The land generally slopes NE to SW, from 1,400-ft elev. to 760-ft elev. Supale Ranch Road Access off De Luz Road rises S-N from 1,000-ft elev. to 1,280-ft. elev. 34 potential hilltop/pad sites at 1,000-1,400-ft elev.

#### **Property Information**

- APN 102-082-03 57 Ac. South Entry Lot
- APN 102-082-04 72 Ac. East Lot w/ Well
- APN 102-082-02 35 Ac. North Entry w/Tank
- APN 102-082-08 98 Ac. West Lot
- APN 102-140-06 5 Ac. Southwest Lot
- Current Business "Pollard Growers" Is
   Assignable Without Rep or Warranty
- Desirable North San Diego County Area
- Just North of Beautiful Fallbrook, CA
- Mission Road to N. Pico Ave./De Luz Road,
   De Luz Road to Supale Ranch Rd.