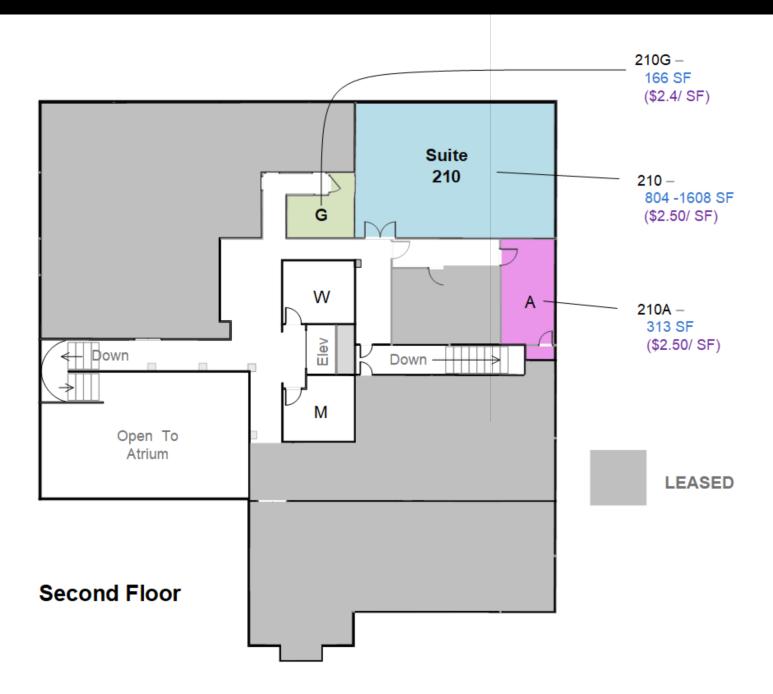

# 15105 CONCORD CIRCLE

\*Not to Scale

**FLOOR PLAN** 

**SUITE 210** 

STEVE MALECH 408.782.4006 steve.malech@compass.com CALDRE 01317241

## 15105 CONCORD CIRCLE