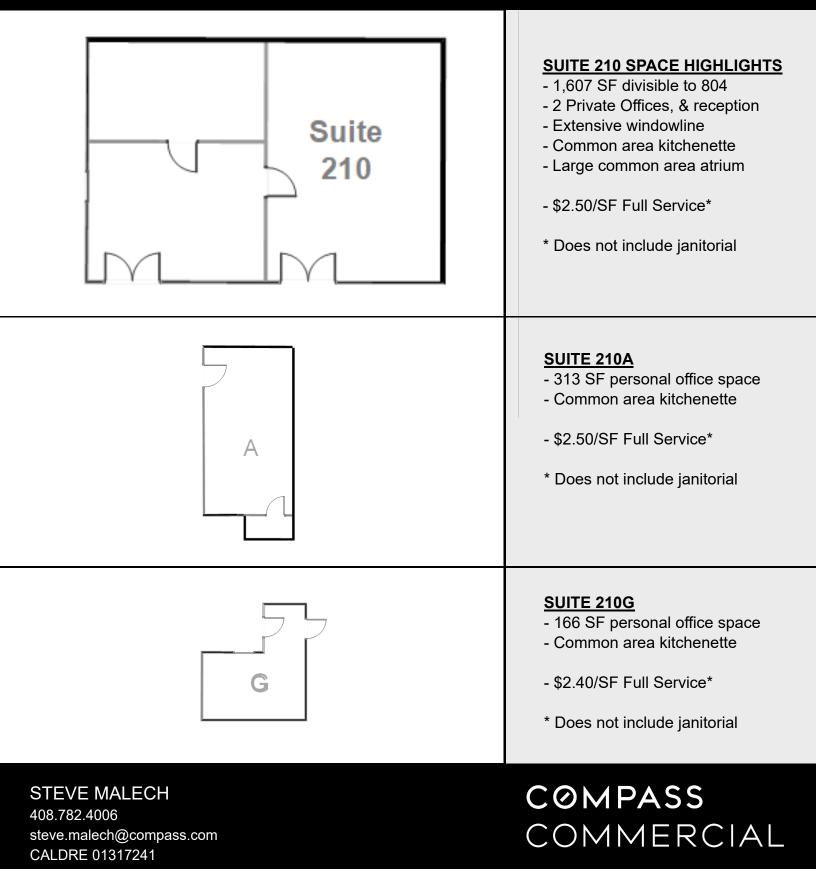

## 15105 CONCORD CIRCLE

#### FLOOR PLAN SUITE 210G

1133 Minnesota Ave, San Jose CA | www.compass.com