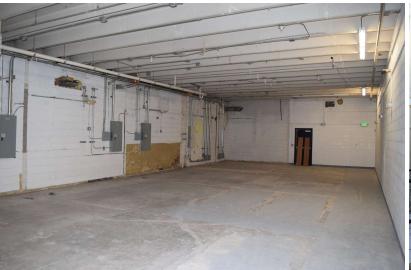

#### **PROPERTY HIGHLIGHTS**

- Located at the Southeast corner of Bryant Street and W. 7th Ave.
- 750 KVA transformer on site with 3 phase, 208 volt, 2,000 amps of power (tbv)
- Two story structure 6,019 SF on the first floor and 3,134 SF on the second floor
- · Great central location with amazing views of downtown Denver
- Potential for dock high or drive in loading