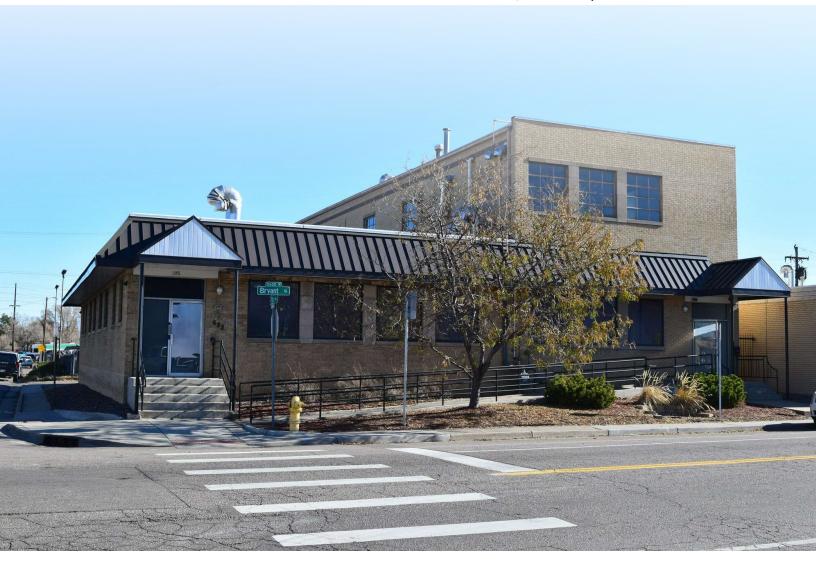

## **FOR SALE**

9,153 SF Office/Warehouse W/ Heavy Power

688 Bryant St | Denver, CO 80204

#### **PROPERTY HIGHLIGHTS**

- Located at the Southeast corner of Bryant Street and W. 7th Ave.
- 750 KVA transformer on site with 3 phase, 208 volt, 2,000 amps of power (tbv)
- Two story structure 6,019 SF on the first floor and 3,134 SF on the second floor
- · Great central location with amazing views of downtown Denver
- Potential for dock high or drive in loading