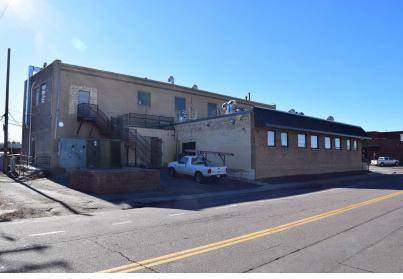

## **FOR SALE**

9,153 SF Office/Warehouse W/ Heavy Power

688 Bryant St | Denver, CO 80204

#### **PROPERTY HIGHLIGHTS**

- Located at the Southeast corner of Bryant Street and W. 7th Ave.
- 750 KVA transformer on site with 3 phase, 208 volt, 2,000 amps of power (tbv)
- Two story structure 6,019 SF on the first floor and 3,134 SF on the second floor
- · Great central location with amazing views of downtown Denver
- Potential for dock high or drive in loading