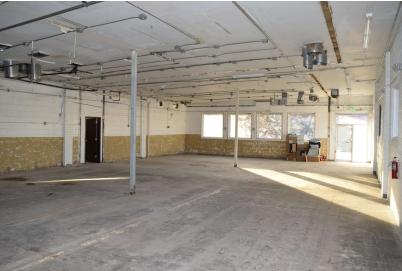

#### **PROPERTY HIGHLIGHTS**

- Located at the Southeast corner of Bryant Street and W. 7th Ave.
- 750 KVA transformer on site with 3 phase, 208 volt, 2,000 amps of power (tbv)
- Two story structure 6,019 SF on the first floor and 3,134 SF on the second floor
- · Great central location with amazing views of downtown Denver
- Potential for dock high or drive in loading