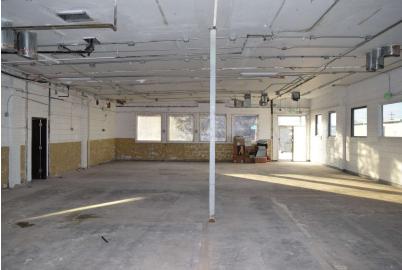

#### **PROPERTY HIGHLIGHTS**

- Located at the Southeast corner of Bryant Street and W. 7th Ave.
- 750 KVA transformer on site with 3 phase, 208 volt, 2,000 amps of power (tbv)
- Two story structure 6,019 SF on the first floor and 3,134 SF on the second floor
- · Great central location with amazing views of downtown Denver
- Potential for dock high or drive in loading