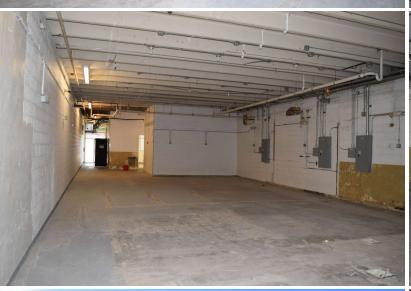

#### **PROPERTY HIGHLIGHTS**

- Located at the Southeast corner of Bryant Street and W. 7th Ave.
- 750 KVA transformer on site with 3 phase, 208 volt, 2,000 amps of power (tbv)
- Two story structure 6,019 SF on the first floor and 3,134 SF on the second floor
- · Great central location with amazing views of downtown Denver
- Potential for dock high or drive in loading