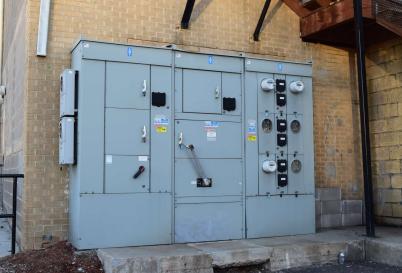

### **750 KVA Transformer On Site!**

#### **PROPERTY HIGHLIGHTS**

- Located at the Southeast corner of Bryant Street and W. 7th Ave.
- 750 KVA transformer on site with 3 phase, 208 volt, 2,000 amps of power (tbv)
- Two story structure 6,019 SF on the first floor and 3,134 SF on the second floor
- · Great central location with amazing views of downtown Denver
- Potential for dock high or drive in loading