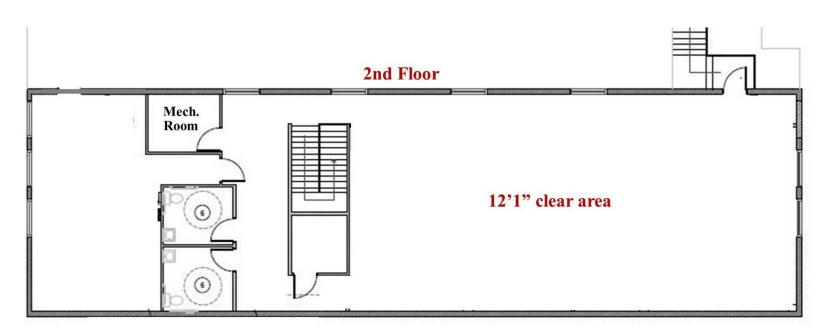

#### **PROPERTY HIGHLIGHTS**

- Located at the Southeast corner of Bryant Street and W. 7th Ave.
- 750 KVA transformer on site with 3 phase, 208 volt, 2,000 amps of power (tbv)
- Two story structure 6,019 SF on the first floor and 3,134 SF on the second floor
- · Great central location with amazing views of downtown Denver
- Potential for dock high or drive in loading