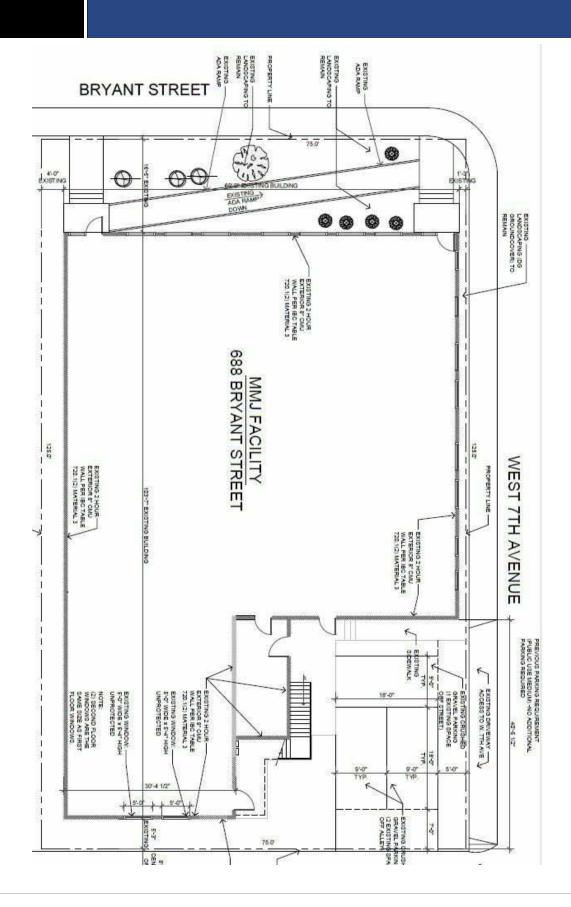

#### **PROPERTY HIGHLIGHTS**

- Located at the Southeast corner of Bryant Street and W. 7th Ave.
- 750 KVA transformer on site with 3 phase, 208 volt, 2,000 amps of power (tbv)
- Two story structure 6,019 SF on the first floor and 3,134 SF on the second floor
- · Great central location with amazing views of downtown Denver
- Potential for dock high or drive in loading