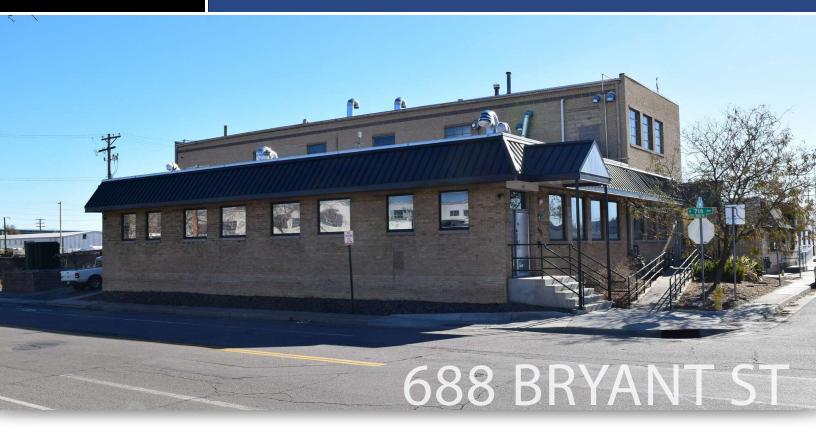

## **FOR SALE**

9,153 SF Office/Warehouse W/ Heavy Power

688 Bryant St | Denver, CO 80204

#### **PROPERTY HIGHLIGHTS**

- Located at the Southeast corner of Bryant Street and W. 7th Ave.
- 750 KVA transformer on site with 3 phase, 208 volt, 2,000 amps of power (tbv)
- Two story structure 6,019 SF on the first floor and 3,134 SF on the second floor
- · Great central location with amazing views of downtown Denver
- Potential for dock high or drive in loading