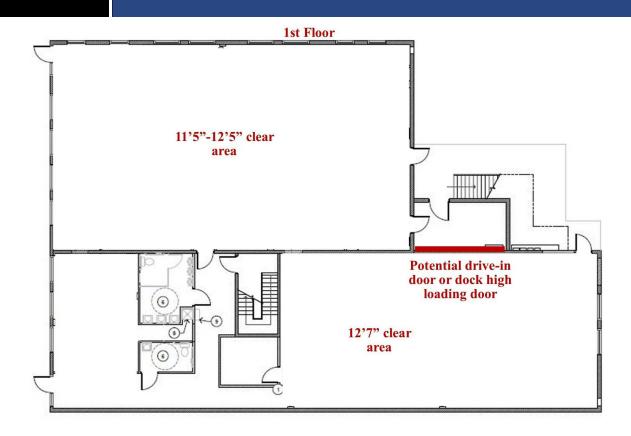

#### **PROPERTY HIGHLIGHTS**

- Located at the Southeast corner of Bryant Street and W. 7th Ave.
- 750 KVA transformer on site with 3 phase, 208 volt, 2,000 amps of power (tbv)
- Two story structure 6,019 SF on the first floor and 3,134 SF on the second floor
- · Great central location with amazing views of downtown Denver
- Potential for dock high or drive in loading