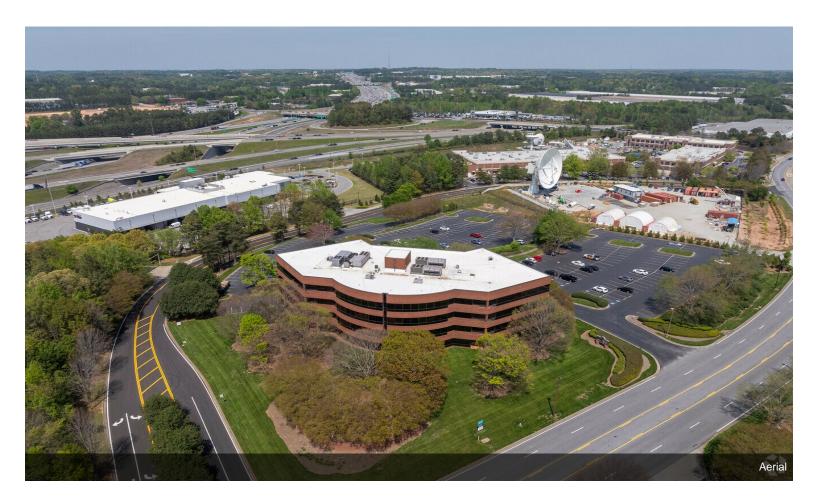

#### **Park Summit**

\$24.00 /SF/YR

Full-service office building. Renovated in 2020, updated Lobby and restrooms, 5 story office building in prime Duluth location.

Phenomenal location inside off I -85, visible from I-85. Great connectivity to major throughfares via Breckinridge Blvd....

#### 2675 Breckinridge Blvd, Duluth, GA 30096

Full-service office building. Renovated in 2020, updated Lobby and restrooms, 5 story office building in prime Duluth location.

Phenomenal location inside off I -85, visible from I-85. Great connectivity to major throughfares via Breckinridge Blvd.