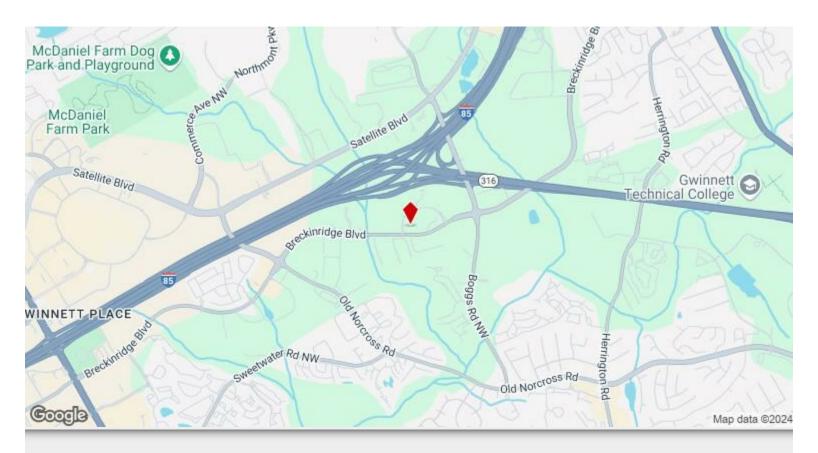

#### **Park Summit**

2675 Breckinridge Blvd, Duluth, GA 30096

Ji Kim
Chapman Hall Realtors
6100 Lake Forrest Dr NW, Suite 120,Atlanta, GA 30328
jikim1016@gmail.com
(678) 634-1963

| Rental Rate:            | \$24.00 /SF/YR     |
|-------------------------|--------------------|
| Property Type:          | Office             |
| Building Class:         | A                  |
| Rentable Building Area: | 86,201 SF          |
| Year Built:             | 1986               |
| Walk Score ®:           | 20 (Car-Dependent) |
| Rental Rate Mo:         | \$2.00 /SF/MO      |

#### 2675 Breckinridge Blvd, Duluth, GA 30096

Full-service office building. Renovated in 2020, updated Lobby and restrooms, 5 story office building in prime Duluth location.

Phenomenal location inside off I -85, visible from I-85. Great connectivity to major throughfares via Breckinridge Blvd.