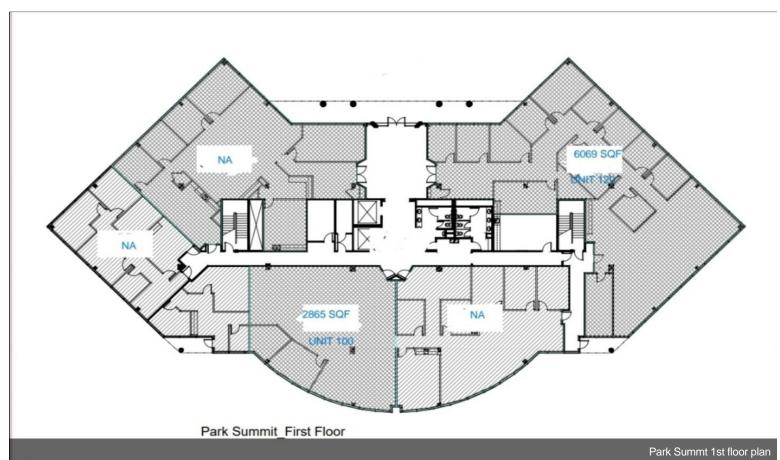

#### 1st Floor Ste 100

Space Available 2,865 SF Rental Rate \$24.00 /SF/YR Date Available Now Service Type Full Service Built Out As Standard Office Space Type Relet Space Use Office 3 - 5 Years Lease Term

#### 1st Floor Ste 120

2

1

| Space Available | 6,069 SF        |
|-----------------|-----------------|
| Rental Rate     | \$24.00 /SF/YR  |
| Date Available  | Now             |
| Service Type    | Full Service    |
| Built Out As    | Standard Office |
| Space Type      | Relet           |
| Space Use       | Office          |
| Lease Term      | 3 - 5 Years     |
|                 |                 |