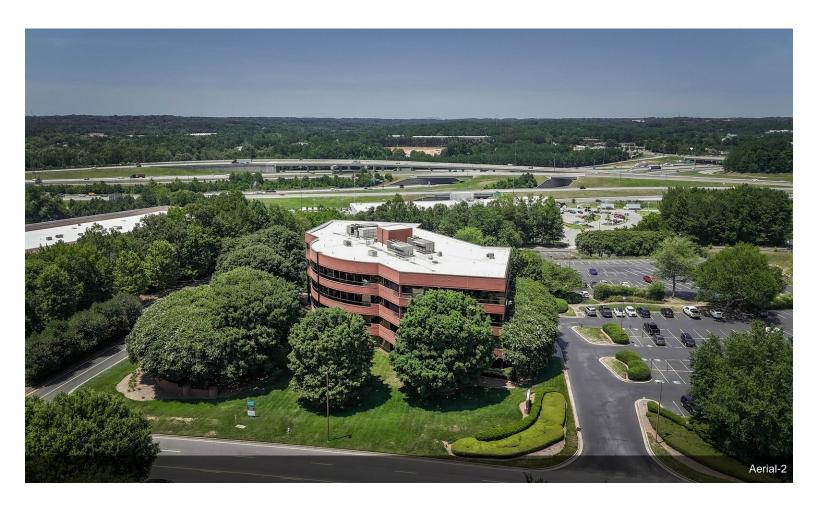

#### **Park Summit**

2675 Breckinridge Blvd, Duluth, GA 30096

Ji Kim
Chapman Hall Realtors
6100 Lake Forrest Dr NW, Suite 120,Atlanta, GA 30328
jikim1016@gmail.com
(678) 634-1963

| Rental Rate:            | \$24.00 /SF/YR     |
|-------------------------|--------------------|
| Property Type:          | Office             |
| Building Class:         | A                  |
| Rentable Building Area: | 86,201 SF          |
| Year Built:             | 1986               |
| Walk Score ®:           | 20 (Car-Dependent) |
| Rental Rate Mo:         | \$2.00 /SF/MO      |

#### **Park Summit**

\$24.00 /SF/YR

Full-service office building. Renovated in 2020, updated Lobby and restrooms, 5 story office building in prime Duluth location.

Phenomenal location inside off I -85, visible from I-85. Great connectivity to major throughfares via Breckinridge Blvd....

#### 2675 Breckinridge Blvd, Duluth, GA 30096

Full-service office building. Renovated in 2020, updated Lobby and restrooms, 5 story office building in prime Duluth location.

Phenomenal location inside off I -85, visible from I-85. Great connectivity to major throughfares via Breckinridge Blvd.