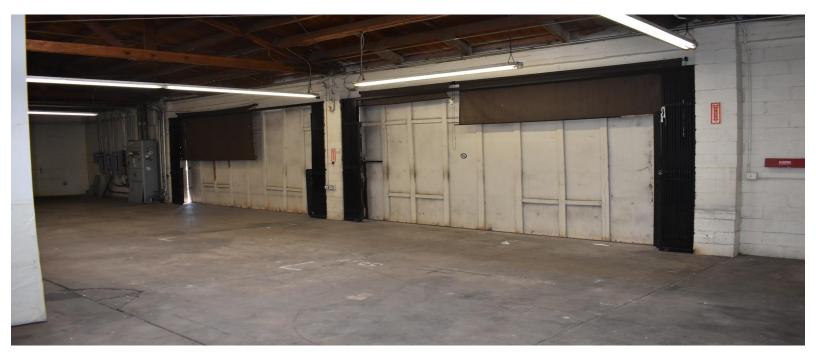

## 654 S Anderson St, Los Angeles, CA 90023 Fantastic Corner Building Located Immediately Adjacent to the Downtown Arts District

- Wood Bow Truss Ceiling / Skylights
- Clear Span Secure Fenced Car Parking for 4 Cars
- Dock High Loading

- Sprinklered
- 800 Amp, 240 Volt, 3 Phase Power (Well Distributed)
- 14'-20' Clearance

This Outstanding Opportunity Offered at \$1.13 SF/ \$10,950/ Month Modified Gross

Contact exclusive agent: