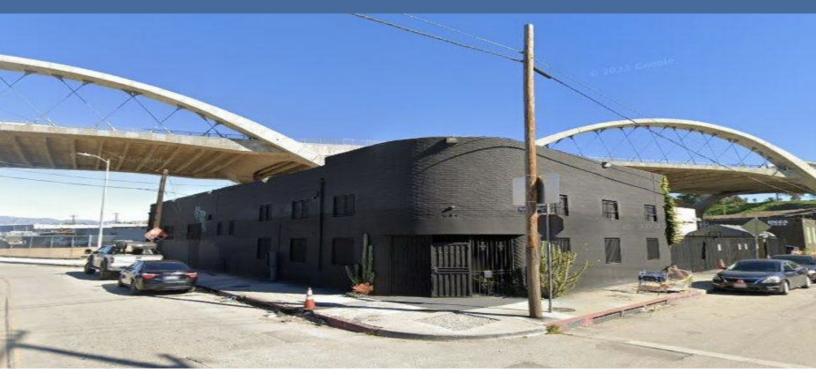

#### 9,700 SQ FT Industrial Building

## 654 S Anderson St, Los Angeles, CA 90023 Fantastic Corner Building Located Immediately Adjacent to the Downtown Arts District

- Wood Bow Truss Ceiling / Skylights
- Clear Span Secure Fenced Car Parking for 4 Cars
- Dock High Loading

- Sprinklered
- 800 Amp, 240 Volt, 3 Phase Power (Well Distributed)
- 14'-20' Clearance

This Outstanding Opportunity Offered at \$1.13 SF/ \$10,950/ Month Modified Gross

Contact exclusive agent: