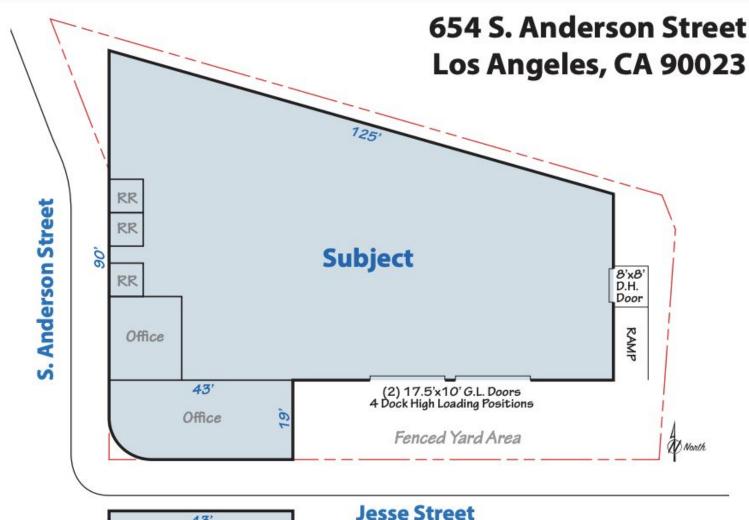

## 654 S Anderson St, Los Angeles, CA 90023 Fantastic Corner Building Located Immediately Adjacent to the Downtown Arts District

- Wood Bow Truss Ceiling / Skylights
- Clear Span Secure Fenced Car Parking for 4 Cars
- Dock High Loading

- Sprinklered
- 800 Amp, 240 Volt, 3 Phase Power (Well Distributed)
- 14'-20' Clearance

This Outstanding Opportunity Offered at \$1.13 SF/ \$10,950/ Month Modified Gross

Contact exclusive agent:

43' Second Floor 6 Office

Contact exclusive agent: