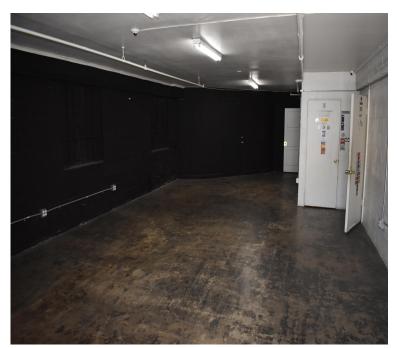

#### 9,700 SQ FT Industrial Building

## 654 S Anderson St, Los Angeles, CA 90023 Fantastic Corner Building Located Immediately Adjacent to the Downtown Arts District

- Wood Bow Truss Ceiling / Skylights
- Clear Span Secure Fenced Car Parking for 4 Cars
- Dock High Loading

- Sprinklered
- 800 Amp, 240 Volt, 3 Phase Power (Well Distributed)
- 14'-20' Clearance

This Outstanding Opportunity Offered at \$1.13 SF/ \$10,950/ Month Modified Gross

Contact exclusive agent: