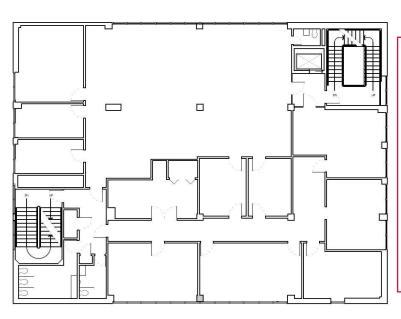

# **BUILDING HIGHLIGHTS**

- ±21,000 SF Four Story Multi-Tenant Building for Sale
- ±16,000 SF Available for Lease (subdividable)
- Anchored by Regions Bank
- Ideal opportunity for owner-user
- 3.3 parking spaces per 1,000 SF
- Abundance of walkable amenities
- Convienent Airport & Interstate Access via I-75
  & I-85
- Located on a Marta Line
- Close Proximity to Hartsfield Jackson Atlanta International Airport







**BASEMENT LEVEL** 



SECOND FLOOR



THIRD FLOOR



## **ADDITIONAL AMENITIES**



### Restaurants

- Chick-fil-A Dwarf House
- Hapeville Corner Tavern
- Volare Wine & Bistro
- Hapeville Pizza Company
- Coffee Man
- Paper Plane
- Arches Brewing
- JPresso
- Cafe Belli Coffee and Cocktail Bar
- Mami's La Cubana
- Thai Heaven
- Smoothie King
- Malone's

### Hotels

- Hilton Garden Inn
- Country Inn and Suites
- Kimpton Overland Hotel
- Hyatt Place Atlanta Airport
- Staybridge Suites Atlanta
- Hilton Atlanta Airport
- Renaissance Concourse Atlanta Airport

## **Entertainment/Shopping**

- Porsche Experience Center
- Fulton Theatre
- Academy Theatre
- Aris Theatre
- Hapeville City Park
- Family Dollar
- Spotlight Salon + Spa
- Quadrant Fitness



**CHANCE TAYLOR**