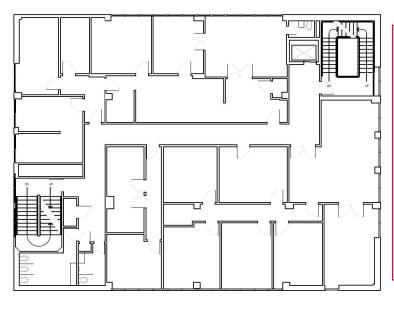

# **BUILDING HIGHLIGHTS**

- ±21,000 SF Four Story Multi-Tenant Building for Sale
- ±16,000 SF Available for Lease (subdividable)
- Anchored by Regions Bank
- Ideal opportunity for owner-user
- 3.3 parking spaces per 1,000 SF
- Abundance of walkable amenities
- Convienent Airport & Interstate Access via I-75
  & I-85
- Located on a Marta Line
- Close Proximity to Hartsfield Jackson Atlanta International Airport







**BASEMENT LEVEL** 



SECOND FLOOR



THIRD FLOOR



## **ADDITIONAL AMENITIES**



### Restaurants

- Chick-fil-A Dwarf House
- Hapeville Corner Tavern
- Volare Wine & Bistro
- Hapeville Pizza Company
- Coffee Man
- Paper Plane
- Arches Brewing
- JPresso
- Cafe Belli Coffee and Cocktail Bar
- Mami's La Cubana
- Thai Heaven
- Smoothie King
- Malone's

### Hotels

- Hilton Garden Inn
- Country Inn and Suites
- Kimpton Overland Hotel
- Hyatt Place Atlanta Airport
- Staybridge Suites Atlanta
- Hilton Atlanta Airport
- Renaissance Concourse Atlanta Airport

## **Entertainment/Shopping**

- Porsche Experience Center
- Fulton Theatre
- Academy Theatre
- Aris Theatre
- Hapeville City Park
- Family Dollar
- Spotlight Salon + Spa
- Quadrant Fitness



**CHANCE TAYLOR**