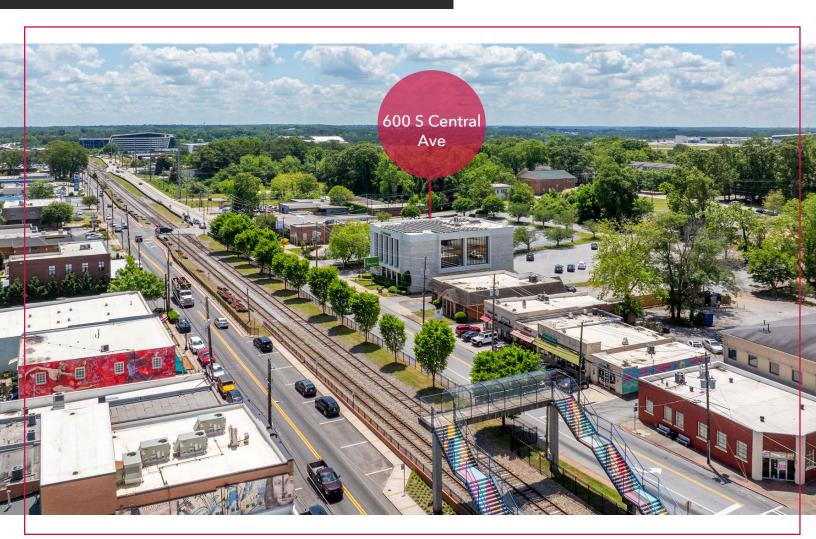

# **BUILDING HIGHLIGHTS**

- ±21,000 SF Four Story Multi-Tenant Building for Sale
- ±16,000 SF Available for Lease (subdividable)
- Anchored by Regions Bank
- Ideal opportunity for owner-user
- 3.3 parking spaces per 1,000 SF
- Abundance of walkable amenities
- Convienent Airport & Interstate Access via I-75
  & I-85
- Located on a Marta Line
- Close Proximity to Hartsfield Jackson Atlanta International Airport