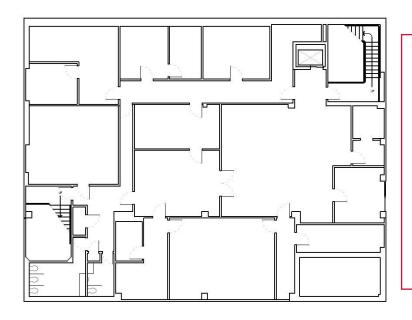

# **BUILDING HIGHLIGHTS**

- ±21,000 SF Four Story Multi-Tenant Building for Sale
- ±16,000 SF Available for Lease (subdividable)
- Anchored by Regions Bank
- Ideal opportunity for owner-user
- 3.3 parking spaces per 1,000 SF
- Abundance of walkable amenities
- Convienent Airport & Interstate Access via I-75
  & I-85
- Located on a Marta Line
- Close Proximity to Hartsfield Jackson Atlanta International Airport







**BASEMENT LEVEL** 



SECOND FLOOR



THIRD FLOOR



## **ADDITIONAL AMENITIES**



### Restaurants

- Chick-fil-A Dwarf House
- Hapeville Corner Tavern
- Volare Wine & Bistro
- Hapeville Pizza Company
- Coffee Man
- Paper Plane
- Arches Brewing
- JPresso
- Cafe Belli Coffee and Cocktail Bar
- Mami's La Cubana
- Thai Heaven
- Smoothie King
- Malone's

### Hotels

- Hilton Garden Inn
- Country Inn and Suites
- Kimpton Overland Hotel
- Hyatt Place Atlanta Airport
- Staybridge Suites Atlanta
- Hilton Atlanta Airport
- Renaissance Concourse Atlanta Airport

## **Entertainment/Shopping**

- Porsche Experience Center
- Fulton Theatre
- Academy Theatre
- Aris Theatre
- Hapeville City Park
- Family Dollar
- Spotlight Salon + Spa
- Quadrant Fitness



**CHANCE TAYLOR**