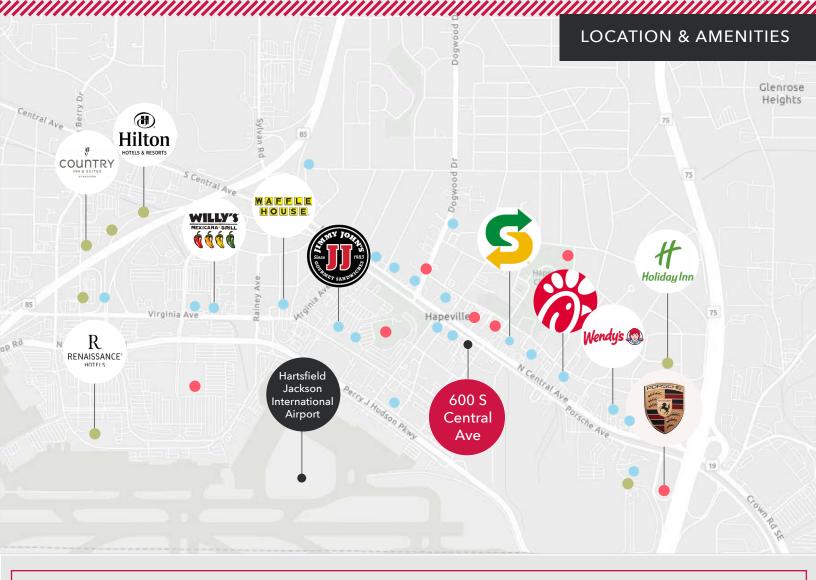

## **ADDITIONAL AMENITIES**

### Restaurants

- Chick-fil-A Dwarf House
- Hapeville Corner Tavern
- Volare Wine & Bistro
- Hapeville Pizza Company
- Coffee Man
- Paper Plane
- Arches Brewing
- JPresso
- Cafe Belli Coffee and Cocktail Bar
- Mami's La Cubana
- Thai Heaven
- Smoothie King
- Malone's

### Hotels

- Hilton Garden Inn
- Country Inn and Suites
- Kimpton Overland Hotel
- Hyatt Place Atlanta Airport
- Staybridge Suites Atlanta
- Hilton Atlanta Airport
- Renaissance Concourse Atlanta Airport

## **Entertainment/Shopping**

- Porsche Experience Center
- Fulton Theatre
- Academy Theatre
- Aris Theatre
- Hapeville City Park
- Family Dollar
- Spotlight Salon + Spa
- Quadrant Fitness

**CHANCE TAYLOR**