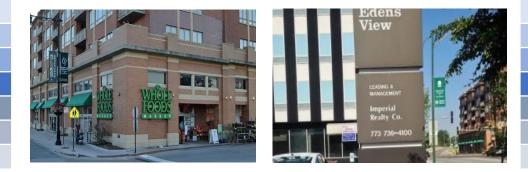

### 4747 W Peterson Ave, Chicago, IL, 60646

**Features Include:** Edens View is a professional mixed-use retail and office building located at 4747 West Peterson Avenue at the southeast corner of Peterson Avenue and Cicero Avenue in Chicago's Sauganash neighborhood. The building is anchored by Tarpey's Pharmacy and United Credit Union. The property overlooks Whole Foods and the on-ramp to the Edens Expressway (I-94). The CTA's bus #54-A & #84 service the property and for those looking to drive to work the property provides a massive parking field along with free street parking.