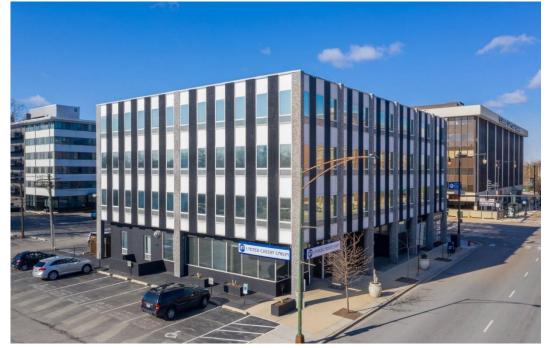

### 4747 W Peterson Ave, Chicago, IL, 60646

**Features Include:** Edens View is a professional mixed-use retail and office building located at 4747 West Peterson Avenue at the southeast corner of Peterson Avenue and Cicero Avenue in Chicago's Sauganash neighborhood. The building is anchored by Tarpey's Pharmacy and United Credit Union. The property overlooks Whole Foods and the on-ramp to the Edens Expressway (I-94). The CTA's bus #54-A & #84 service the property and for those looking to drive to work the property provides a massive parking field along with free street parking.

#### 4747 W Peterson Ave, Chicago, IL, 60646

Additional Information: The property is located in the Sauganash area, encompassing a total of 57,000 square feet, and overlooks the Edens Expressway. The Cicero and Peterson Ave intersection sees an influx of vehicles per day, due to the proximity to the Expressway. This mixed-use retail and office building is seconds away from the Forest Glen Woods, and the immediate area is home to several restaurants and shops.