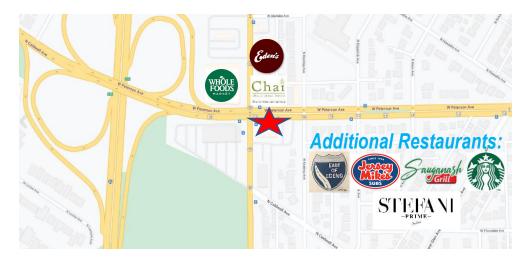

#### 4747 W Peterson Ave, Chicago, IL, 60646

Additional Information: The property is located in the Sauganash area, encompassing a total of 57,000 square feet, and overlooks the Edens Expressway. The Cicero and Peterson Ave intersection sees an influx of vehicles per day, due to the proximity to the Expressway. This mixed-use retail and office building is seconds away from the Forest Glen Woods, and the immediate area is home to several restaurants and shops.