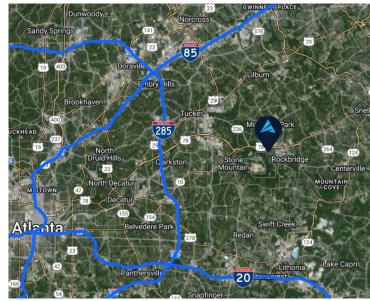

### **PROPERTY HIGHLIGHTS**

- Move-In Suites Available
- 18' Minimum Clear Height
- 2,274-7,590 SF Available
- Business Park Setting
- Institutional Ownership
- Sprinklered
- Monument Signage
- Direct Access to I-85 + 285
- Dock High + Drive-In Loading