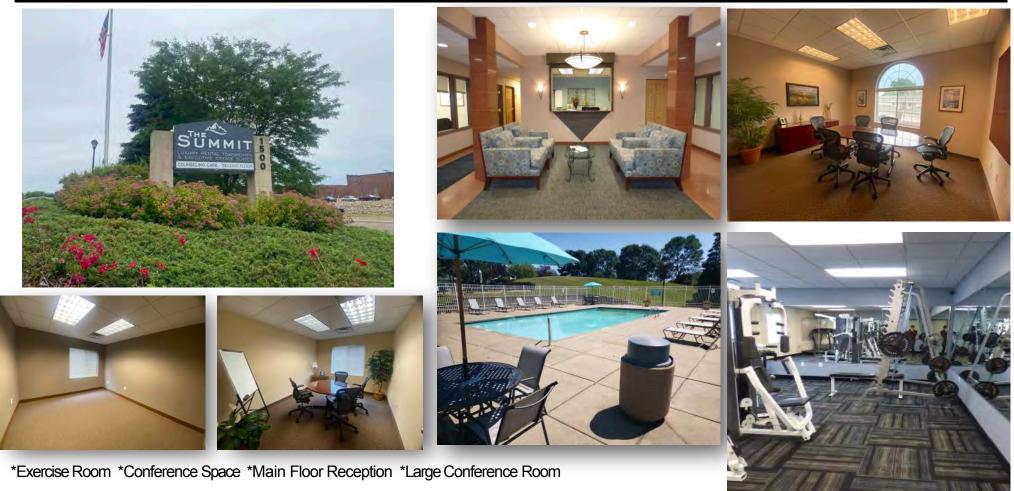

- Reception in main lobby
- Waiting areas on first and second floors
- Elevator
- Party Room/Lounge Area
- Three conference rooms
- Work room with copier
- Kitchen
- Fitness center
- Swimming pool
- Ample Parking

## PHOTOS

#### 1500 McAndrews Road West, Burnsville, MN 55337

\*Mailboxes \*Work Room \*Pool \*Kitchen / Break Room

DISCLAIMER: The information contained herein is deemed reliable but is not guaranteed. We have not verified its accuracy nor do we make any warranty or representation about it. You and your tax and legal advisors should conduct your own investigation of the property and transaction.