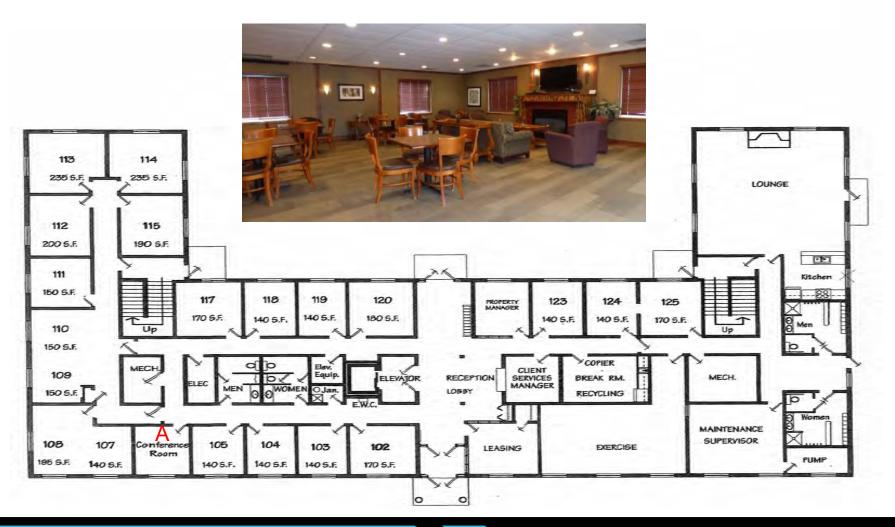

eemed reliable but is not guaranteed. We have not verified its accuracy nor do we make any warranty or representation about it. You and your tax and legal advisors should conduct your own investigation of the property and transaction.



## PHOTOS

### THE SUMMIT EXECUTIVE OFFICE SUITES

#### 1500 McAndrews Road West, Burnsville, MN 55337



\*Mailboxes \*Work Room \*Pool \*Kitchen / Break Room

DISCLAIMER: The information contained herein is deemed reliable but is not guaranteed. We have not verified its accuracy nor do we make any warranty or representation about it. You and your tax and legal advisors should conduct your own investigation of the property and transaction.



### 1st FLOOR PLAN

#### THE SUMMIT EXECUTIVE OFFICE SUITES

#### 1500 McAndrews Road West, Burnsville, MN 55337



DISCLAIMER: The information contained herein is deemed reliable but is not guaranteed. We have not verified its accuracy nor do we make any warranty or representation about it. You and your tax and legal advisors should conduct your own investigation of the property and transaction.



### 2nd FLOOR PLAN

### THE SUMMIT EXECUTIVE OFFICE SUITES

#### 1500 McAndrews Road West, Burnsville, MN 55337



DISCLAIMER: The information contained herein is deemed reliable but is not guaranteed. We have not verified its accuracy nor do we make any warranty or representation about it. You and your tax and legal advisors should conduct your own investigation of the property and transaction.



#### AREA MAP

#### THE SUMMIT EXECUTIVE OFFICE SUITES

#### 1500 McAndrews Road West, Burnsville, MN 55337