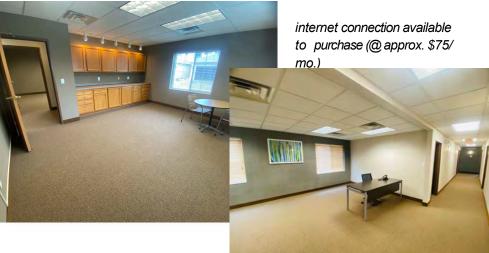

### **Suites Available**

# **Available Space**

| Suite # | SF    | \$/Month | Available | Notes |
|---------|-------|----------|-----------|-------|
| 106     | 140sf | \$500    | Now       |       |
| 205     | 140sf | \$500    | Now       |       |
| 207     | 140sf | \$500    | Now       |       |
| 219     | 140sf | \$500    | Now       |       |

\*Suites 107-115 offers an ideal grouping of suites for a group/team setting. These suites feature high end finishes and custom build-out.

| \$/Month | Available      | Notes                  |
|----------|----------------|------------------------|
| \$450    | Now            |                        |
| \$500    | Now            |                        |
| \$500    | Now            |                        |
|          |                |                        |
|          |                |                        |
|          |                |                        |
|          |                |                        |
|          |                |                        |
|          |                |                        |
|          |                |                        |
|          | \$450<br>\$500 | \$450 Now<br>\$500 Now |