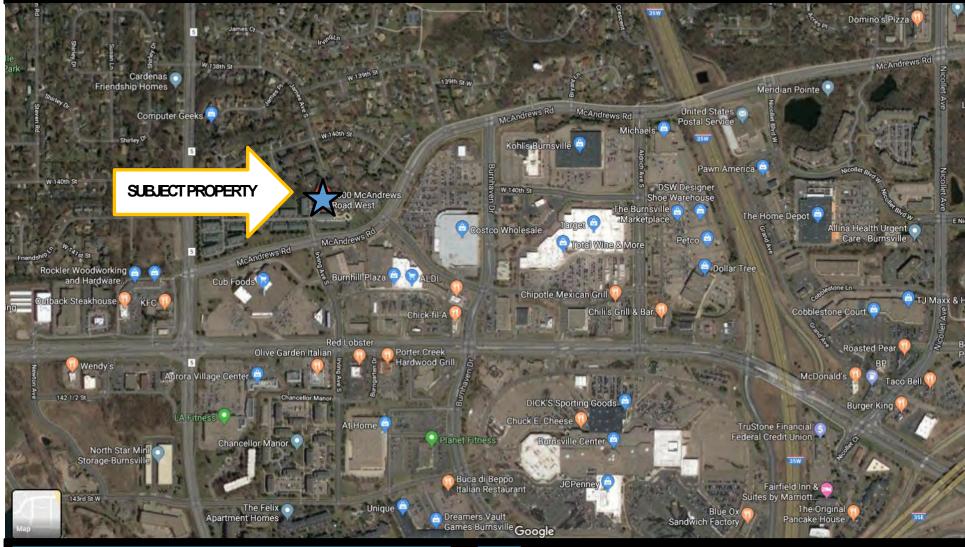

#### AREA MAP

#### THE SUMMIT EXECUTIVE OFFICE SUITES

#### 1500 McAndrews Road West, Burnsville, MN 55337

DISCLAIMER: The information contained herein is deemed reliable but is not guaranteed. We have not verified its accuracy nor do we make any warranty or representation about it. You and your tax and legal advisors should conduct your own investigation of the property and transaction.