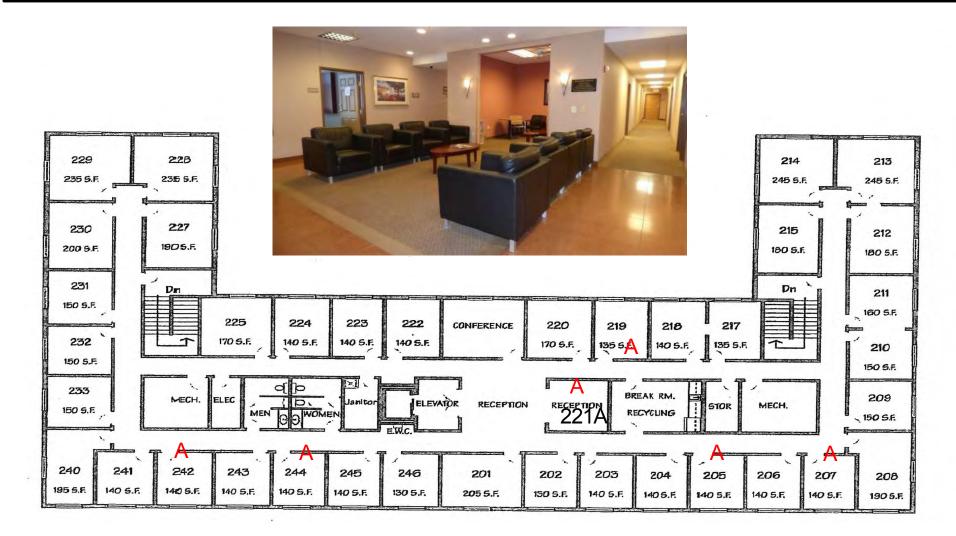

### 2nd FLOOR PLAN

### THE SUMMIT EXECUTIVE OFFICE SUITES

#### 1500 McAndrews Road West, Burnsville, MN 55337

DISCLAIMER: The information contained herein is deemed reliable but is not guaranteed. We have not verified its accuracy nor do we make any warranty or representation about it. You and your tax and legal advisors should conduct your own investigation of the property and transaction.

# **Available Space**

| Suite # | SF    | \$/Month | Available | Notes |
|---------|-------|----------|-----------|-------|
| 106     | 140sf | \$500    | Now       |       |
| 205     | 140sf | \$500    | Now       |       |
| 207     | 140sf | \$500    | Now       |       |
| 219     | 140sf | \$500    | Now       |       |

\*Suites 107-115 offers an ideal grouping of suites for a group/team setting. These suites feature high end finishes and custom build-out.

| \$/Month | Available      | Notes                  |
|----------|----------------|------------------------|
| \$450    | Now            |                        |
| \$500    | Now            |                        |
| \$500    | Now            |                        |
|          |                |                        |
|          |                |                        |
|          |                |                        |
|          |                |                        |
|          |                |                        |
|          |                |                        |
|          |                |                        |
|          | \$450<br>\$500 | \$450 Now<br>\$500 Now |