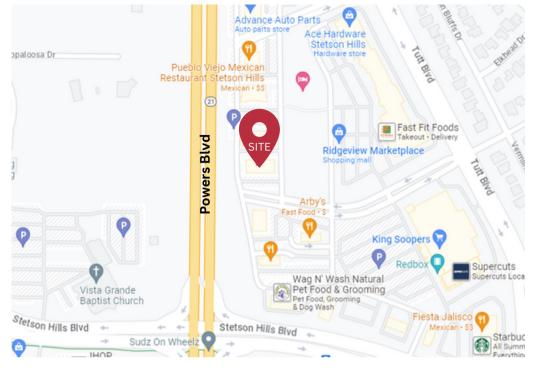

#### **PROPERTY SUMMARY**

**Ridgeview Marketplace** anchored by King Soopers is the premiere retail center in the submarket. At over 400,000 SF, Ridgeview Marketplace is conveniently located on the northeast corner of Powers Blvd and Stetson Hills Blvd. The center includes a large assortment of national tenants.