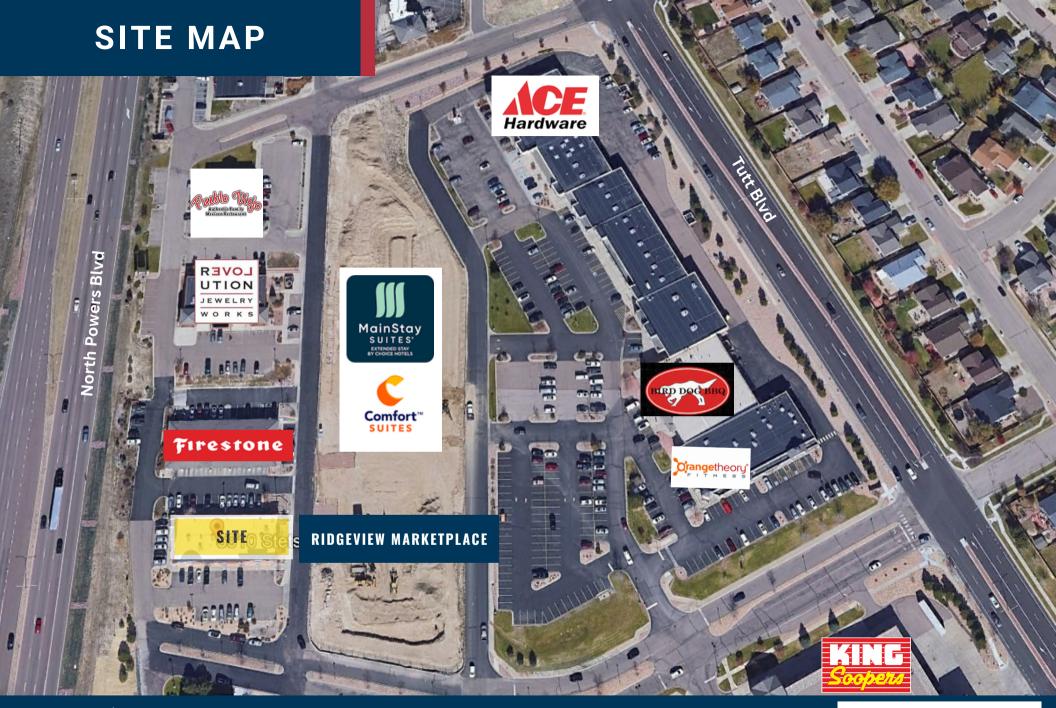

## **AERIAL MAP**

n

6

0

N Powers Blw

Authentic Family dexican Reitaurant

R3VOJ UTION

JEWELRY WORKS

#### RIDGEVIEW MARKETPLACE

a line BIRD DOC

Stetson Hills Blvd SITE CONAC

MainStay SUITES' EXTENDED STAY

Comfort<sup>™</sup>

Wendy's 1 1 18 1 1 1 1 1

8.845 B. A.8- B

Stetson Hills Blvd Stetson Hills Blvd