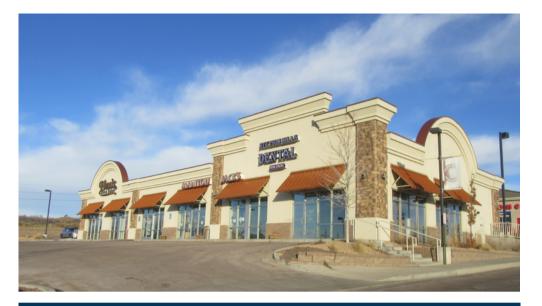

#### **PROPERTY SUMMARY**

**Ridgeview Marketplace** anchored by King Soopers is the premiere retail center in the submarket. At over 400,000 SF, Ridgeview Marketplace is conveniently located on the northeast corner of Powers Blvd and Stetson Hills Blvd. The center includes a large assortment of national tenants.