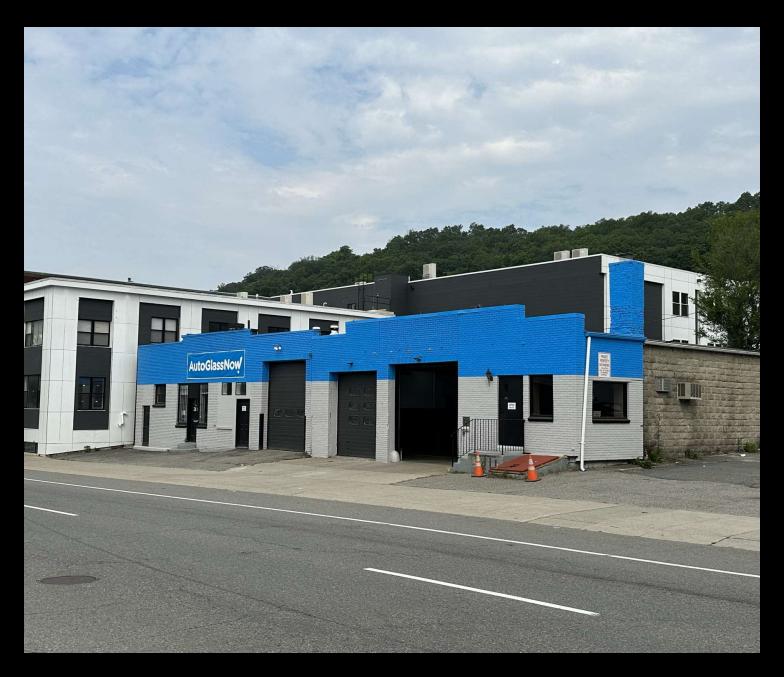

## PROPERTY DESCRIPTION

Kelleher & Sadowsky is pleased to present 318 Shrewsbury Street in Worcester Massachusetts as available For Sale. This investment property is located in the middle of the popular Shrewsbury Street with many great amenities nearby and offers quick and easy access to Route 9, I-290, and Worcester's Central Business District. A long term lease was just executed with the national franchise Auto Glass Now in the beginning of 2023, for which many improvements were made to the property by both the owner and tenant. Call us today to schedule a tour!

## **OFFERING SUMMARY**

| Property Type:   | Retail               |
|------------------|----------------------|
| Lot Size:        | 9,732 SF             |
| Building Size:   | 5,200 SF             |
| NOI:             | \$84,000.00          |
| Lease Expiration | End of February 2028 |
| Zoning           | BG-2                 |
| Sale Price:      | \$1,200,000          |
|                  |                      |