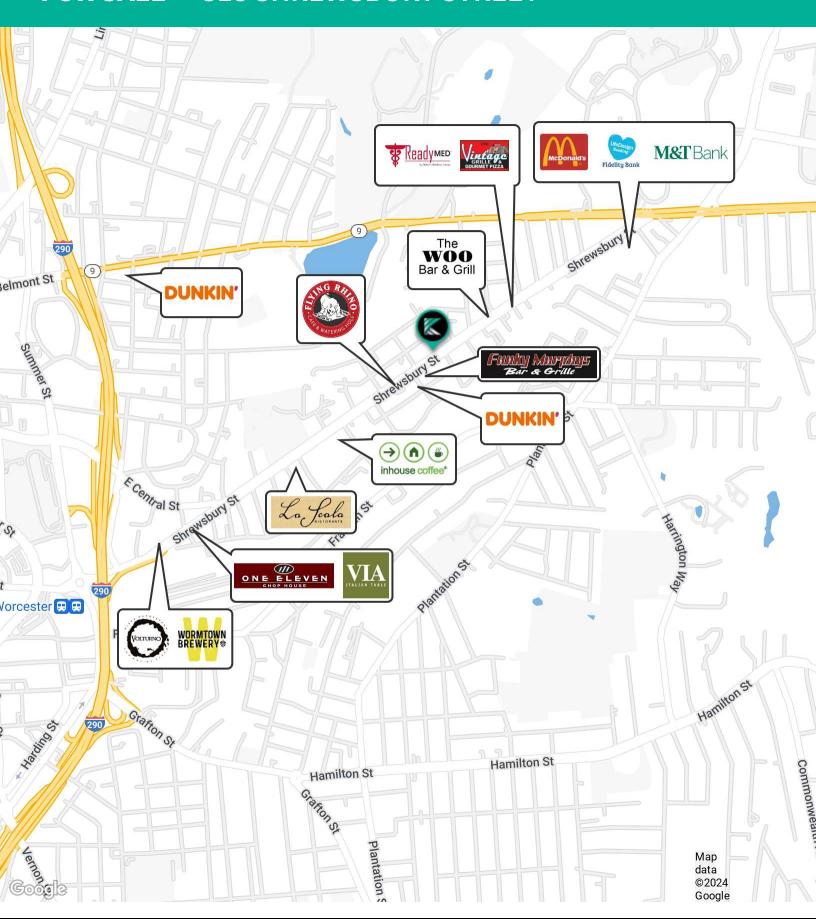

## PROPERTY DESCRIPTION

Kelleher & Sadowsky is pleased to present 318 Shrewsbury Street in Worcester Massachusetts as available For Sale. This investment property is located in the middle of the popular Shrewsbury Street with many great amenities nearby and offers quick and easy access to Route 9, I-290, and Worcester's Central Business District. A long term lease was just executed with the national franchise Auto Glass Now in the beginning of 2023, for which many improvements were made to the property by both the owner and tenant. Call us today to schedule a tour!