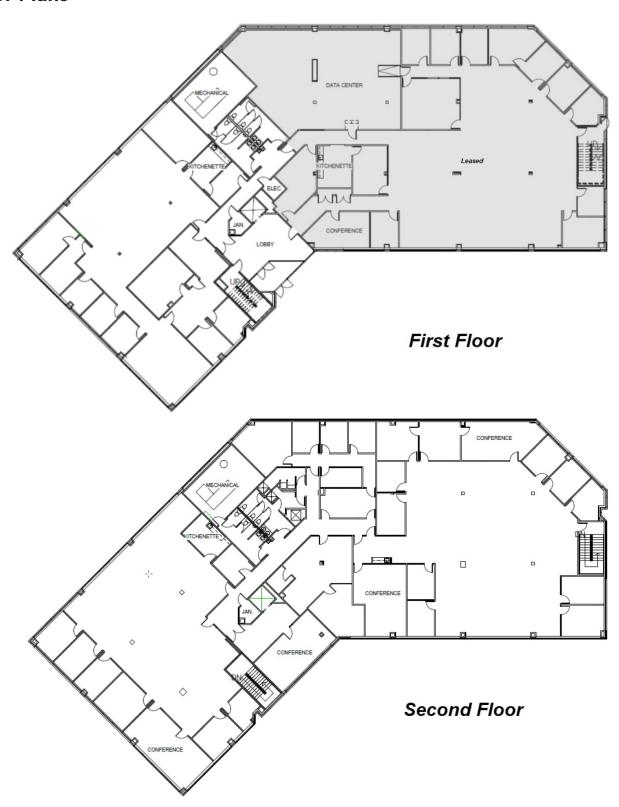

to 19,911± SF available in a two-story free standing building
- Situated in an office park setting within Apple Valley Business Park
- Large raised floor computer/command center on first floor
- · Excellent window lines with abundant natural light
- Abundant parking
- Within the City of Beavercreek No City Personal Income Tax
- Exterior signage available with excellent visibility on Grange Hall Road
- Close to Wright Patterson Air Force Base, Restaurants, Hotels, Shopping, The Mall at Fairfield Commons, The Greene, and other key amenities

Tony Witt, SIOR, CCIM

Principal 937.313.6419

Tony.Witt@ApexCommercialGroup.com



#### Amber Wenzler, SIOR

Vice President 937.520.8314

Amber. Wenzler@ApexCommercial Group.com

# **4020 Executive Drive**

Beavercreek, Ohio 45430

## **Floor Plans**



ApexCommercialGroup.com