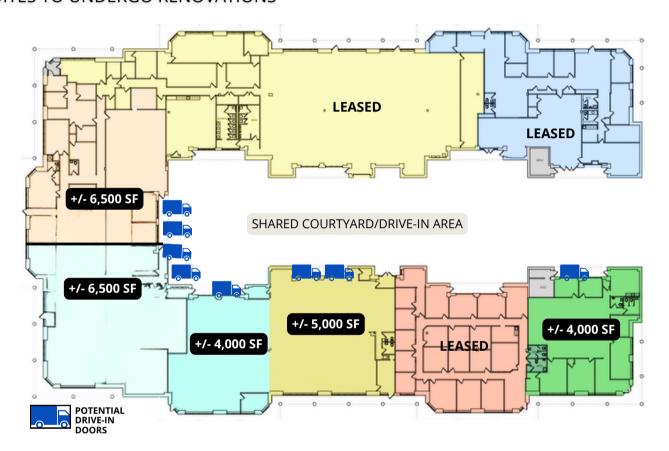

#### PROPOSED FLOOR PLAN

Conceptual plan only. Unit sizes can be reconfigured

- UNITS FOR LEASE OR CONDO SPACE FOR SALE!
- MULTIPLE DRIVE-IN OPTIONS PER UNIT
- SUITES TO UNDERGO RENOVATIONS