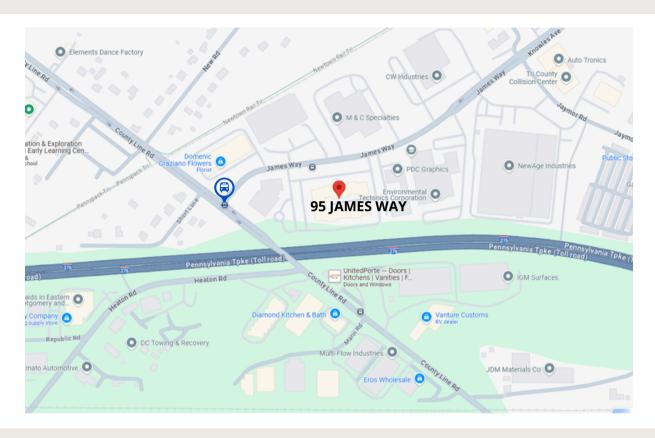

ABLE
- ♦ MULTIPLE DEMISING AND DRIVE-IN OPTIONS AVAILABLE
- ZONED LI LIGHT INDUSTRIAL, UPPER SOUTHAMPTON TWP
- ▲ 100% WET SPRINKLER SYSTEM
- ◆ 4.8 ACRE PROPERTY
- ABUNDANT PARKING
- 5 MINUTE WALK FROM SEPTA STATION AT JAMES WAY AND COUNTY LINE ROAD
- SITE AND INDIVIDUAL SUITES TO UNDERGO IMPROVEMENTS INCLUDING LANDSCAPING, WHITEBOX, LED LIGHTING, OFFICE AREA UPDATES, AND EXTERIOR IMPROVEMENTS

#### THE FLYNN COMPANY

## 95 JAMES WAY, SOUTHAMPTON

55,000 SF FLEX MULTI-TENANT BUILDING COMING SOON

#### PROPOSED FLOOR PLAN

Conceptual plan only. Unit sizes can be reconfigured

- UNITS FOR LEASE OR CONDO SPACE FOR SALE!
- MULTIPLE DRIVE-IN OPTIONS PER UNIT
- SUITES TO UNDERGO RENOVATIONS





## 95 JAMES WAY, SOUTHAMPTON

55,000 SF FLEX MULTI-TENANT BUILDING COMING SOON

### **LOCATION MAP**



### **PROPERTY PHOTOS**