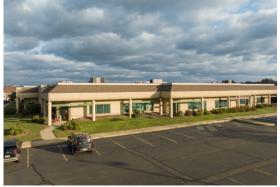

DRIVE-IN OPTIONS AVAILABLE
- ZONED LI LIGHT INDUSTRIAL, UPPER SOUTHAMPTON TWP
- ▲ 100% WET SPRINKLER SYSTEM
- ◆ 4.8 ACRE PROPERTY
- ABUNDANT PARKING
- 5 MINUTE WALK FROM SEPTA STATION AT JAMES WAY AND COUNTY LINE ROAD
- SITE AND INDIVIDUAL SUITES TO UNDERGO IMPROVEMENTS INCLUDING LANDSCAPING, WHITEBOX, LED LIGHTING, OFFICE AREA UPDATES, AND EXTERIOR IMPROVEMENTS

#### THE FLYNN COMPANY

## 95 JAMES WAY, SOUTHAMPTON

55,000 SF FLEX MULTI-TENANT BUILDING COMING SOON

#### PROPOSED FLOOR PLAN

Conceptual plan only. Unit sizes can be reconfigured

- UNITS FOR LEASE OR CONDO SPACE FOR SALE!
- MULTIPLE DRIVE-IN OPTIONS PER UNIT
- SUITES TO UNDERGO RENOVATIONS





## 95 JAMES WAY, SOUTHAMPTON

55,000 SF FLEX MULTI-TENANT BUILDING COMING SOON

### **LOCATION MAP**



### **PROPERTY PHOTOS**