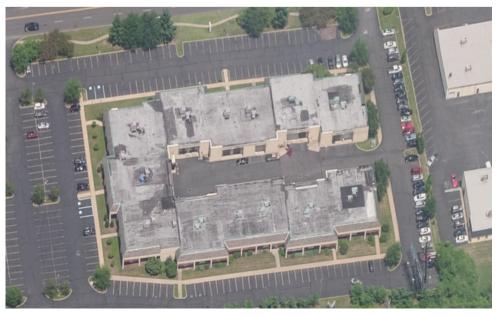

FLEX INDUSTRIAL MULTI-TENANT BUILDING WITH SPACES FOR SALE OR LEASE

- ONE-STORY FLEX PROPERTY NOW AVAILABLE
- ♦ MULTIPLE DEMISING AND DRIVE-IN OPTIONS AVAILABLE
- ZONED LI LIGHT INDUSTRIAL, UPPER SOUTHAMPTON TWP
- ▲ 100% WET SPRINKLER SYSTEM
- ◆ 4.8 ACRE PROPERTY
- ABUNDANT PARKING
- 5 MINUTE WALK FROM SEPTA STATION AT JAMES WAY AND COUNTY LINE ROAD
- SITE AND INDIVIDUAL SUITES TO UNDERGO IMPROVEMENTS INCLUDING LANDSCAPING, WHITEBOX, LED LIGHTING, OFFICE AREA UPDATES, AND EXTERIOR IMPROVEMENTS

#### THE FLYNN COMPANY

## 95 JAMES WAY, SOUTHAMPTON

55,000 SF FLEX MULTI-TENANT BUILDING COMING SOON

#### PROPOSED FLOOR PLAN

Conceptual plan only. Unit sizes can be reconfigured

- UNITS FOR LEASE OR CONDO SPACE FOR SALE!
- MULTIPLE DRIVE-IN OPTIONS PER UNIT
- SUITES TO UNDERGO RENOVATIONS





## 95 JAMES WAY, SOUTHAMPTON

55,000 SF FLEX MULTI-TENANT BUILDING COMING SOON

### **LOCATION MAP**



### **PROPERTY PHOTOS**