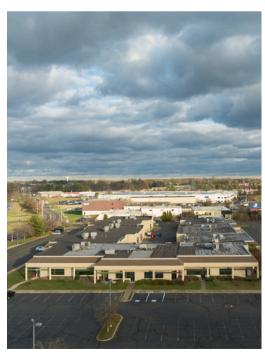

IVE-IN OPTIONS AVAILABLE
- ZONED LI LIGHT INDUSTRIAL, UPPER SOUTHAMPTON TWP
- ▲ 100% WET SPRINKLER SYSTEM
- ◆ 4.8 ACRE PROPERTY
- ABUNDANT PARKING
- 5 MINUTE WALK FROM SEPTA STATION AT JAMES WAY AND COUNTY LINE ROAD
- SITE AND INDIVIDUAL SUITES TO UNDERGO IMPROVEMENTS INCLUDING LANDSCAPING, WHITEBOX, LED LIGHTING, OFFICE AREA UPDATES, AND EXTERIOR IMPROVEMENTS

#### THE FLYNN COMPANY

## 95 JAMES WAY, SOUTHAMPTON

55,000 SF FLEX MULTI-TENANT BUILDING COMING SOON

#### PROPOSED FLOOR PLAN

Conceptual plan only. Unit sizes can be reconfigured

- UNITS FOR LEASE OR CONDO SPACE FOR SALE!
- MULTIPLE DRIVE-IN OPTIONS PER UNIT
- SUITES TO UNDERGO RENOVATIONS





## 95 JAMES WAY, SOUTHAMPTON

55,000 SF FLEX MULTI-TENANT BUILDING COMING SOON

### **LOCATION MAP**



### **PROPERTY PHOTOS**